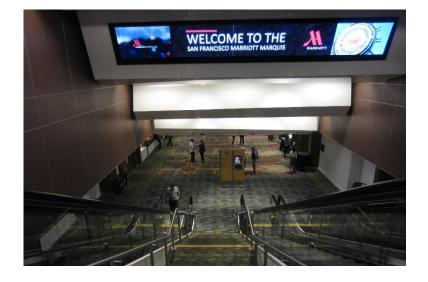

### **Overhead Digital Sign 2**

(Above escalators from B2 Level to Lower B2 Level)