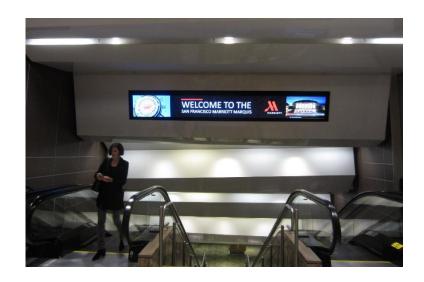

provide a single graphic to be displayed on all 5 monitors, or multiple graphics each of which will be displayed on the designated monitor (example: a YouTube video to be shown on monitors 1-2, a JPG on monitor 3 with exhibit booth info, and a demonstration video on monitors 4-5), as long as each graphic is the correct resolution.

#### **Dimensions:**

One display = 1920 x 1080 Two displays = 3840 x 1080 Three displays = 5760 x 1080 Four displays = 7680 x 1080 Five displays = 9600 x 1080

File formats: Images in JPG or PNG; Video in MP4 or MOV

Sources: Content from YouTube, Facebook, or any web address, as long as the content isn't password protected

**Time intervals:** Please specify your preferred interval.

## Overhead Digital Sign 1

(Above escalators from lobby level to B2 Level)



### **Overhead Digital Sign 2**

(Above escalators from B2 Level to Lower B2 Level)