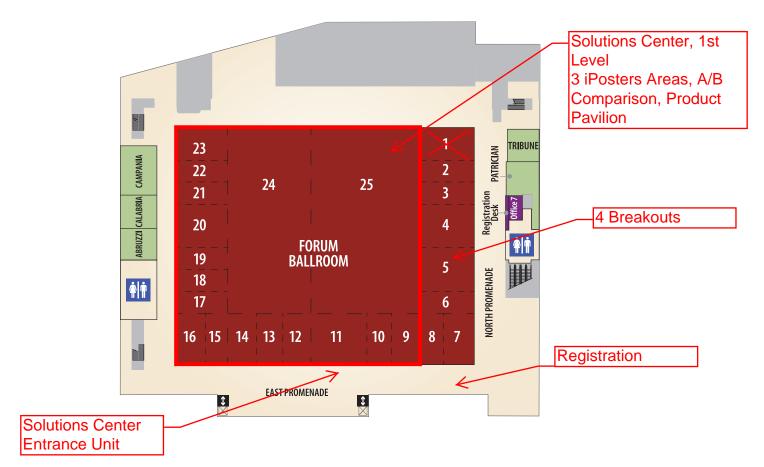

# AM SOC FOR SURGERY OF THE HAND

**SEPTEMBER 5 - 7, 2019** 

CAESAR'S PALACE - LEVEL 1 - JULIUS BALLROM V1 - LAS VEGAS, NV

REVISION

Date: 1/24/2019 By: J.DOMINGO, NV