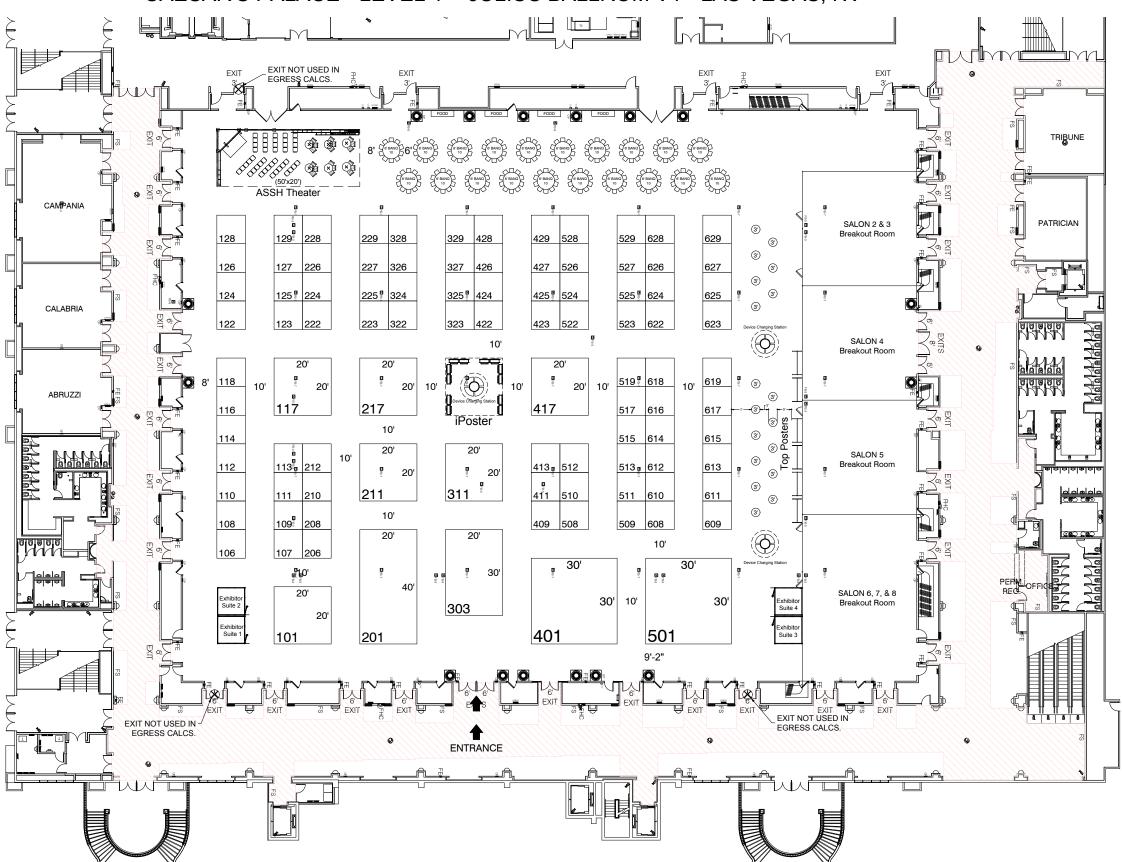

# AM SOC FOR SURGERY OF THE HAND

**SEPTEMBER 5 - 7, 2019** 

CAESAR'S PALACE - LEVEL 1 - JULIUS BALLROM V1 - LAS VEGAS, NV

REVISION

Date: 1/24/2019 By: J.DOMINGO, NV

#### **BOOTH COUNT**

| Dimension | Size     | Qty | s   |
|-----------|----------|-----|-----|
| 10'x10'   | 100      | 87  | 8,  |
| 20'x20'   | 400      | 6   | 2,  |
| 20'x30'   | 600      | 1   |     |
| 20'x40'   | 800      | 1   |     |
| 30'x30'   | 900      | 2   | 1,8 |
|           | <b>+</b> |     |     |

#### BLDG. LEGEND:

|   | BUILDING LEGEND |   |
|---|-----------------|---|
| _ |                 | - |

| Ι. |     |                                                                                                                                                                               |
|----|-----|-------------------------------------------------------------------------------------------------------------------------------------------------------------------------------|
|    |     | FIRE & SAFETY LEGEND                                                                                                                                                          |
| l  | FHC | FIRE HOSE CABINET                                                                                                                                                             |
|    | FE  | FIRE EXTINGUISHER                                                                                                                                                             |
|    | FS  | FIRE STROBE                                                                                                                                                                   |
|    |     | -REQUIRED CLEAR SPACE FOR EGRESS PE<br>C.C.F.C. AND C.C.B.C.<br>-MUST REMAIN CLEAR OF OBSTRUCTIONS<br>EGRESS.<br>-ENTRANCE UNITS ARE ALLOWED, BUT MUS<br>NOT OBSTRUCT EGRESS. |

THE RESPONSIBILITY OF THE EXHIBITOR TO VIDE ACCESS TO FIRE EQUIPMENT WITHIN THE

#### DRAWING INFO

## 4586591

CAESAR'S PALACE

Hall / Level: LEVEL 1 - JULIUS BALLROM V1 City & State: LAS VEGAS, NV

Scale: CUSTOM Job #: PROPOSAL AE: CRICKETT WALLJASPER Prod. AE: CRICKETT WALLJASPER

Started: 1/24/2019 Started Bv: IG

### Prod. Branch: LAS VEGAS FREEMAN

Disclaimer - Every effort has been made to ensure the accuracy of all information ensure the accuracy of all information contained on this floor plan. However, no warranties, either expressed of implied, are made with respect to this floor plan. If the location of building columns, utilities or other architectural components of the facility is a onsideration in the construction or usage of consideration the construction of usage can exhibit, it is the sole responsibility of the exhibitor to physically inspect the facility to verify all dimension and locations.

© Copyright 2007, Freeman Co. All rights reserved.

Confidential and Proprietary - the Information contained herein is the proprietary information of Freeman and by accessing the information, the recipient agrees to keep the information confidential and not disclose it to any third party without the prior consent of Freeman. Recipient also agrees to only use the information for its internal evaluation purposes and for no other purpose, without the prior consent of Freeman.

PENDING FIRE MARSHAL APPROVAL