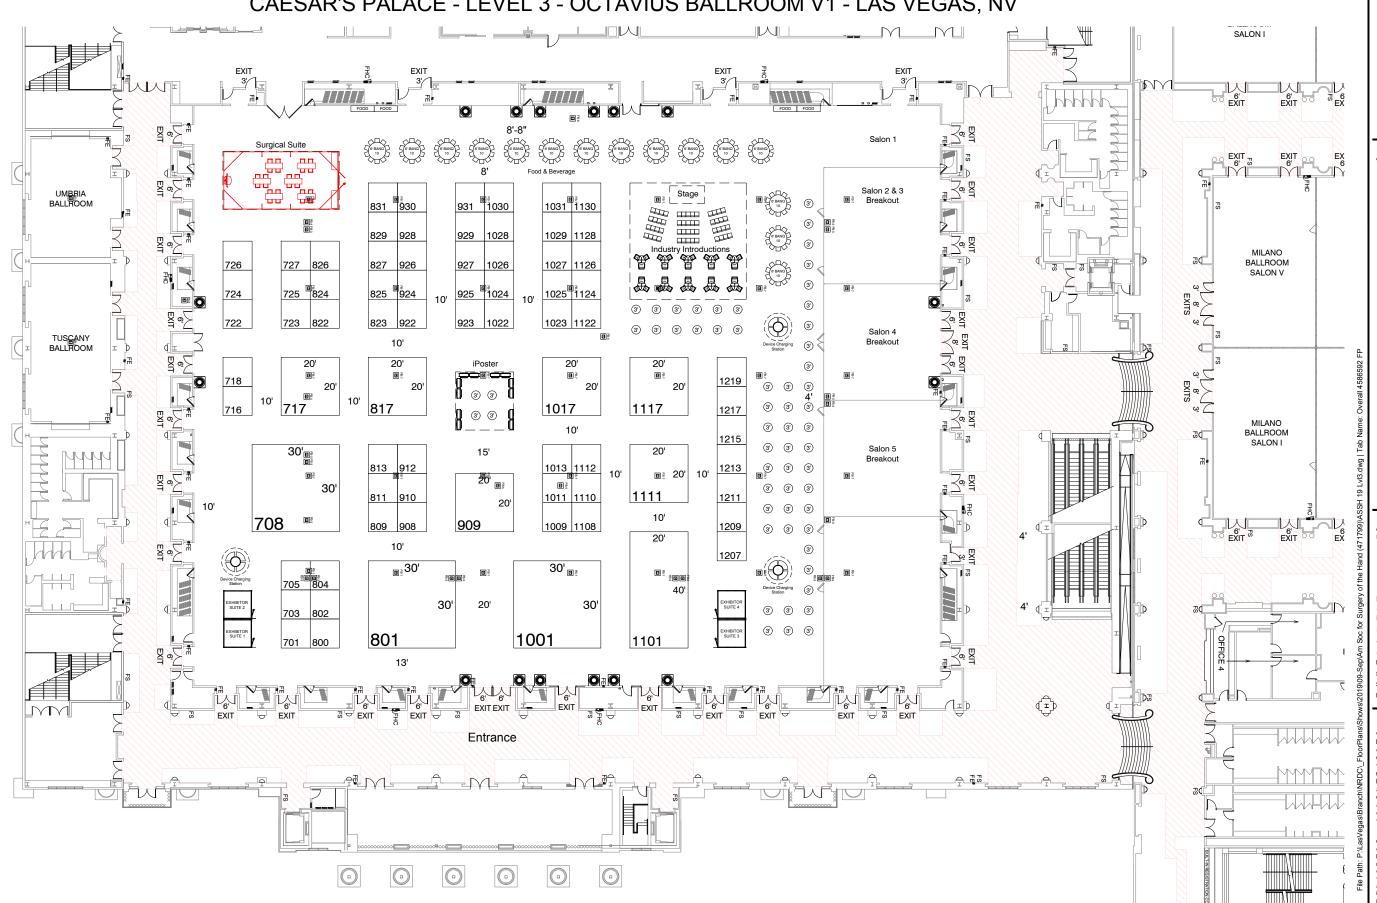

# AM SOC FOR SURGERY OF THE HAND

**SEPTEMBER 5 - 7, 2019** 

CAESAR'S PALACE - LEVEL 3 - OCTAVIUS BALLROOM V1 - LAS VEGAS, NV

#### REVISION

Date: 2/14/2019 By: J.DOMINGO, NRDC

#### **BOOTH COUNT**

| Inventory a | e of 02 | /14/2010 |  |
|-------------|---------|----------|--|

| Dimension | Size | Qty | Sq   |
|-----------|------|-----|------|
| 10'x10'   | 100  | 66  | 6,6  |
| 20'x20'   | 400  | 6   | 2,40 |
| 20'x40'   | 800  | 1   | 80   |
| 30'x30'   | 900  | 3   | 2,70 |

#### BLDG. LEGEND:

| BUILDING LEGEND |                   |
|-----------------|-------------------|
|                 | FLOOR UTILITY BOX |
| S.H.            | SOFFIT HEIGHT     |
| C.H.            | CEILING HEIGHT    |
| CH.H.           | CHANDELIER HEIGHT |

|   | FIRE & SAFETY LEGEND                                                                                                                              |
|---|---------------------------------------------------------------------------------------------------------------------------------------------------|
| Ю | FIRE HOSE CABINET<br>27"W x 40"T @ 30" ABOVE FINISHED FLOOR                                                                                       |
| E | FIRE EXTINGUISHER                                                                                                                                 |
| s | FIRE STROBE<br>3"W x 4.5"T @ 6"-7" ABOVE FINISHED FLOOR                                                                                           |
|   | - REQUIRED CLEAR SPACE FOR EGRESS PER C.C.F.DMUST REMAIN CLEAR OF OBSTRUCTIONS TO EGRESSENTRANCE UNITS ARE ALLOWED, BUT MUST NOT OBSTRUCT EGRESS. |

#### DRAWING INFO

### 4586592

CAESAR'S PALACE

Hall / Level: LEVEL 3 - OCTAVIUS BALLROOM V1 City & State: LAS VEGAS, NV

Scale: CUSTOM

Job #: 471799 AE: CRICKETT WALLJASPER Prod. AE: CRICKETT WALLJASPER

Started: 1/22/2019 Started By: J.DOMINGO, NRDC Prod. Branch: LAS VEGAS

#### FREEMAN

Disclaimer - Every effort has been made to ensure the accuracy of all information contained on this floor plan. However, no warranties, either expressed of implied, are made with respect to this floor plan. If the location of building columns, utilities or other architectural components of the facility is a consideration in the construction or usage of an exhibit, it is the sole responsibility of the e Copyright 2007, Freeman Co. All rights reserved.

Confidential and Proprietary - the information contained herein is the proprietary information of Freeman and by accessing the information, the recipient agrees to keep the information confidential and not disclose it to any third party without the prior consent of Freeman. Recipient also agrees to only use the information for its internal evaluation purposes and for no other ourpose, without the prior consent of Freeman