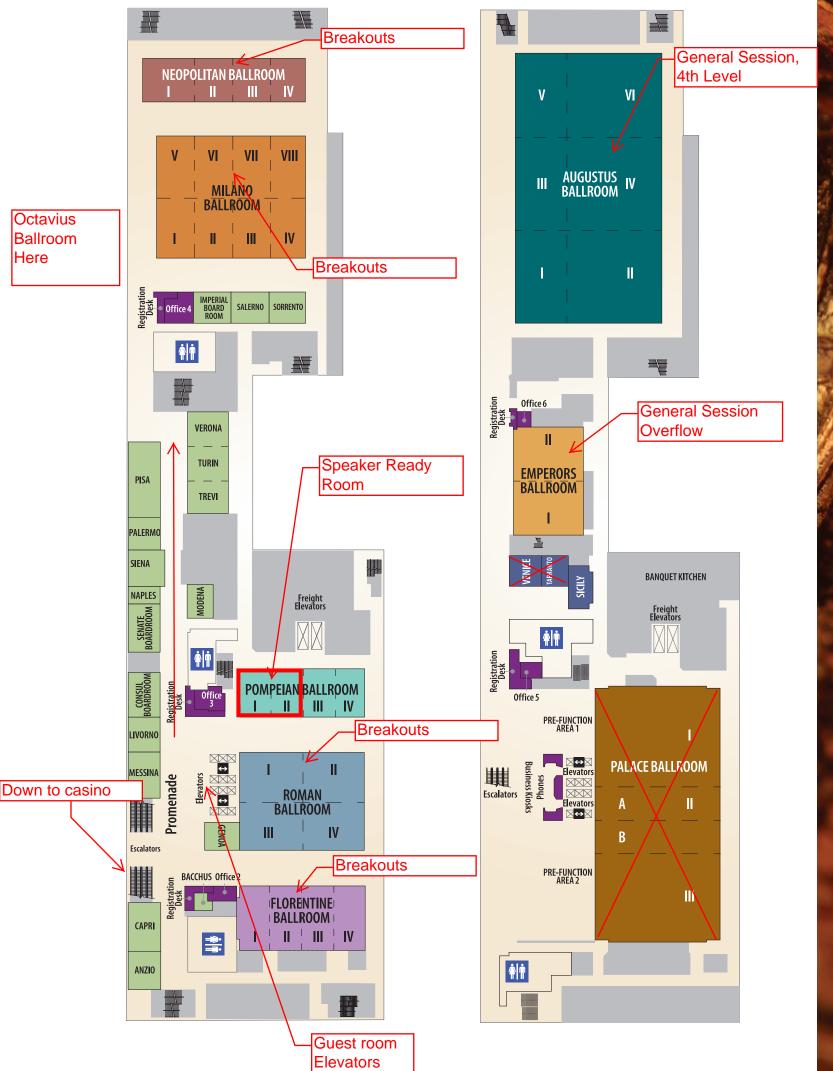

# AM SOC FOR SURGERY OF THE HAND

**SEPTEMBER 5 - 7, 2019** 

CAESAR'S PALACE - LEVEL 3 - OCTAVIUS BALLROOM V1 - LAS VEGAS, NV

### 4586592

CAESAR'S PALACE

Hall / Level: LEVEL 3 - OCTAVIUS BALLROOM V1 City & State: LAS VEGAS, NV

Scale: CUSTOM

Job #: 471799 AE: CRICKETT WALLJASPER Prod. AE: CRICKETT WALLJASPER

Started: 1/22/2019 Started By: J.DOMINGO, NRDC Prod. Branch: LAS VEGAS