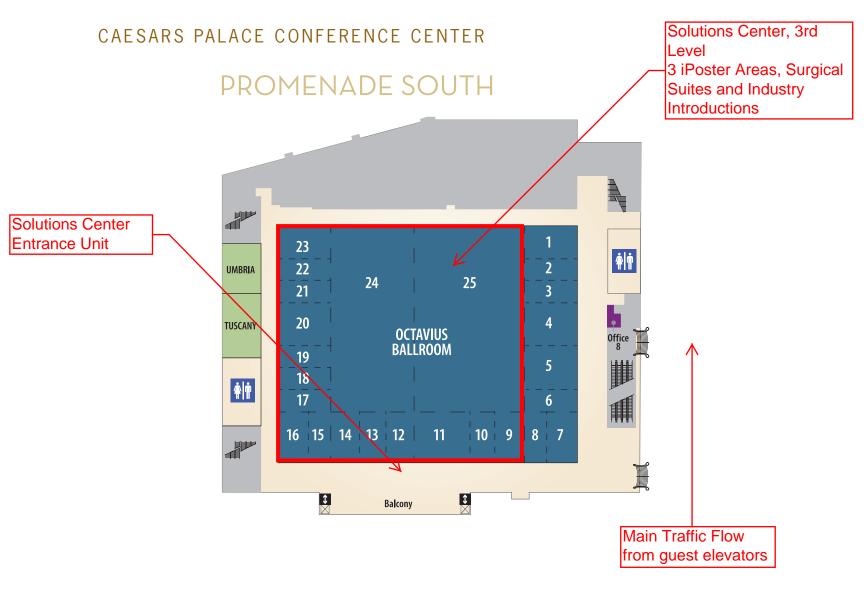

# AM SOC FOR SURGERY OF THE HAND

**SEPTEMBER 5 - 7, 2019** 

CAESAR'S PALACE - LEVEL 3 - OCTAVIUS BALLROOM V1 - LAS VEGAS, NV