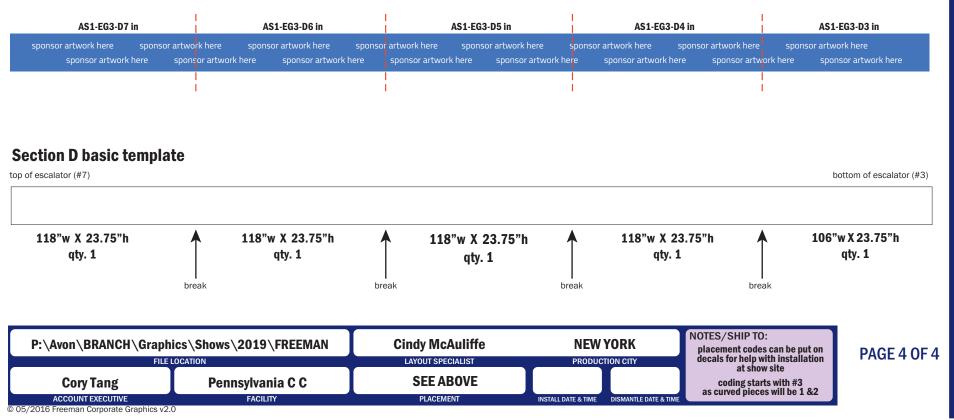

## Section D sample, facing inside (with info, codes, etc.)

Section A (inside) • Section B (inside) • Section C (inside) • Section D (inside)

(straight panels of escalators only, does not include curved pieces at top & bottom; note panels start with A#3)

location: LEVEL 1 Arch Street Lobby, Section 5 – AS1-EG3

(straight panels of escalators only, does not include curved pieces at top & bottom; note panels start with A#3)

location: LEVEL 1 Arch Street Lobby, Section 5 – AS1-EG3

REVISION 6