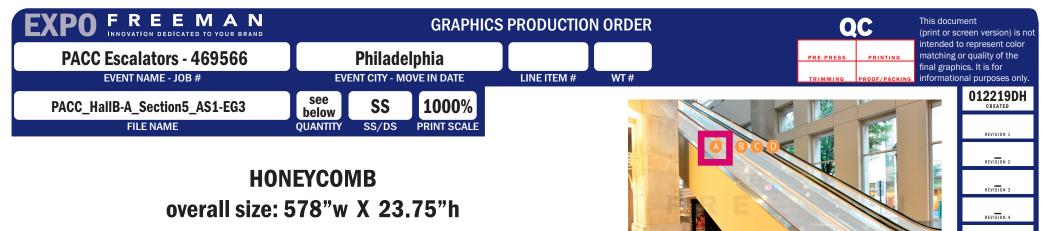

## Section A sample, facing inside (with info, codes, etc.)

(straight panels of escalators only, does not include curved pieces at top & bottom; note panels start with A#3)

location: LEVEL 1 Arch Street Lobby, Section 5 – AS1-EG3

Section A (inside) • Section B (inside) • Section C (inside) • Section D (inside)

(straight panels of escalators only, does not include curved pieces at top & bottom; note panels start with A#3)

location: LEVEL 1 Arch Street Lobby, Section 5 – AS1-EG3