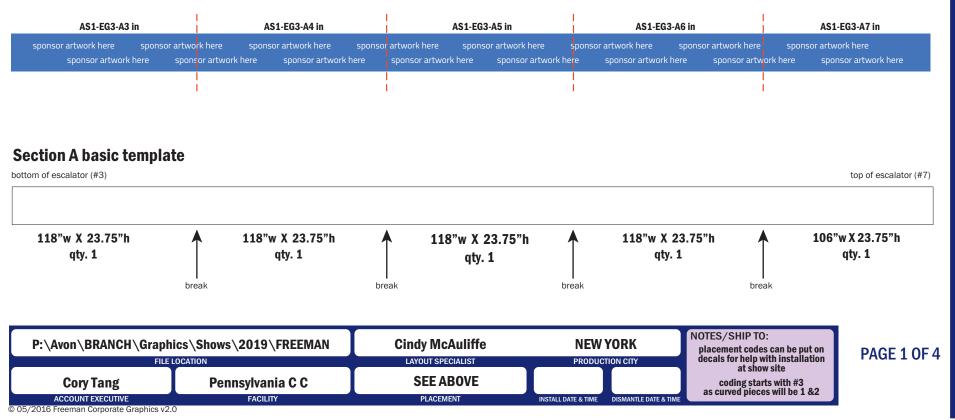

## Section B sample, facing inside (with info, codes, etc.)

| AS1-EG3-B7 in                                    |                                             | AS1-EG3-B6 in                                   |                                 | AS1-EG3-B5 in   |       | AS1-EG3-B4 in                            |                                                                                      | AS1-EG3-B3 in             |                               |
|--------------------------------------------------|---------------------------------------------|-------------------------------------------------|---------------------------------|-----------------|-------|------------------------------------------|--------------------------------------------------------------------------------------|---------------------------|-------------------------------|
| sponsor artwork here spo<br>sponsor artwork here | nsor artwork here<br>sponsor artwo          | sponsor artwork here<br>rk here sponsor artwork | sponsor artwork<br>here sponsor |                 |       | rtwork here spon<br>sponsor artwork here | sor artwork here<br>sponsor artwork                                                  | sponsor artw<br>here spoi | ork here<br>nsor artwork here |
|                                                  | l                                           |                                                 | l                               |                 |       |                                          | l                                                                                    |                           |                               |
|                                                  |                                             |                                                 |                                 |                 |       |                                          |                                                                                      |                           |                               |
| Section B basic tem                              | olate                                       |                                                 |                                 |                 |       |                                          |                                                                                      |                           |                               |
| p of escalator (#7)                              | JILLO                                       |                                                 |                                 |                 |       |                                          |                                                                                      | k                         | oottom of escalator (#3)      |
|                                                  |                                             |                                                 |                                 |                 |       |                                          |                                                                                      |                           |                               |
| 118"w X 23.75"h                                  | •                                           | 118"w X 23.75"h                                 | •                               | 118"w X 23.75"h | •     | 118"w X 23.7                             | 5"h                                                                                  | 106"                      | w X 23.75"h                   |
| qty. 1                                           |                                             | qty. 1                                          |                                 | qty. 1          |       | qty. 1                                   |                                                                                      | qty. 1                    |                               |
|                                                  | break                                       |                                                 | break                           |                 | break |                                          | break                                                                                |                           |                               |
|                                                  |                                             |                                                 |                                 |                 |       |                                          |                                                                                      |                           | I                             |
| P:\Avon\BRANCH\Graphics\Shows\2019\FREEMAN       |                                             |                                                 | <b>A</b>                        | Cindy McAuliffe |       |                                          | NOTES/SHIP TO:<br>placement codes can be put on<br>decals for help with installation |                           | PAGE 2 OF 4                   |
| Cory Tang                                        | FILE LOCATION<br>Cory Tang Pennsylvania C C |                                                 | 1                               | SEE ABOVE       |       | at si<br>coding si                       |                                                                                      | ow site<br>rts with #3    |                               |
|                                                  |                                             |                                                 |                                 |                 |       |                                          | as curved pieces w                                                                   |                           |                               |