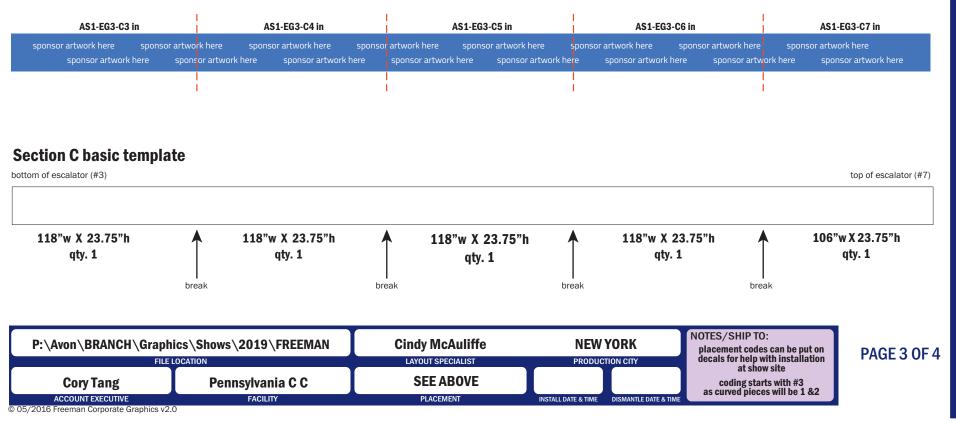

## Section C sample, facing inside (with info, codes, etc.)

(straight panels of escalators only, does not include curved pieces at top & bottom; note panels start with A#3)

location: LEVEL 1 Arch Street Lobby, Section 5 – AS1-EG3

Section A (inside) • Section B (inside) • Section C (inside) • Section D (inside)

(straight panels of escalators only, does not include curved pieces at top & bottom; note panels start with A#3)

location: LEVEL 1 Arch Street Lobby, Section 5 – AS1-EG3

(straight panels of escalators only, does not include curved pieces at top & bottom; note panels start with A#3)

location: LEVEL 1 Arch Street Lobby, Section 5 – AS1-EG3

REVISION 6