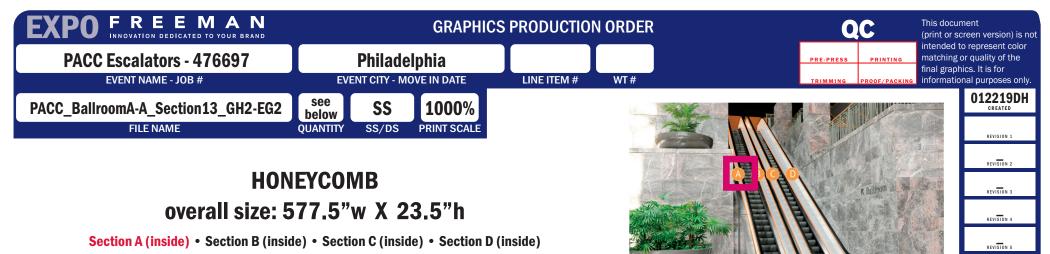

#### **Section A basic template**

(straight panels of escalators only, does not include curved pieces at top & bottom; note panels start with A#3)

location: LEVEL 2 Grand Hall – Section13 – GH2-EG2

REVISION 6