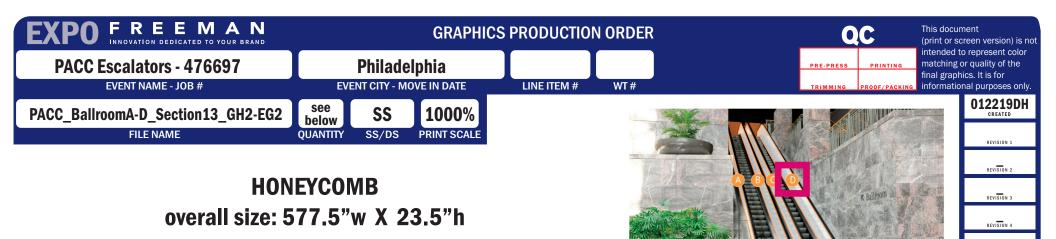

(straight panels of escalators only, does not include curved pieces at top & bottom; note panels start with A#3)

location: LEVEL 2 Grand Hall – Section13 – GH2-EG2

REVISION 6

#### **Section A basic template**

(straight panels of escalators only, does not include curved pieces at top & bottom; note panels start with A#3)

location: LEVEL 2 Grand Hall – Section13 – GH2-EG2

REVISION 6