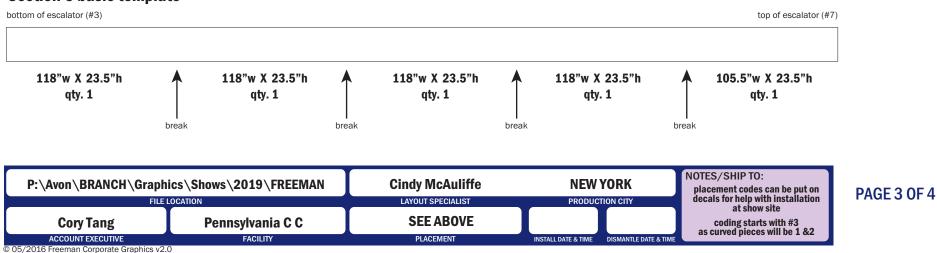

(straight panels of escalators only, does not include curved pieces at top & bottom; note panels start with A#3)

location: LEVEL 2 Grand Hall – Section13 – GH2-EG2

REVISION 6