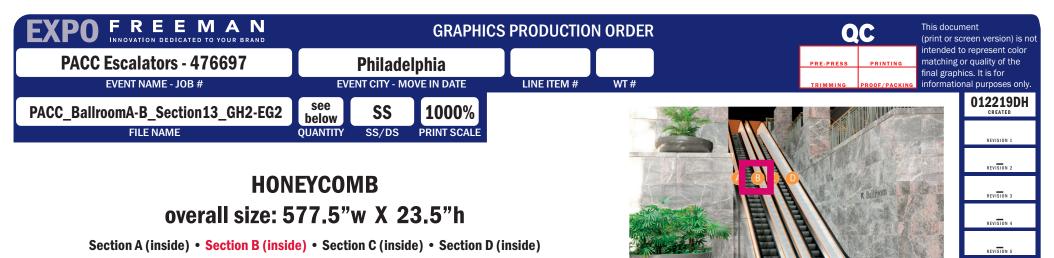

#### **Section B basic template**

(straight panels of escalators only, does not include curved pieces at top & bottom; note panels start with A#3)

location: LEVEL 2 Grand Hall - Section13 - GH2-EG2

REVISION 6