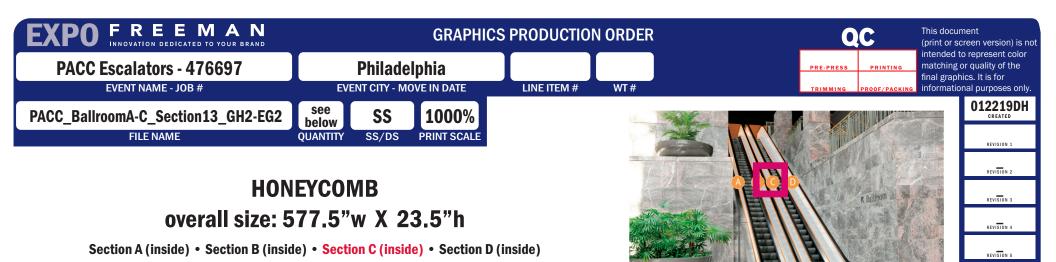

#### Section C basic template

Section A (inside) • Section B (inside) • Section C (inside) • Section D (inside)

(straight panels of escalators only, does not include curved pieces at top & bottom; note panels start with A#3)

location: LEVEL 2 Grand Hall – Section13 – GH2-EG2

REVISION 5

REVISION 6