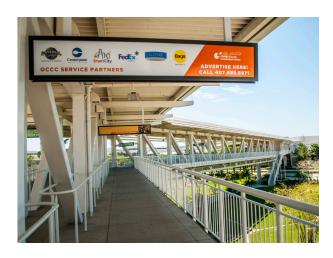

## **Artwork Guidelines**

Our static signage utilizes multiple spaces in high traffic walkways on our bridges between our West and North/South concourses. This advertising opportunity will provide exposure to your attendees and create sponsorship opportunities for exhibitors to increase their ability to attract new customers and increase brand awareness.

#### **SPECS FOR ARTWORK**

14 in

Trim/Final Size (Orange Box) Live Area (Green Box) Bleed 91.625 in x 14 in 89.625 in x 12in No Bleeds

91.625 in