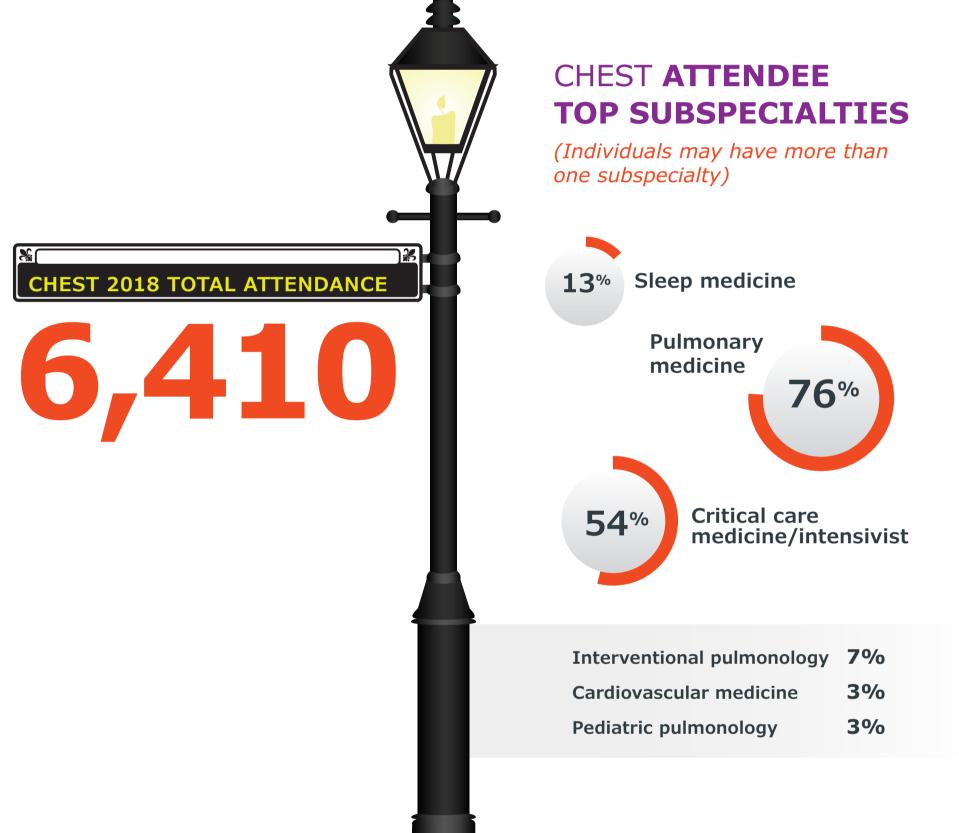

## Your message will be seen by the leaders in chest medicine.

**CHEST 2018 TOP 10 STATES** 

Texas New York California Ohio Pennsylvania

Illinois North Carolina Florida New Jersey Michigan

EXPECTED AUDIENCE

Advanced Practice Nurses, Interventional Bronchoscopists **Registered Nurses** Physician Assistants Anesthesiologists Practice Administrators, Executives, and Managers Cardiologists and Cardiothoracic Surgeons Pulmonary, Critical Care, and Critical Care Physicians Sleep Professionals Fellows-in-Training Pulmonary, Critical Care, and Sleep Training Program Directors General Medicine Physicians Pulmonologists and Pediatric Hospitalists and ICU Medical Pulmonologists Directors **Respiratory Therapists** International Professors and Clinicians