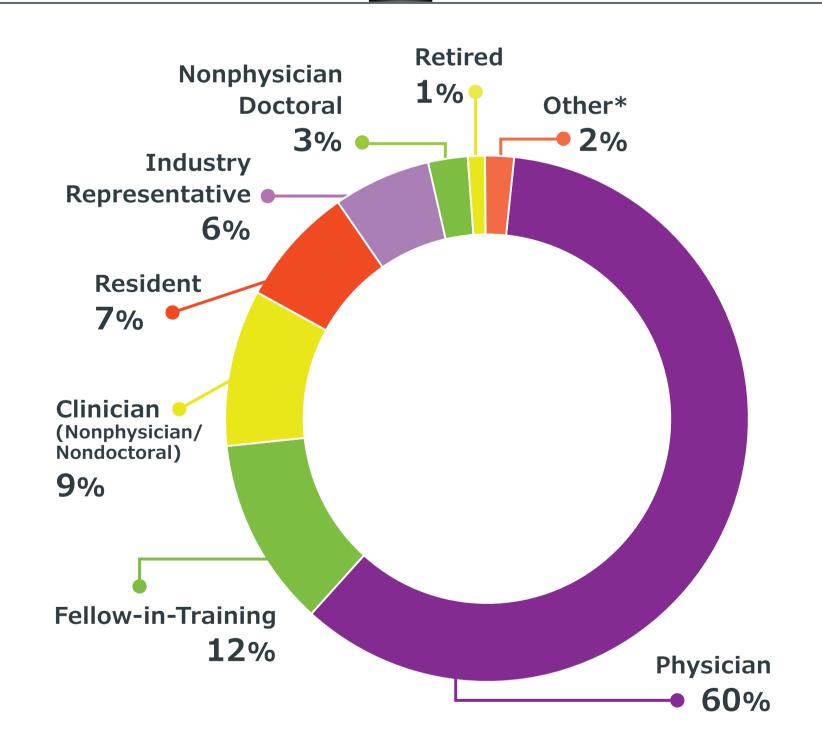

usive logo placement in 4 issues.

## Your message will be seen by the leaders in chest medicine.





**CHEST 2018 TOP 10 STATES** 

Texas New York California Ohio Pennsylvania

Illinois North Carolina Florida New Jersey Michigan

EXPECTED AUDIENCE



Advanced Practice Nurses, Interventional Bronchoscopists **Registered Nurses** Physician Assistants Anesthesiologists Practice Administrators, Executives, and Managers Cardiologists and Cardiothoracic Surgeons Pulmonary, Critical Care, and Critical Care Physicians Sleep Professionals Fellows-in-Training Pulmonary, Critical Care, and Sleep Training Program Directors General Medicine Physicians Pulmonologists and Pediatric Hospitalists and ICU Medical Pulmonologists Directors **Respiratory Therapists** International Professors and Clinicians





## **CHEST Membership**