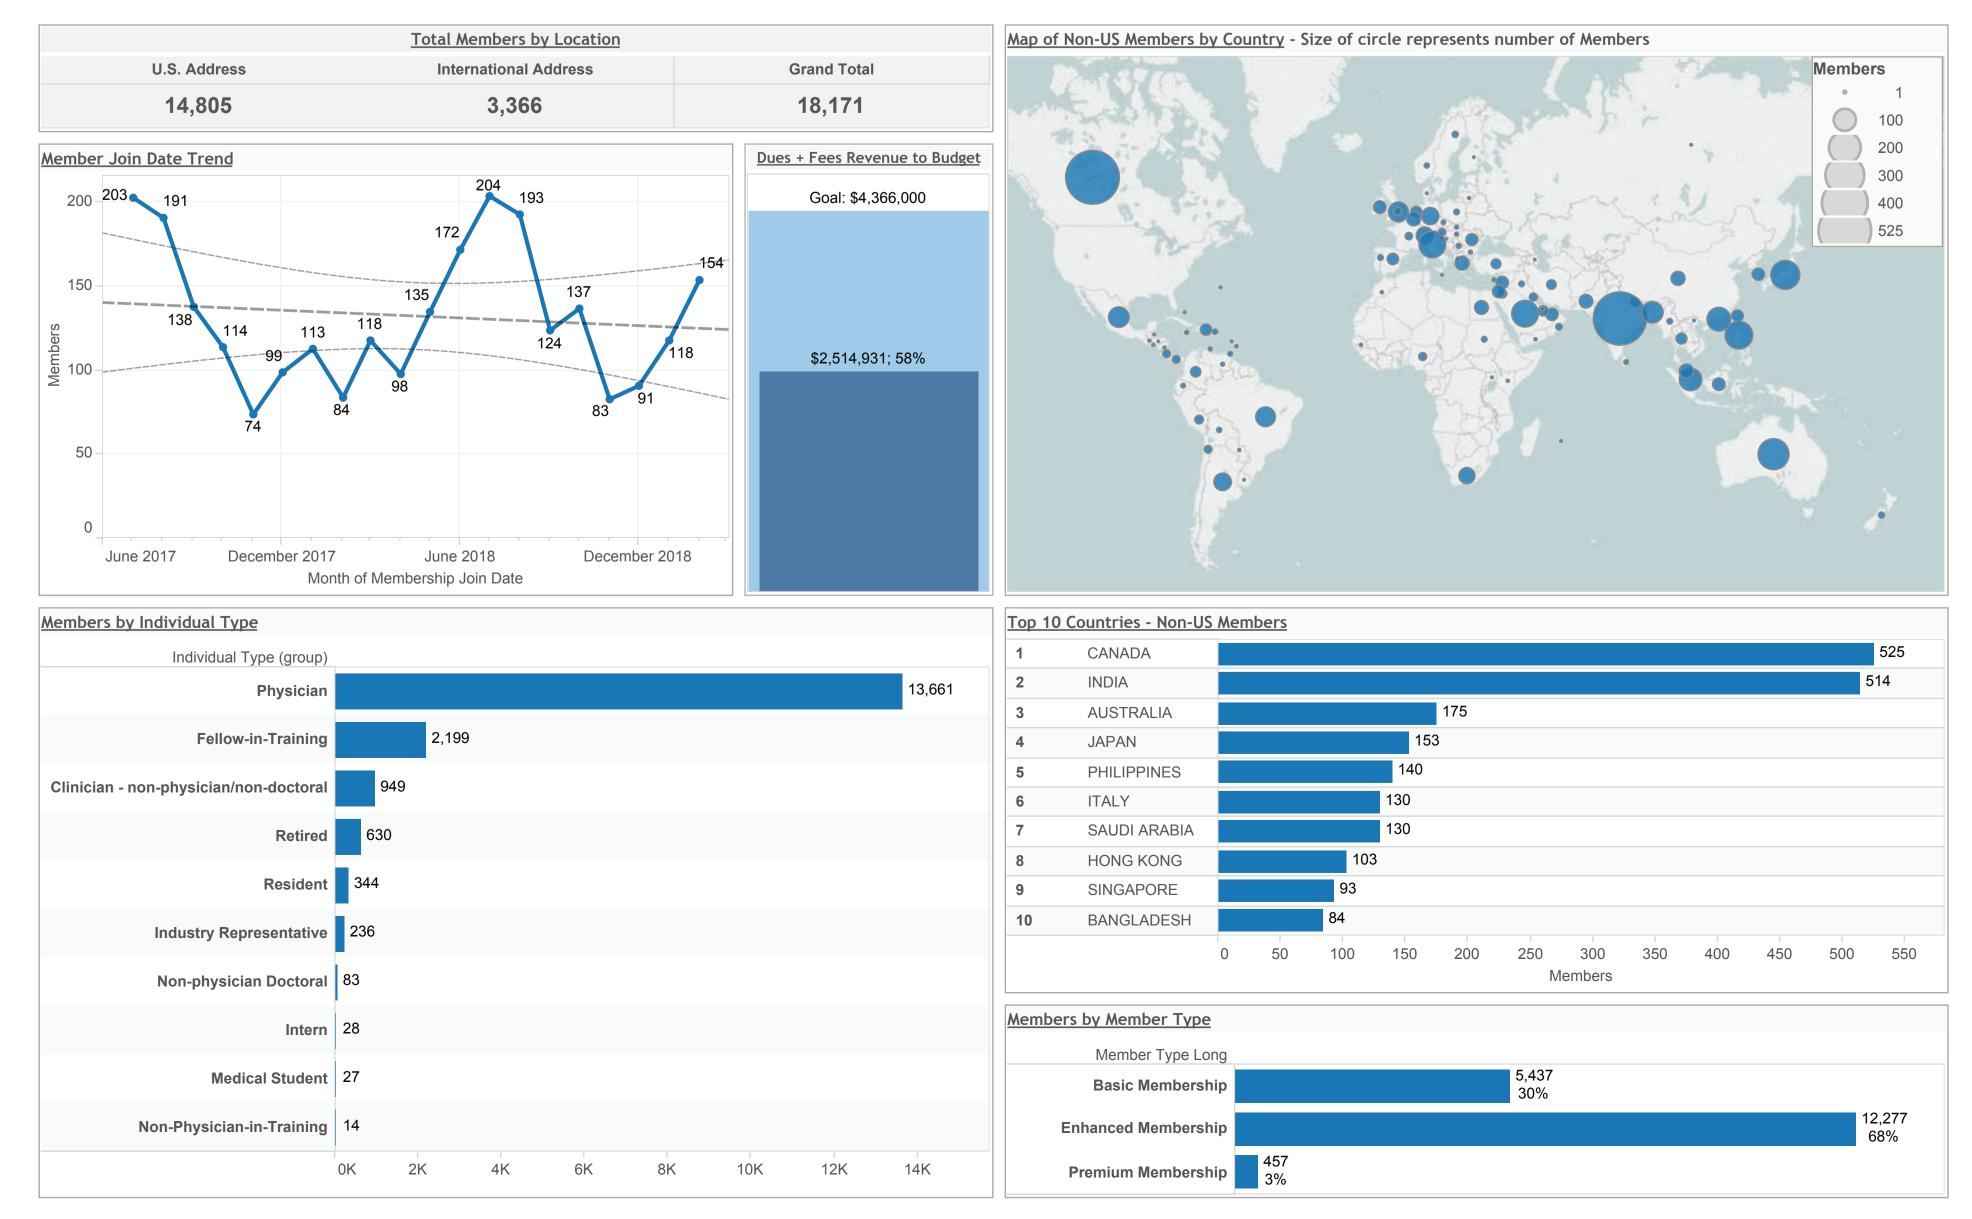

ues.

## Your message will be seen by the leaders in chest medicine.





**CHEST 2018 TOP 10 STATES** 

Texas New York California Ohio Pennsylvania

Illinois North Carolina Florida New Jersey Michigan

EXPECTED AUDIENCE



Advanced Practice Nurses, Interventional Bronchoscopists **Registered Nurses** Physician Assistants Anesthesiologists Practice Administrators, Executives, and Managers Cardiologists and Cardiothoracic Surgeons Pulmonary, Critical Care, and Critical Care Physicians Sleep Professionals Fellows-in-Training Pulmonary, Critical Care, and Sleep Training Program Directors General Medicine Physicians Pulmonologists and Pediatric Hospitalists and ICU Medical Pulmonologists Directors **Respiratory Therapists** International Professors and Clinicians





## **CHEST Membership**