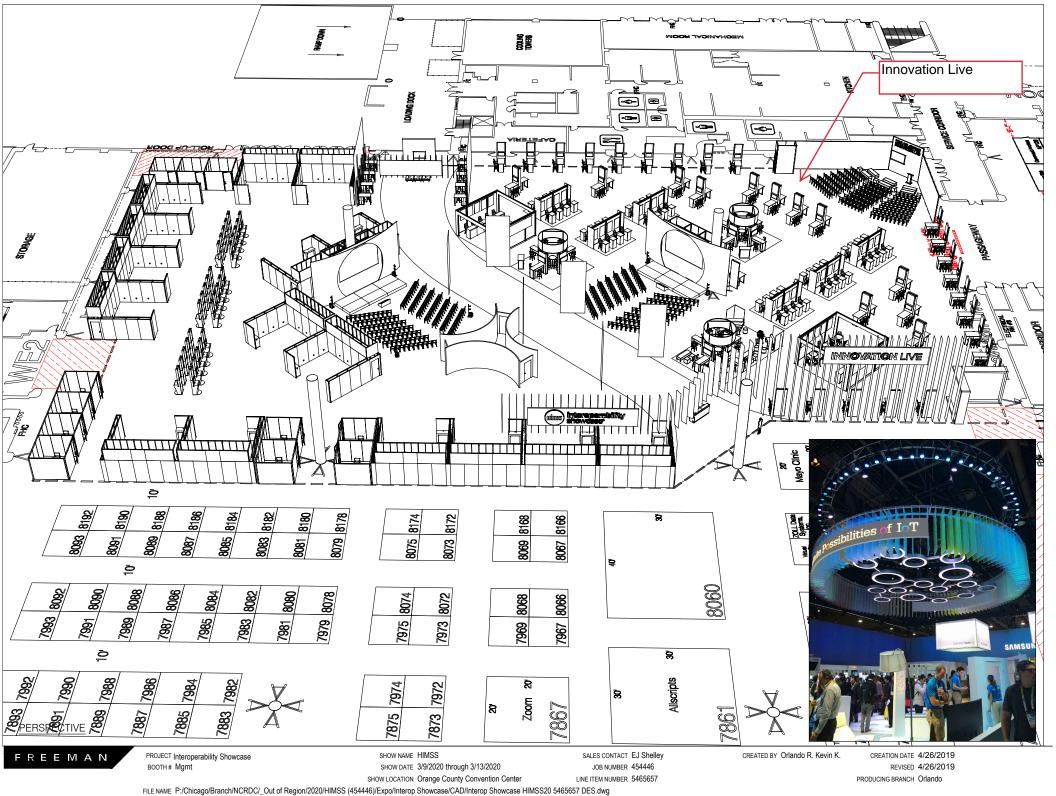

The text, graphics, designs, logos, data compilations and information ("Content") contained in this Proposal are owned or controlled by Freeman and are protected by United States and international copyright and trade secret laws. Modification or reproduction of the Content for any purpose is strictly prohibited.











The text, graphics, designs, logos, data compilations and information ("Content") contained in this Proposal are owned or controlled by Freeman and are protected by United States and international copyright and trade secret laws. Modification or reproduction of the Content for any purpose is strictly prohibited.





ī

 $3^{-}6\frac{3}{4}$