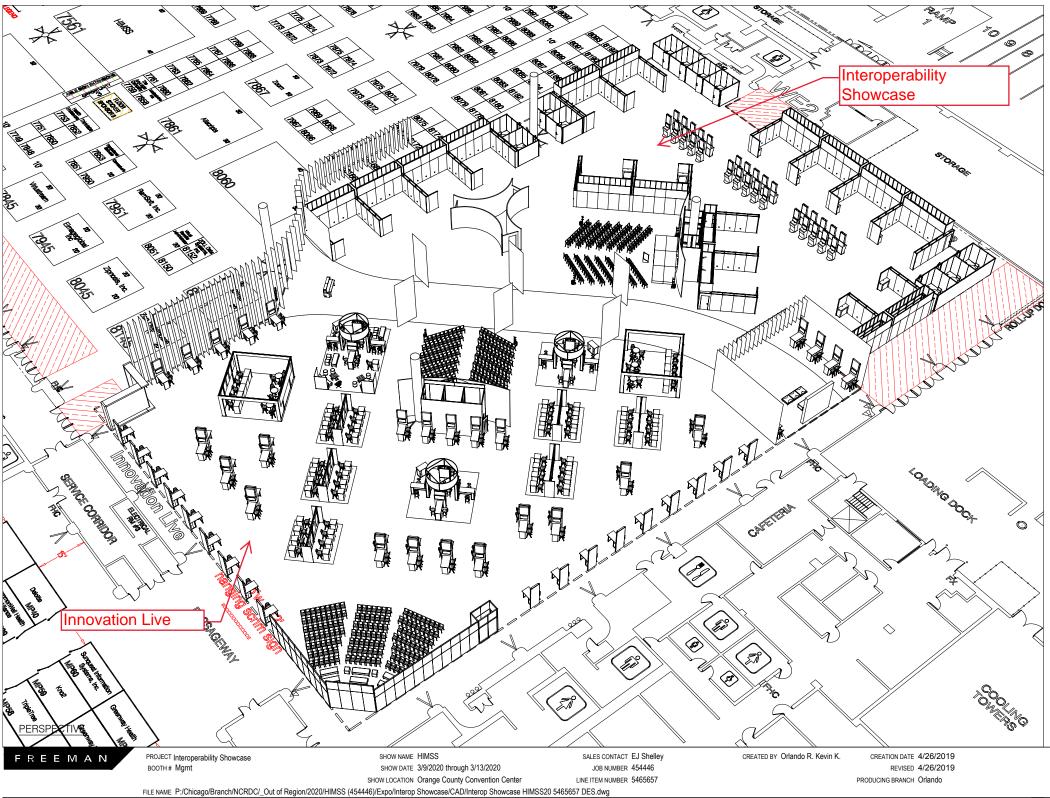

The text, graphics, designs, logos, data compilations and information ("Content") contained in this Proposal are owned or controlled by Freeman and are protected by United States and international copyright and trade secret laws. Modification or reproduction of the Content for any purpose is strictly prohibited.











The text, graphics, designs, logos, data compilations and information ("Content") contained in this Proposal are owned or controlled by Freeman and are protected by United States and international copyright and trade secret laws. Modification or reproduction of the Content for any purpose is strictly prohibited.





ī

 $3^{-}6\frac{3}{4}$