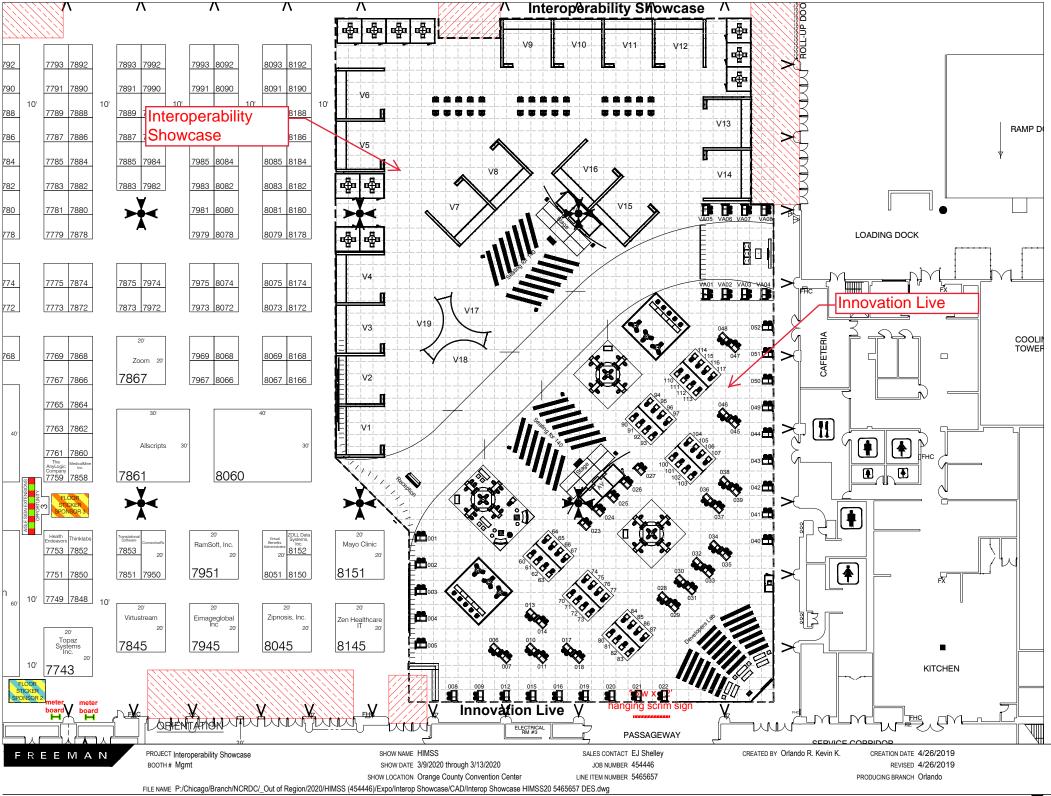

The text, graphics, designs, logos, data compilations and information ("Content") contained in this Proposal are owned or controlled by Freeman and are protected by United States and international copyright and trade secret laws. Modification or reproduction of the Content for any purpose is strictly prohibited.











The text, graphics, designs, logos, data compilations and information ("Content") contained in this Proposal are owned or controlled by Freeman and are protected by United States and international copyright and trade secret laws. Modification or reproduction of the Content for any purpose is strictly prohibited.





ī

 $3^{-}6\frac{3}{4}$