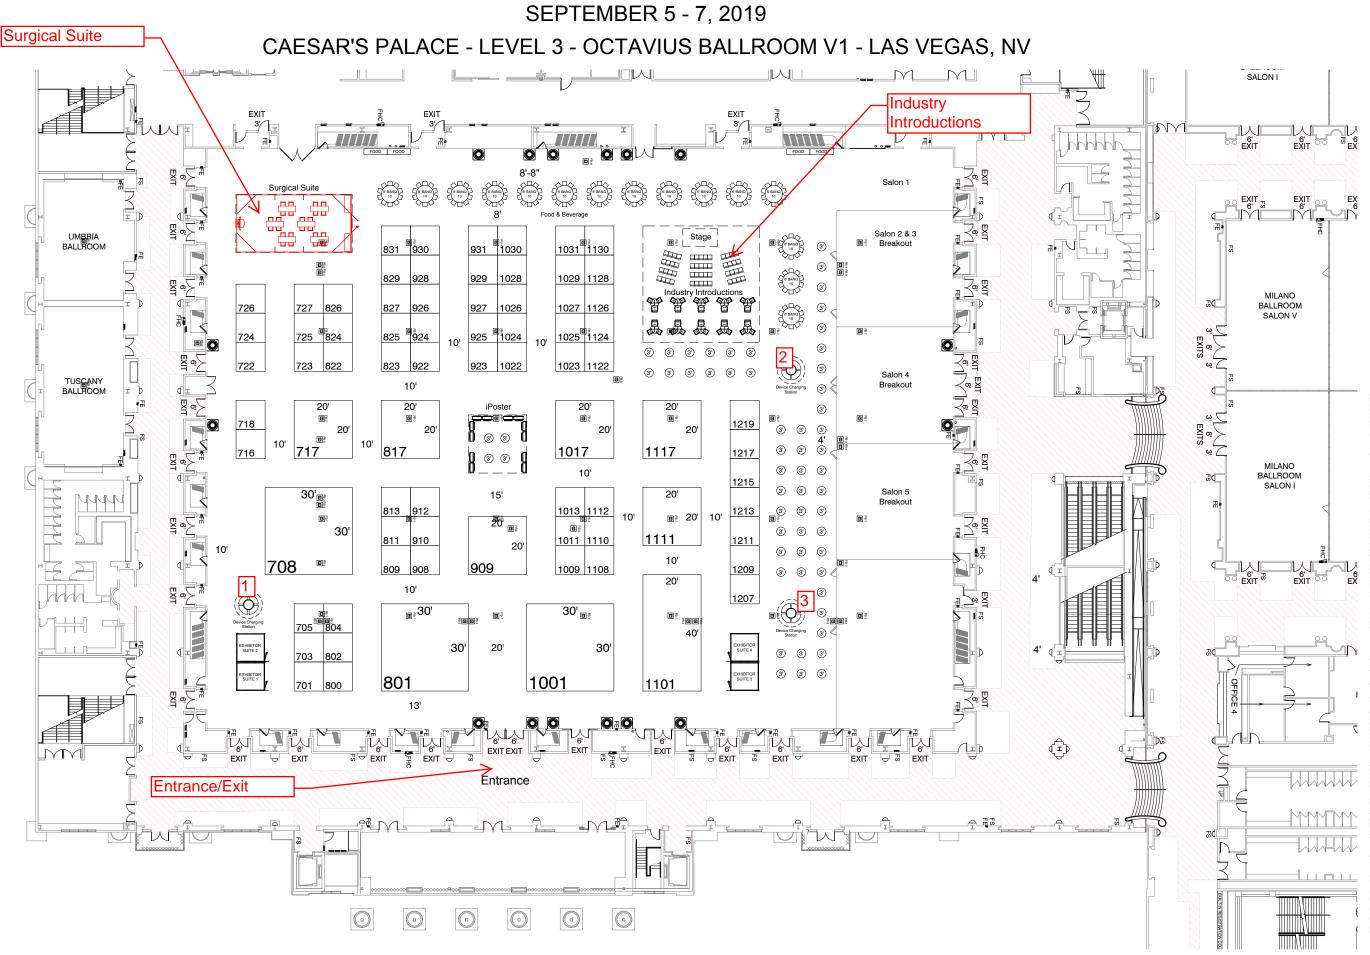

File Path: Pr\LasVegas\Branch\NRDC\\_FloorPlans\Shows\2019\09-Sep\Am Soc for Surgery of the Hand (471799)\ASSH 19 Lv\3.dwg | 7

DRAWING INFO

Passport Line Item Number 4586592 Facility: CAESAR'S PALACE

Hall / Level: LEVEL 3 - OCTAVIUS BALLROOM V1 City & State: LAS VEGAS, NV Scale: CUSTOM Job #: 471799 AE: CRICKETT WALLJASPER Prod. AE: CRICKETT WALLJASPER Started I; /22/2019 Started By: J.DOMINGO, NRDC Prod. Branch: LAS VEGAS

Disclaimer - Every effort has been made to ensure the accuracy of all information contained on this floor plan. However, no warranties, either expressed of implied, are made with respect to this floor plan. If the location of building columns, utilities or other architectural components of the facility is a consideration in the construction or usage of an exhibit, it is the sole responsibility of the exhibitor to physically inspect the facility to verify all dimension and locations.

Confidential and Proprietary - the information contained herein is the proprietary information of Freeman and by accessing the information, the recipient agrees to keep the information confidential and not disclose it to any third party without the prior consent of Freeman. Recipient also agrees to only use the information for its internal evaluation purposes and for no other purpose, without the prior consent of Freeman.