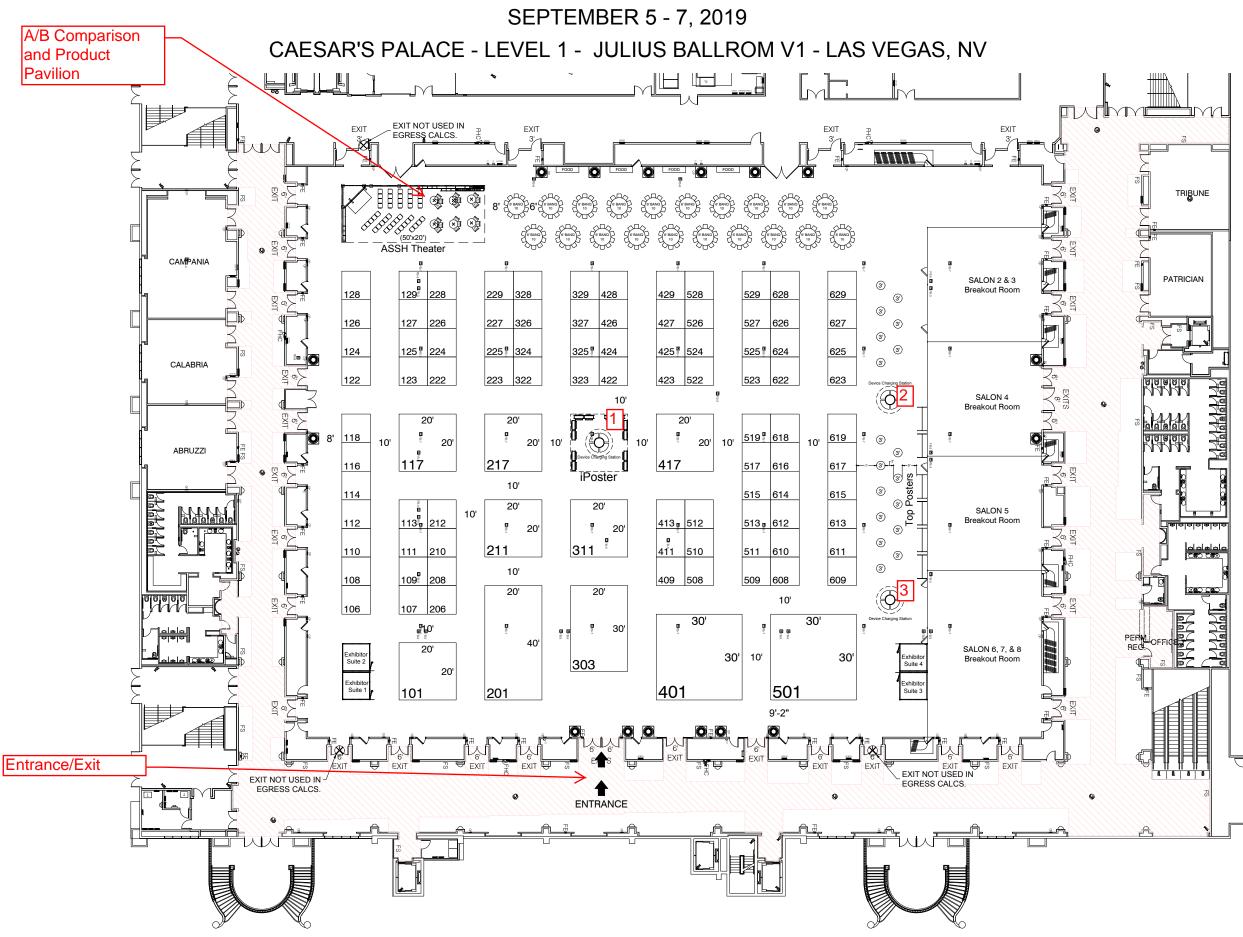

h: P:\LasVegas\Branch\NRDC\\_FloorPlans\Shows\2019\09-Sep\Am Soc for Surgery of the Hand (471799)\ASSH 19 Lv11 v1.dvg | Tab Name: Overall 45865

DRAWING INFO

Passport Line Item Number 4586591 Facility: CAESAR'S PALACE

Hall / Level: LEVEL 1 - JULIUS BALLROM V1 Citly & State: LAS VEGAS, NV Scale: CUSTOM Job #: PROPOSAL AE: CRICKETT WALLJASPER Prod. AE: CRICKETT WALLJASPER Started: 1/24/2019 Started By: IG Prod. Branch: LAS VEGAS

Disclaimer - Every effort has been made to ensure the accuracy of all information contained on this floor plan. However, no warranties, either expressed of implied, are made with respect to this floor plan. If the location of building columns, utilities or other architectural components of the facility is a consideration in the construction or usage of an exhibit, it is the sole responsibility of the exhibitor to physically inspect the facility to verify all dimension and locations.

Confidential and Proprietary the information contained herein is the proprietary information of Freeman and by accessing the information. The recipient agrees to keep the information confidential and not disclose it to any third party without the prior consent of Freeman. Recipient also agrees to only use the information for its internal evaluation purposes and for no other purpose, without the prior consent of Freeman.