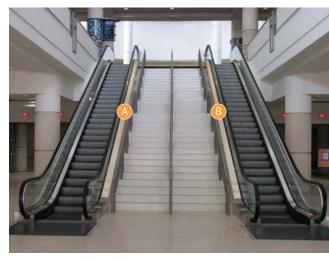

## ORANGE COUNTY CONVENTION CENTER ORLANDO, FLORIDA



BOOTH COUNT

BLDG. LEGEND:

## WEST BUILDING LEVEL ONE - ESCALATOR #1







## FREEMAN

DRAWING STARTED: 5/20/2010 FILE PATH:

DRAWING NAME:

HALL NAME: WEST BLDG- LEVEL 1 - #1 JOB NUMBER:

ACCT. EXEC .:

NOT TO SCALE

## DISCLAIMER

EVERY EFFORT HAS BEEN MADE TO ENSURE THE ACCURACY OF ALL INFORMATION CONTACY OF ALL INFORMATION CONTACY OF ALL EITHER EXPRESSED ON IMPLIED ARE MADE WITH RESPECT TO THIS FLOORPLAN. IF THE LOCATION OF BUILDING COLUMNS, UTILITIES OR OTHER ARCHITECTURAL COMPONENTS OF THE FACILITY IS A CONSIDERATION IN THE CONSTRUCTION OR USAGE OF AN EXHIBITI, IT IS THE SOLE RESPONSIBILITY OF THE EXHIBITOR TO VENISY CALLY INSPECT THE FACILITY TO VENISY LAL DIMENSIONS AND LOCATIONS. <sup>©</sup>COPYRIGHT 2007, FREEMAN CO. ALL RIGHTS RESERVED.

**REVISION DATE:**