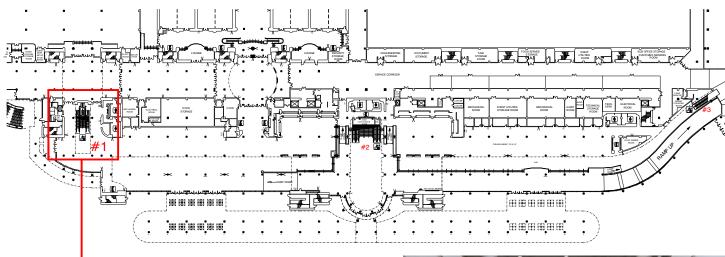

## ORANGE COUNTY CONVENTION CENTER ORLANDO, FLORIDA

BOOTH COUNT

BLDG. LEGEND:

## WEST BUILDING LEVEL ONE - ESCALATOR #1

## FREEMAN

DRAWING STARTED: 5/20/2010 FILE PATH:

DRAWING NAME:

HALL NAME: WEST BLDG- LEVEL 1 - #1 JOB NUMBER:

ACCT. EXEC .:

NOT TO SCALE