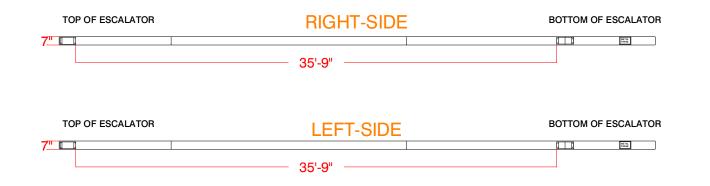

## ORANGE COUNTY CONVENTION CENTER ORLANDO, FLORIDA



BOOTH COUNT

BLDG. LEGEND:

## WEST BUILDING LEVEL ONE - ESCALATOR #1







## FREEMAN

DRAWING STARTED: 5/20/2010 FILE PATH:

DRAWING NAME:

HALL NAME: WEST BLDG- LEVEL 1 - #1 JOB NUMBER:

ACCT. EXEC .:

NOT TO SCALE

## DISCLAIMER

EVERY EFFORT HAS BEEN MADE TO ENSURE THE ACCURACY OF ALL INFORMATION CONTACY OF ALL INFORMATION CONTACY OF ALL EITHER EXPRESSED ON IMPLIED ARE MADE WITH RESPECT TO THIS FLOORPLAN. IF THE LOCATION OF BUILDING COLUMNS, UTILITIES OR OTHER ARCHITECTURAL COMPONENTS OF THE FACILITY IS A CONSIDERATION IN THE CONSTRUCTION OR USAGE OF AN EXHIBITI, IT IS THE SOLE RESPONSIBILITY OF THE EXHIBITOR TO VENISY CALLY INSPECT THE FACILITY TO VENISY LAL DIMENSIONS AND LOCATIONS. <sup>©</sup>COPYRIGHT 2007, FREEMAN CO. ALL RIGHTS RESERVED.

**REVISION DATE:**