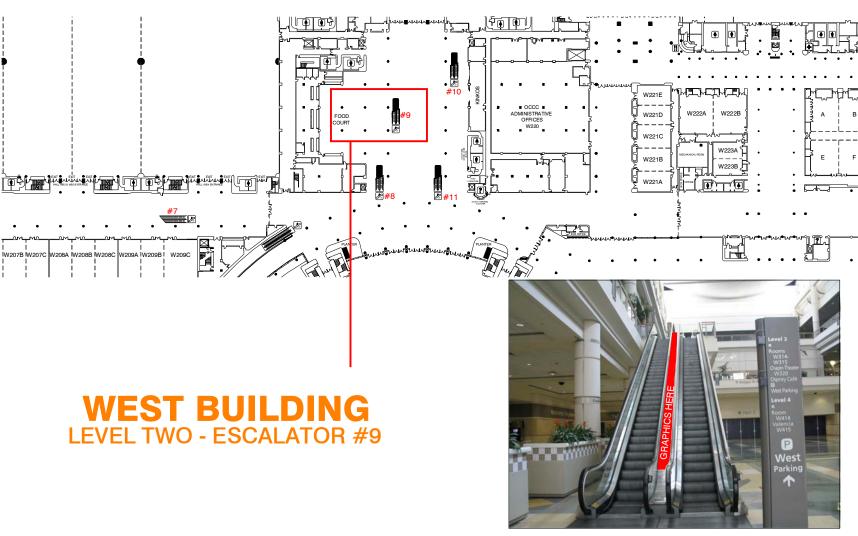

REVISION DATE:

**BOOTH COUNT** 

BLDG. LEGEND:

## FREEMAN

DRAWING STARTED: 8/15/2011
FILE PATH:

DRAWING NAME:

HALL NAME: WEST BLDG- LVL 2 - #9 JOB NUMBER:

ACCT. EXEC .: