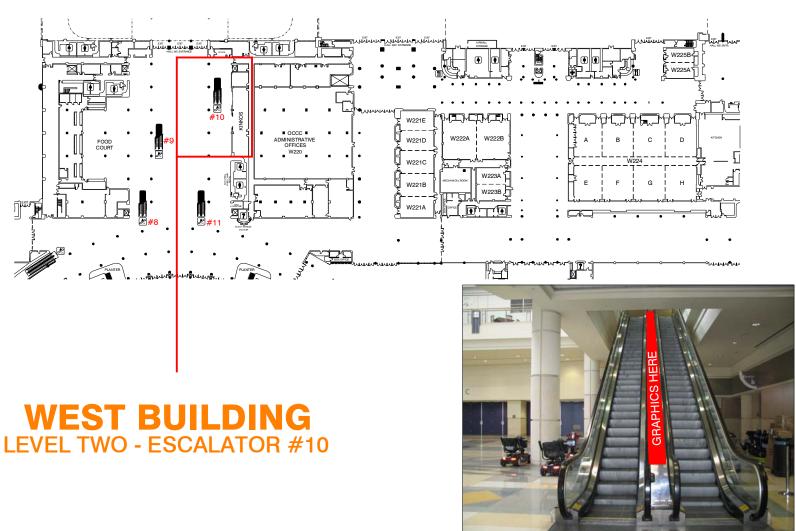

TOP OF ESCALATOR

CENTER STEEL SURFACE

BOTTOM OF ESCALATOR

1'-3"

50'-5"

**ESCALATOR**CENTER STEEL SURFACE

REVISION DATE:

**BOOTH COUNT** 

## FREEMAN

DRAWING STARTED: 8/15/2011
FILE PATH:

DRAWING NAME:

HALL NAME: WEST BLDG- LVL 2 - #10 JOB NUMBER:

ACCT. EXEC .: