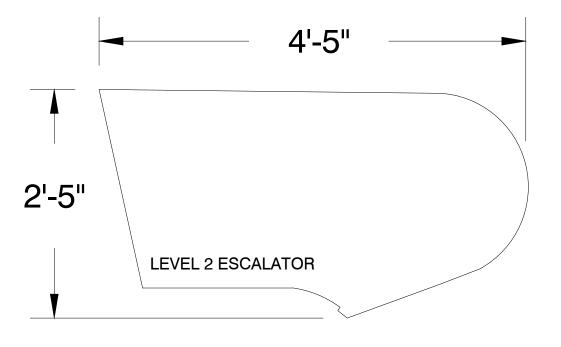

© COPYRIGHT 2007, FREEMAN CO. ALL RIGHTS RESERVED.

NOTE: ESCALATOR DIMENSIONS HAVE NOT BEEN VERIFIED BY DRAFTING DEPARTMENT.

### REVISION

Date: 12/8/2015

**BOOTH COUNT** 

BLDG. LEGEND:

#### DRAWING INFO

Passport Line Item Number:

CHARLOTTE CONVENTION CENTER ESCALATOR GRAPHIC-TEMPLATE

Hall / Level: City & State:

Job #:

8.5x11L2