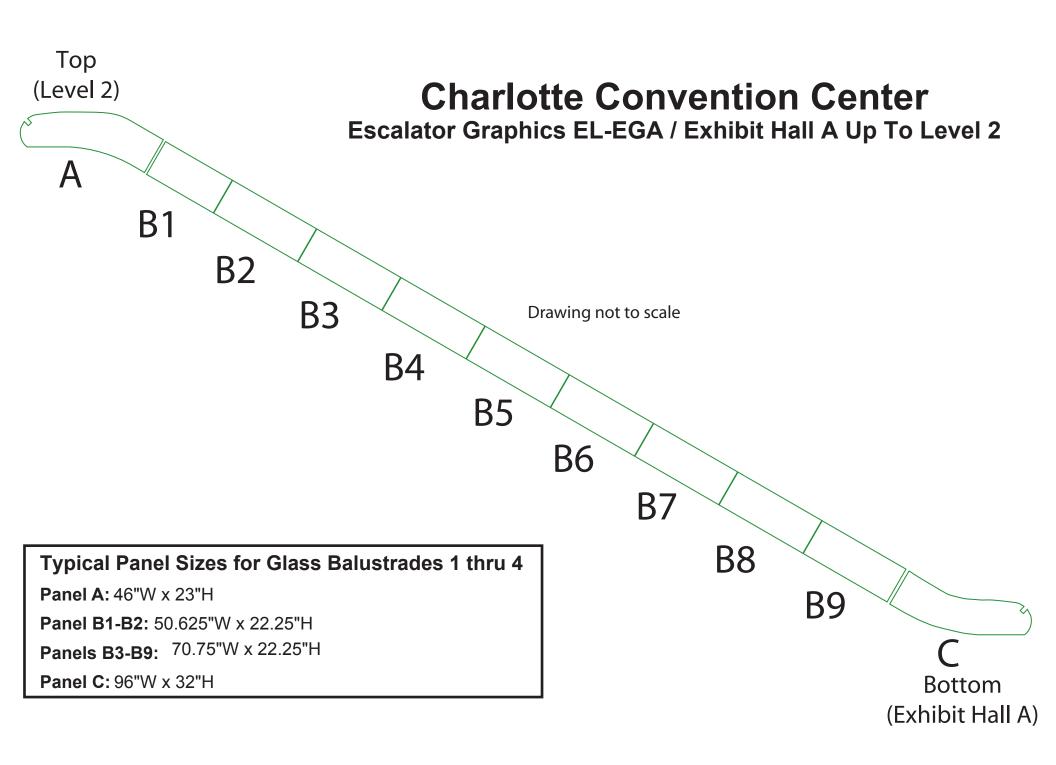

NOTE: ESCALATOR DIMENSIONS HAVE NOT BEEN VERIFIED BY DRAFTING DEPARTMENT.

### REVISION

Date: 12/8/2015

**BOOTH COUNT** 

BLDG. LEGEND:

#### DRAWING INFO

Passport Line Item Number:

Facility:

CHARLOTTE CONVENTION CENTER
ESCALATOR GRAPHIC-TEMPLATE
Hall / Level:

City & State:

Scale: NTS

Job #:

AE: Prod. AE: