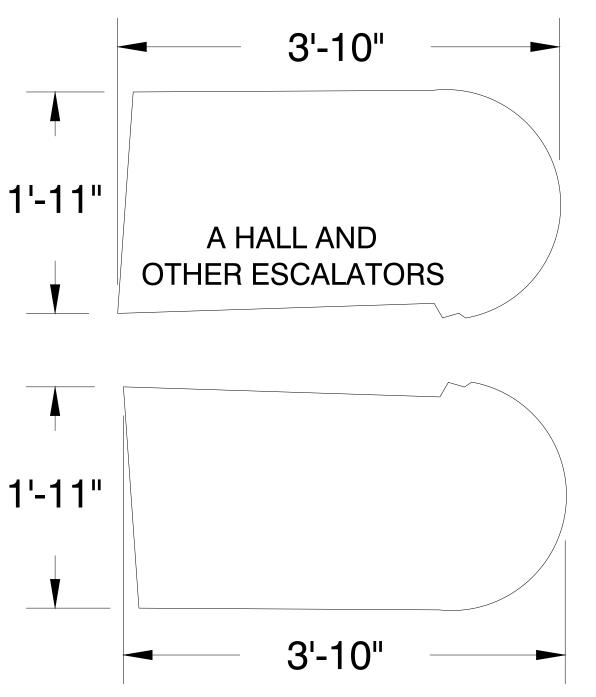

© COPYRIGHT 2007, FREEMAN CO.
ALL RIGHTS RESPIEVED.

lators-2 | Tab Name: 8.5x11L3 | File Path: C:\Users\armstv\Desktop\PLANTOUR Documents\Charlotte

NOTE: ESCALATOR DIMENSIONS HAVE NOT BEEN VERIFIED BY DRAFTING DEPARTMENT.

### REVISION

Date: 12/8/2015

**BOOTH COUNT** 

BLDG. LEGEND:

DRAWING INFO

Passport Line Item Number:

CHARLOTTE CONVENTION CENTER ESCALATOR GRAPHIC-TEMPLATE Hall / Level:

City & State: