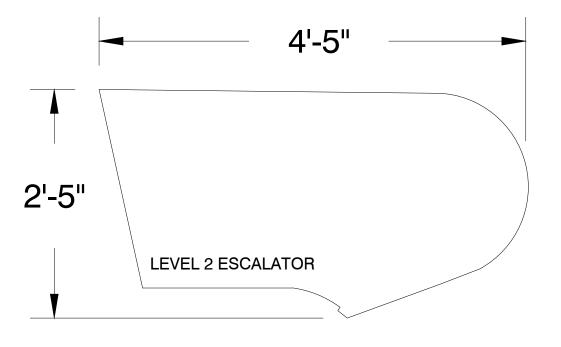

© COPYRIGHT 2007, FREEMAN CO. ALL RIGHTS RESERVED.

NOTE: ESCALATOR DIMENSIONS HAVE NOT BEEN VERIFIED BY DRAFTING DEPARTMENT.

#### DRAWING INFO

Passport Line Item Number:

CHARLOTTE CONVENTION CENTER ESCALATOR GRAPHIC-TEMPLATE

Hall / Level: City & State:

Job #:

8.5x11L2