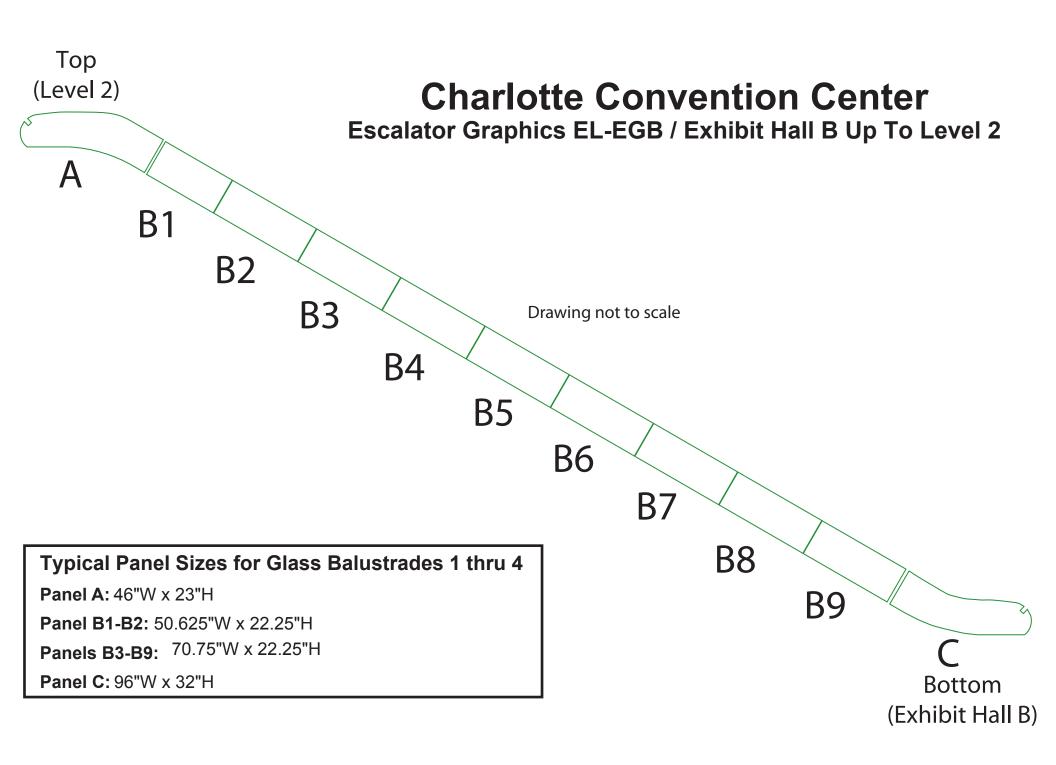

NOTE: ESCALATOR DIMENSIONS HAVE NOT BEEN VERIFIED BY DRAFTING DEPARTMENT.

#### DRAWING INFO

Passport Line Item Number:

Facility:

CHARLOTTE CONVENTION CENTER
ESCALATOR GRAPHIC-TEMPLATE
Hall / Level:

City & State:

Scale: NTS

Job #:

AE: Prod. AE: