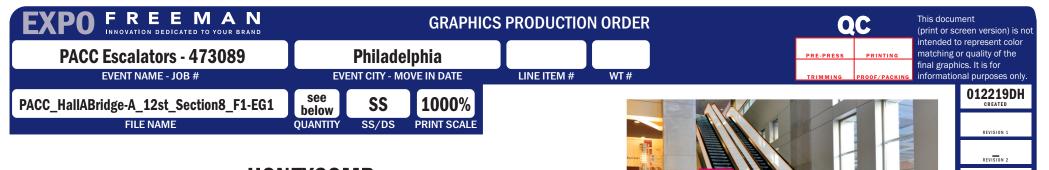

Section A (inside) • Section B (inside) • Section C (inside) • Section D (inside)

(straight panels of escalators only, does not include curved pieces at top & bottom; note panels start with A#3)

location: LEVEL 1 Hall A Bridge (12th st side) Section8 - F1-EG1