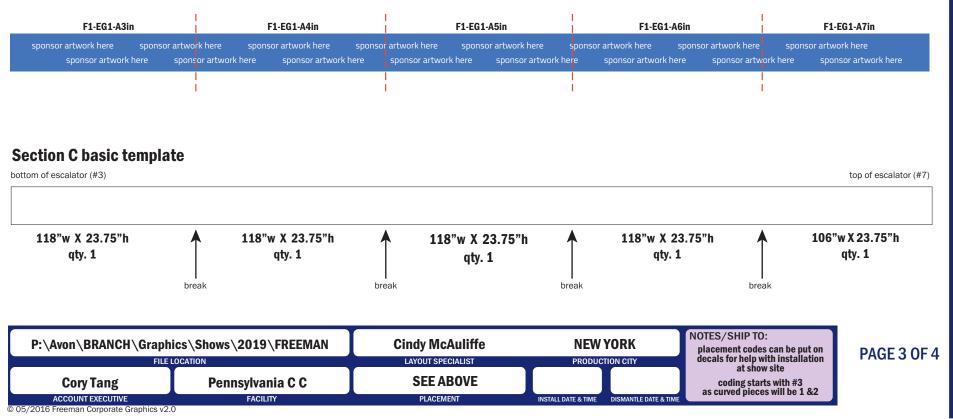

### Section C sample, facing inside (with info, codes, etc.)

Section A (inside) • Section B (inside) • Section C (inside) • Section D (inside)

(straight panels of escalators only, does not include curved pieces at top & bottom; note panels start with A#3)