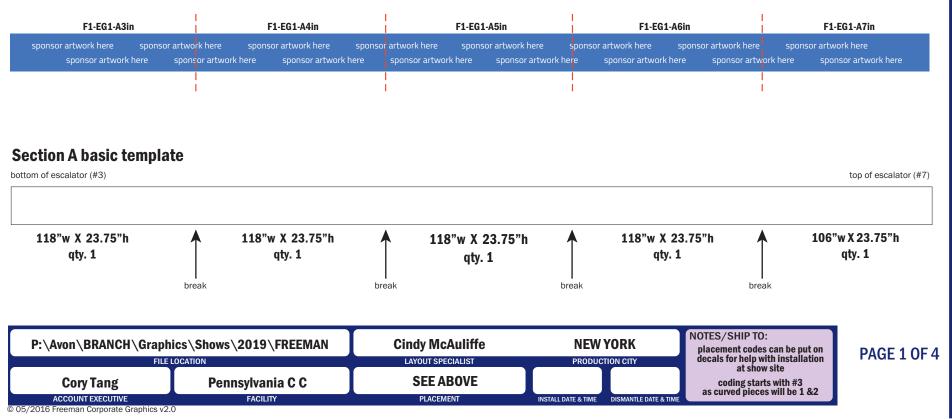

### Section A sample, facing inside (with info, codes, etc.)

Section A (inside) • Section B (inside) • Section C (inside) • Section D (inside)

(straight panels of escalators only, does not include curved pieces at top & bottom; note panels start with A#3)