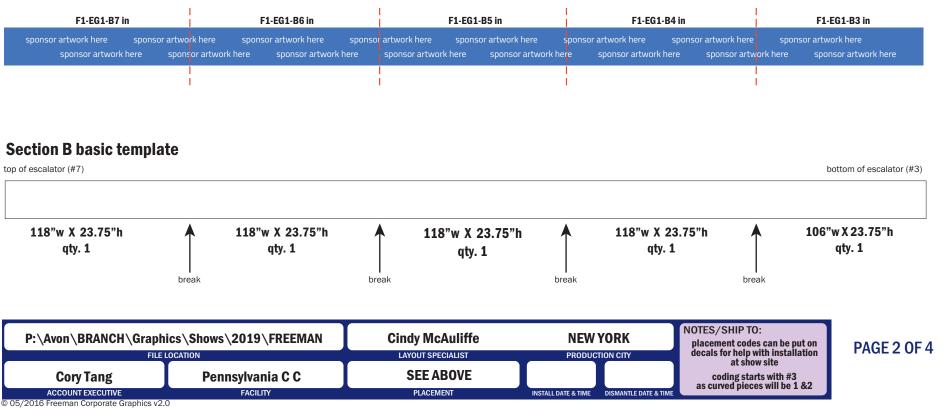

Section A (inside) • Section B (inside) • Section C (inside) • Section D (inside)

(straight panels of escalators only, does not include curved pieces at top & bottom; note panels start with A#3)

location: LEVEL 1 Hall A Bridge (12th st side) Section8 - F1-EG1

### Section A sample, facing inside (with info, codes, etc.)

Section A (inside) • Section B (inside) • Section C (inside) • Section D (inside)

(straight panels of escalators only, does not include curved pieces at top & bottom; note panels start with A#3)