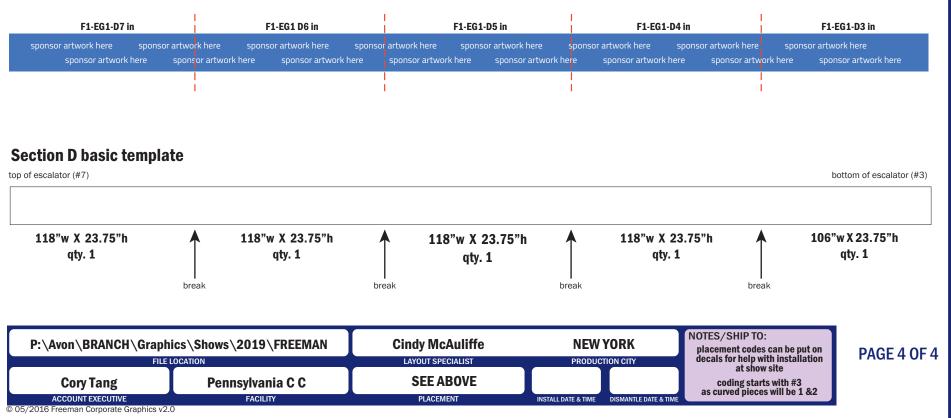

SION 3

REVISION 4

REVISION 5

REVISION 6







Section A (inside) • Section B (inside) • Section C (inside) • Section D (inside)

(straight panels of escalators only, does not include curved pieces at top & bottom; note panels start with A#3)

location: LEVEL 1 Hall A Bridge (12th st side) Section8 - F1-EG1

REVISION 3

REVISION 4

REVISION 5

REVISION 6

### Section C sample, facing inside (with info, codes, etc.)





Section A (inside) • Section B (inside) • Section C (inside) • Section D (inside)

(straight panels of escalators only, does not include curved pieces at top & bottom; note panels start with A#3)

location: LEVEL 1 Hall A Bridge (12th st side) Section8 - F1-EG1

REVISION 3

REVISION 4

REVISION 5

REVISION 6

### Section D sample, facing inside (with info, codes, etc.)