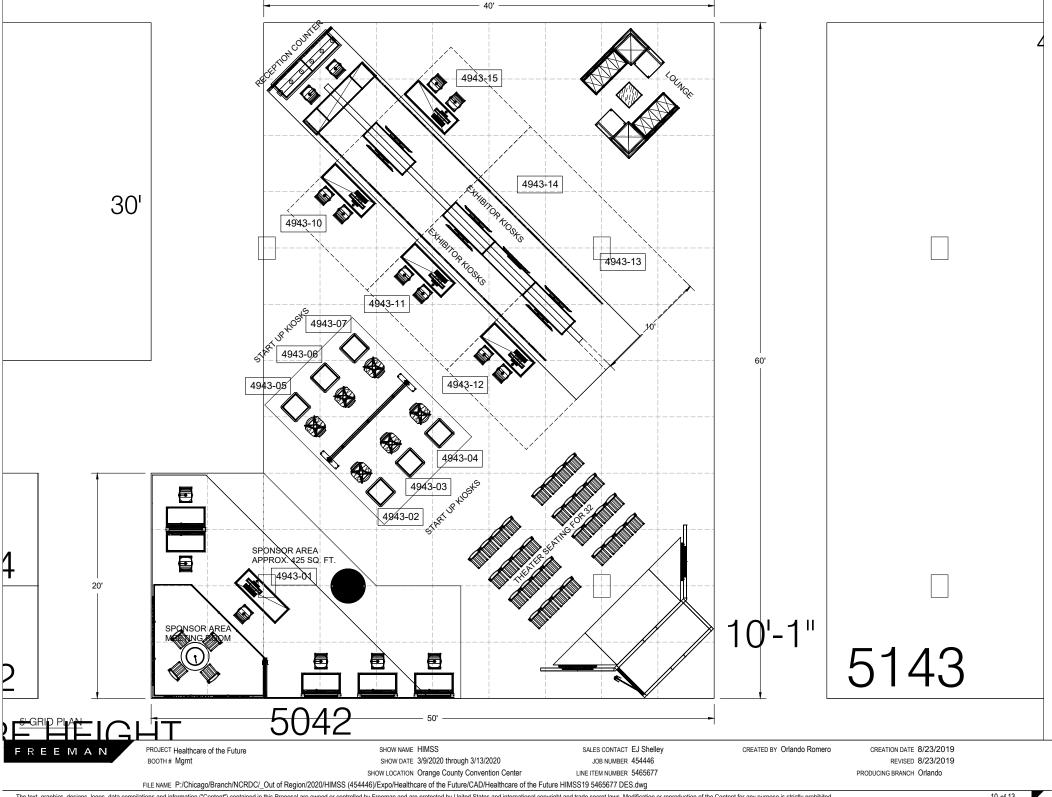

PERSPECTIVE

FREEMAN

PROJECT Healthcare of the Future BOOTH# Mgmt

SHOW NAME HIMSS
SHOW DATE 3/9/2020 through 3/13/2020
SHOW LOCATION Orange County Convention Center

SALES CONTACT EJ Shelley
JOB NUMBER 454446
LINE ITEM NUMBER 5465677

CREATED BY Orlando Romero

CREATION DATE 8/23/2019 REVISED 8/23/2019

PRODUCING BRANCH Orlando

FREEMAN

PROJECT Healthcare of the Future BOOTH # Mgmt

SHOW NAME HIMSS
SHOW DATE 3/9/2020 through 3/13/2020
SHOW LOCATION Orange County Convention Center