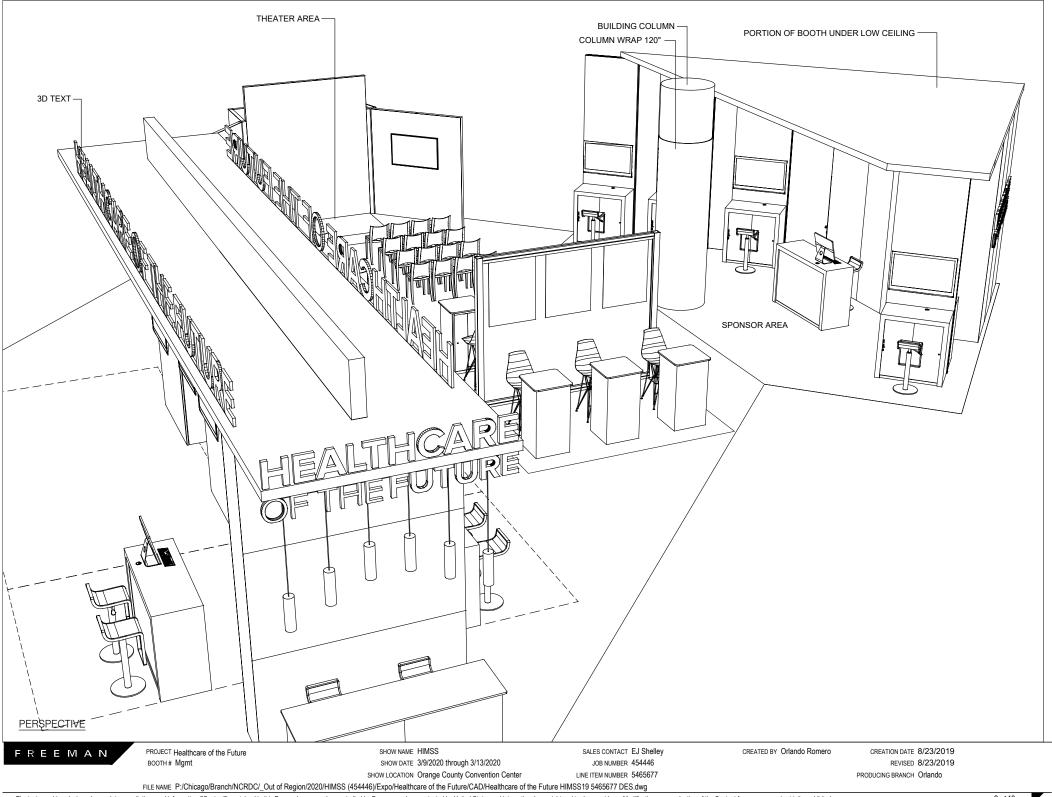

PERSPECTIVE

FREEMAN

PROJECT Healthcare of the Future BOOTH# Mgmt

SHOW NAME HIMSS
SHOW DATE 3/9/2020 through 3/13/2020
SHOW LOCATION Orange County Convention Center

SALES CONTACT EJ Shelley
JOB NUMBER 454446
LINE ITEM NUMBER 5465677