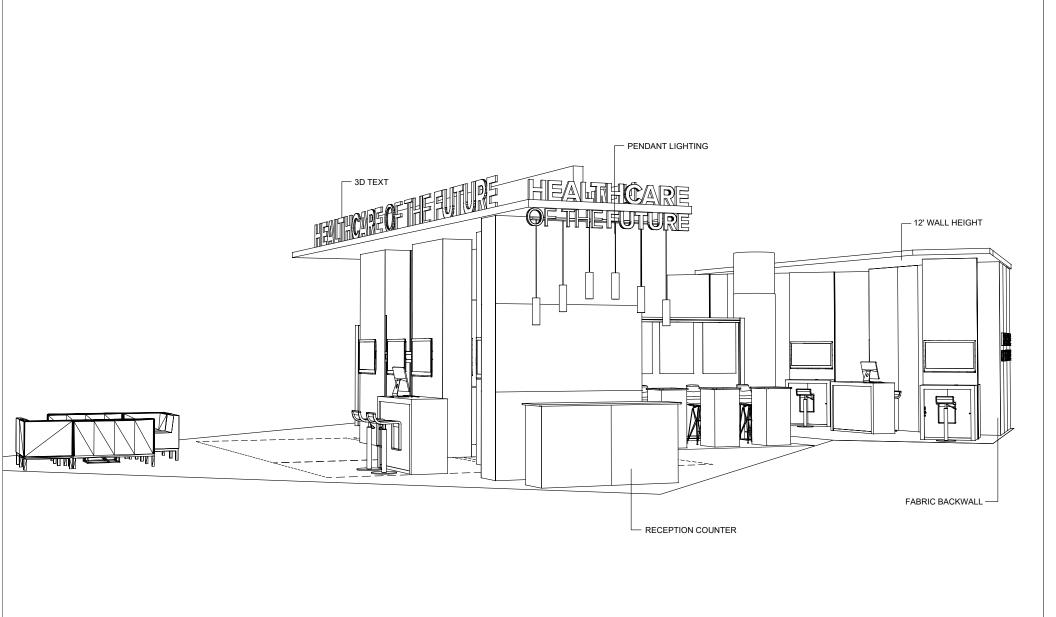

4 of 13

**ELEVATION** 

FREEMAN

PROJECT Healthcare of the Future BOOTH# Mgmt

SHOW NAME HIMSS SHOW DATE 3/9/2020 through 3/13/2020

SALES CONTACT EJ Shelley JOB NUMBER 454446 LINE ITEM NUMBER 5465677 CREATED BY Orlando Romero

CREATION DATE 8/23/2019
REVISED 8/23/2019
PRODUCING BRANCH Orlando

SHOW LOCATION Orange County Convention Center LINE ITEM NUMBER 546567 FILE NAME P:/Chicago/Branch/NCRDC/\_Out of Region/2020/HIMSS (454446)/Expo/Healthcare of the Future/CAD/Healthcare of the Future HIMSS19 5465677 DES.dwg