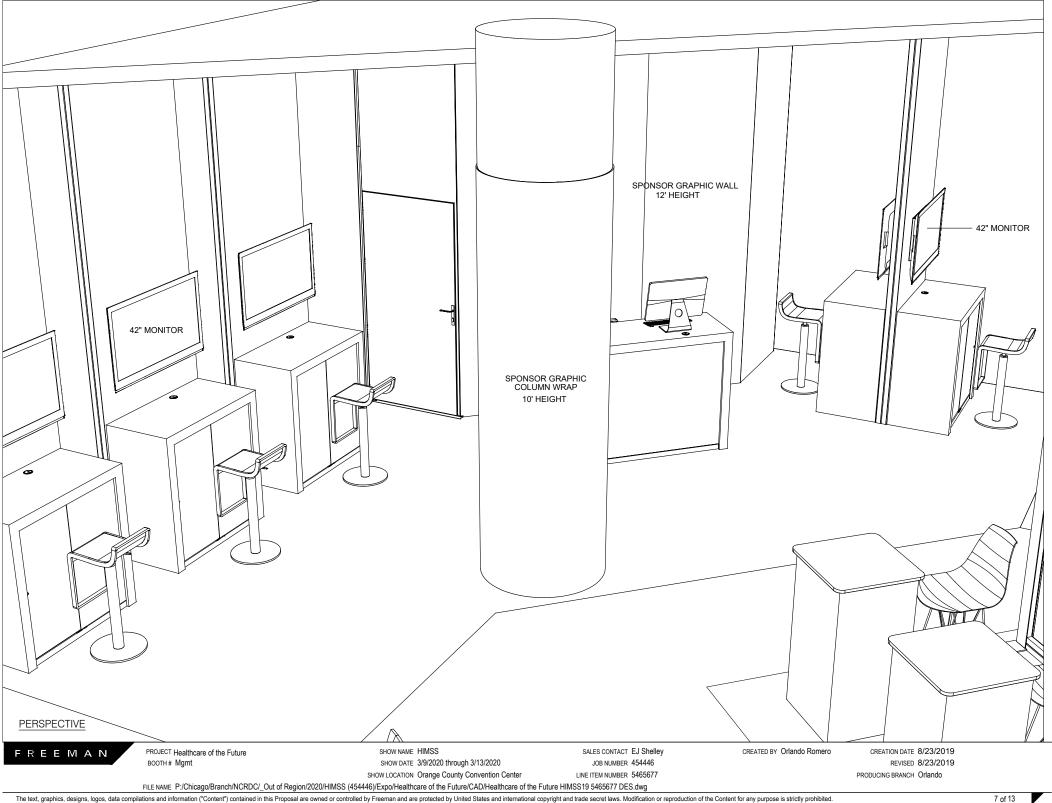

PERSPECTIVE

FREEMAN

PROJECT Healthcare of the Future BOOTH# Mgmt

SHOW NAME HIMSS
SHOW DATE 3/9/2020 through 3/13/2020
SHOW LOCATION Orange County Convention Center

SALES CONTACT EJ Shelley
JOB NUMBER 454446
LINE ITEM NUMBER 5465677

CREATED BY Orlando Romero

CREATION DATE 8/23/2019 REVISED 8/23/2019

PRODUCING BRANCH Orlando

FREEMAN

PROJECT Healthcare of the Future BOOTH # Mgmt

SHOW NAME HIMSS
SHOW DATE 3/9/2020 through 3/13/2020
SHOW LOCATION Orange County Convention Center

SALES CONTACT EJ Shelley
JOB NUMBER 454446
LINE ITEM NUMBER 5465677

CREATED BY Orlando Romero

CREATION DATE 8/23/2019
REVISED 8/23/2019
PRODUCING BRANCH Orlando

FILE NAME P://Chicago/Branch/NCRDC/\_Out of Region/2020/HIMSS (454446)/Expo/Healthcare of the Future/CAD/Healthcare of the Future HIMSS19 5465677 DES.dwg