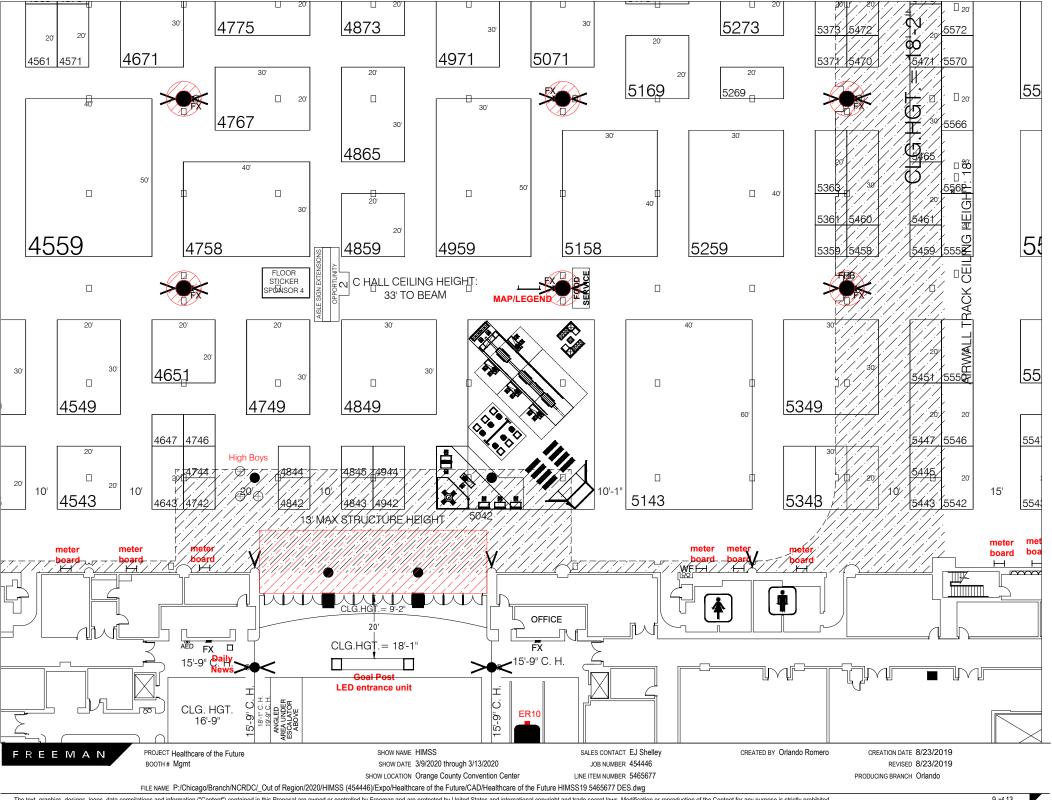

SALES CONTACT EJ Shelley
JOB NUMBER 454446
LINE ITEM NUMBER 5465677

CREATED BY Orlando Romero

CREATION DATE 8/23/2019
REVISED 8/23/2019
PRODUCING BRANCH Orlando

FILE NAME P://Chicago/Branch/NCRDC/\_Out of Region/2020/HIMSS (454446)/Expo/Healthcare of the Future/CAD/Healthcare of the Future HIMSS19 5465677 DES.dwg

LINE ITEM NUMBER 5465677

SHOW LOCATION Orange County Convention Center FILE NAME P:/Chicago/Branch/NCRDC/\_Out of Region/2020/HIMSS (454446)/Expo/Healthcare of the Future/CAD/Healthcare of the Future HIMSS19 5465677 DES.dwg