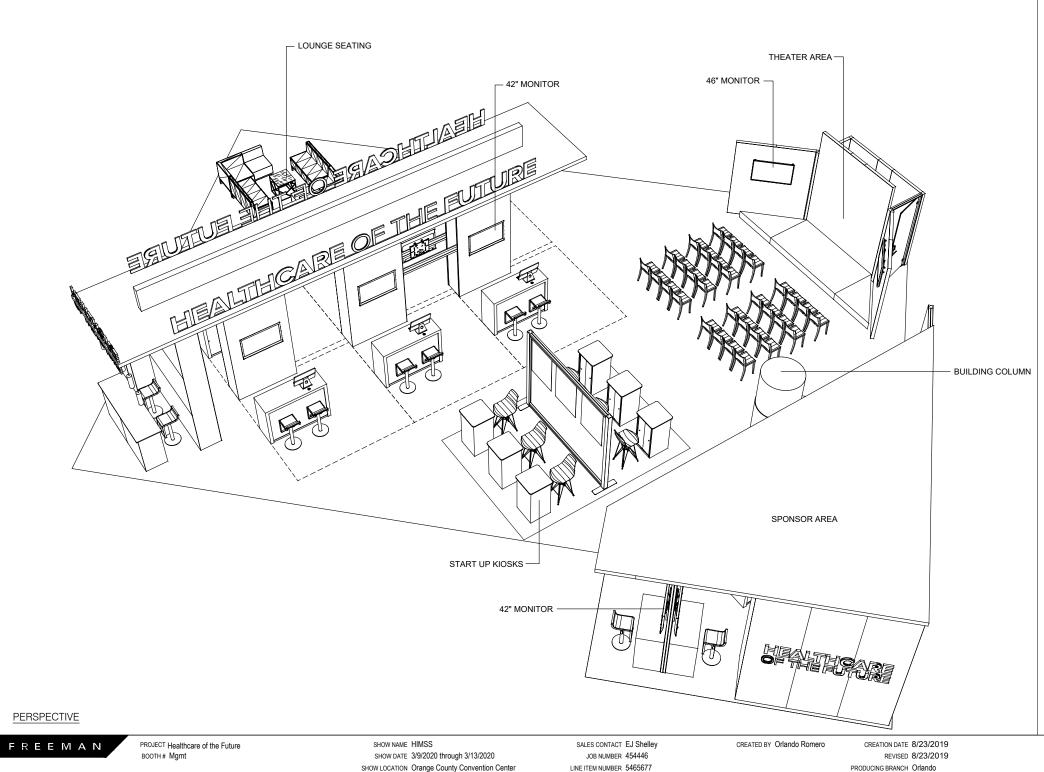

CREATED BY Orlando Romero

CREATION DATE 8/23/2019 REVISED 8/23/2019

PRODUCING BRANCH Orlando

FREEMAN

PROJECT Healthcare of the Future BOOTH # Mgmt

SHOW NAME HIMSS
SHOW DATE 3/9/2020 through 3/13/2020
SHOW LOCATION Orange County Convention Center

SALES CONTACT EJ Shelley
JOB NUMBER 454446
LINE ITEM NUMBER 5465677

CREATED BY Orlando Romero

CREATION DATE 8/23/2019
REVISED 8/23/2019
PRODUCING BRANCH Orlando

FILE NAME P://Chicago/Branch/NCRDC/\_Out of Region/2020/HIMSS (454446)/Expo/Healthcare of the Future/CAD/Healthcare of the Future HIMSS19 5465677 DES.dwg