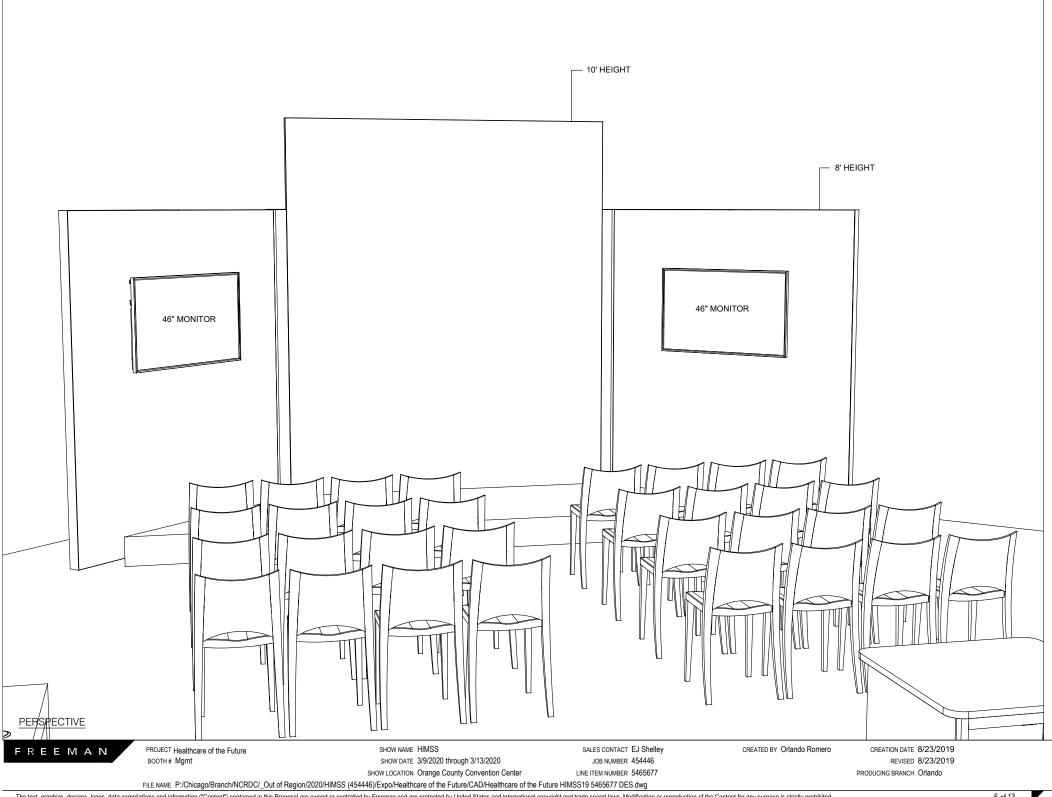

4 of 13

**ELEVATION** 

FREEMAN

PROJECT Healthcare of the Future BOOTH# Mgmt

SHOW NAME HIMSS SHOW DATE 3/9/2020 through 3/13/2020

SALES CONTACT EJ Shelley JOB NUMBER 454446 LINE ITEM NUMBER 5465677 CREATED BY Orlando Romero

CREATION DATE 8/23/2019
REVISED 8/23/2019
PRODUCING BRANCH Orlando

SHOW LOCATION Orange County Convention Center LINE ITEM NUMBER 546567 FILE NAME P:/Chicago/Branch/NCRDC/\_Out of Region/2020/HIMSS (454446)/Expo/Healthcare of the Future/CAD/Healthcare of the Future HIMSS19 5465677 DES.dwg