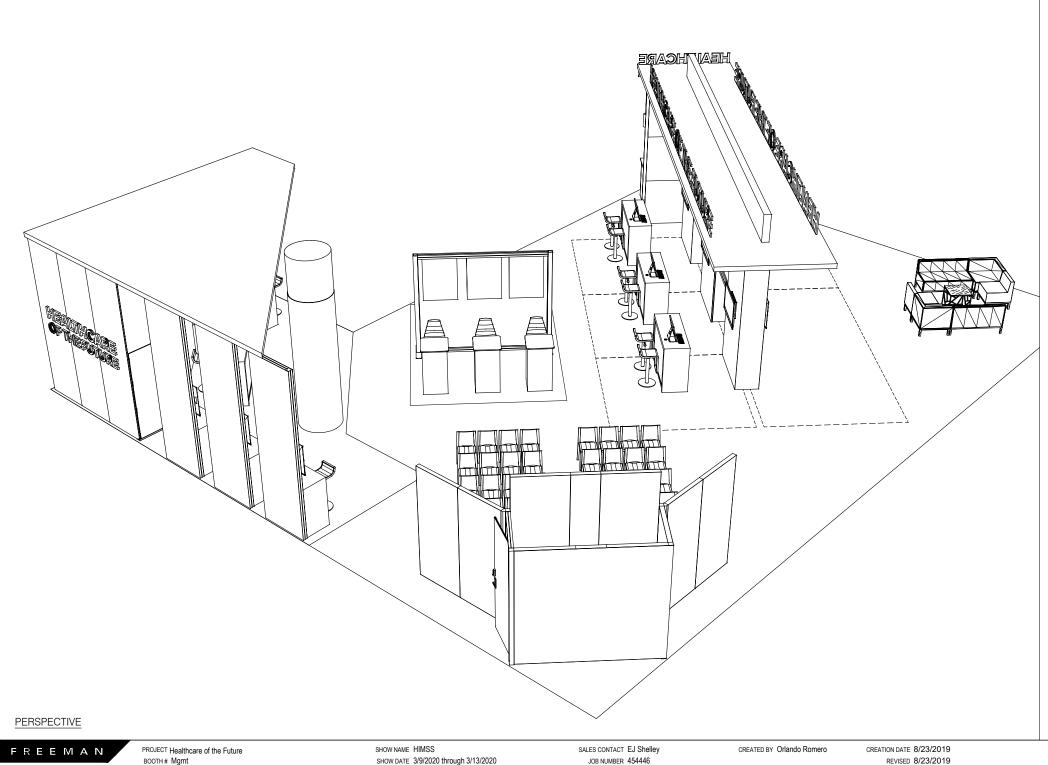

LINE ITEM NUMBER 5465677

SHOW LOCATION Orange County Convention Center FILE NAME P:/Chicago/Branch/NCRDC/\_Out of Region/2020/HIMSS (454446)/Expo/Healthcare of the Future/CAD/Healthcare of the Future HIMSS19 5465677 DES.dwg

SHOW DATE 3/9/2020 through 3/13/2020 SHOW LOCATION Orange County Convention Center

JOB NUMBER 454446 LINE ITEM NUMBER 5465677

REVISED 8/23/2019 PRODUCING BRANCH Orlando

FILE NAME P:/Chicago/Branch/NCRDC/\_Out of Region/2020/HIMSS (454446)/Expo/Healthcare of the Future/CAD/Healthcare of the Future HIMSS19 5465677 DES.dwg