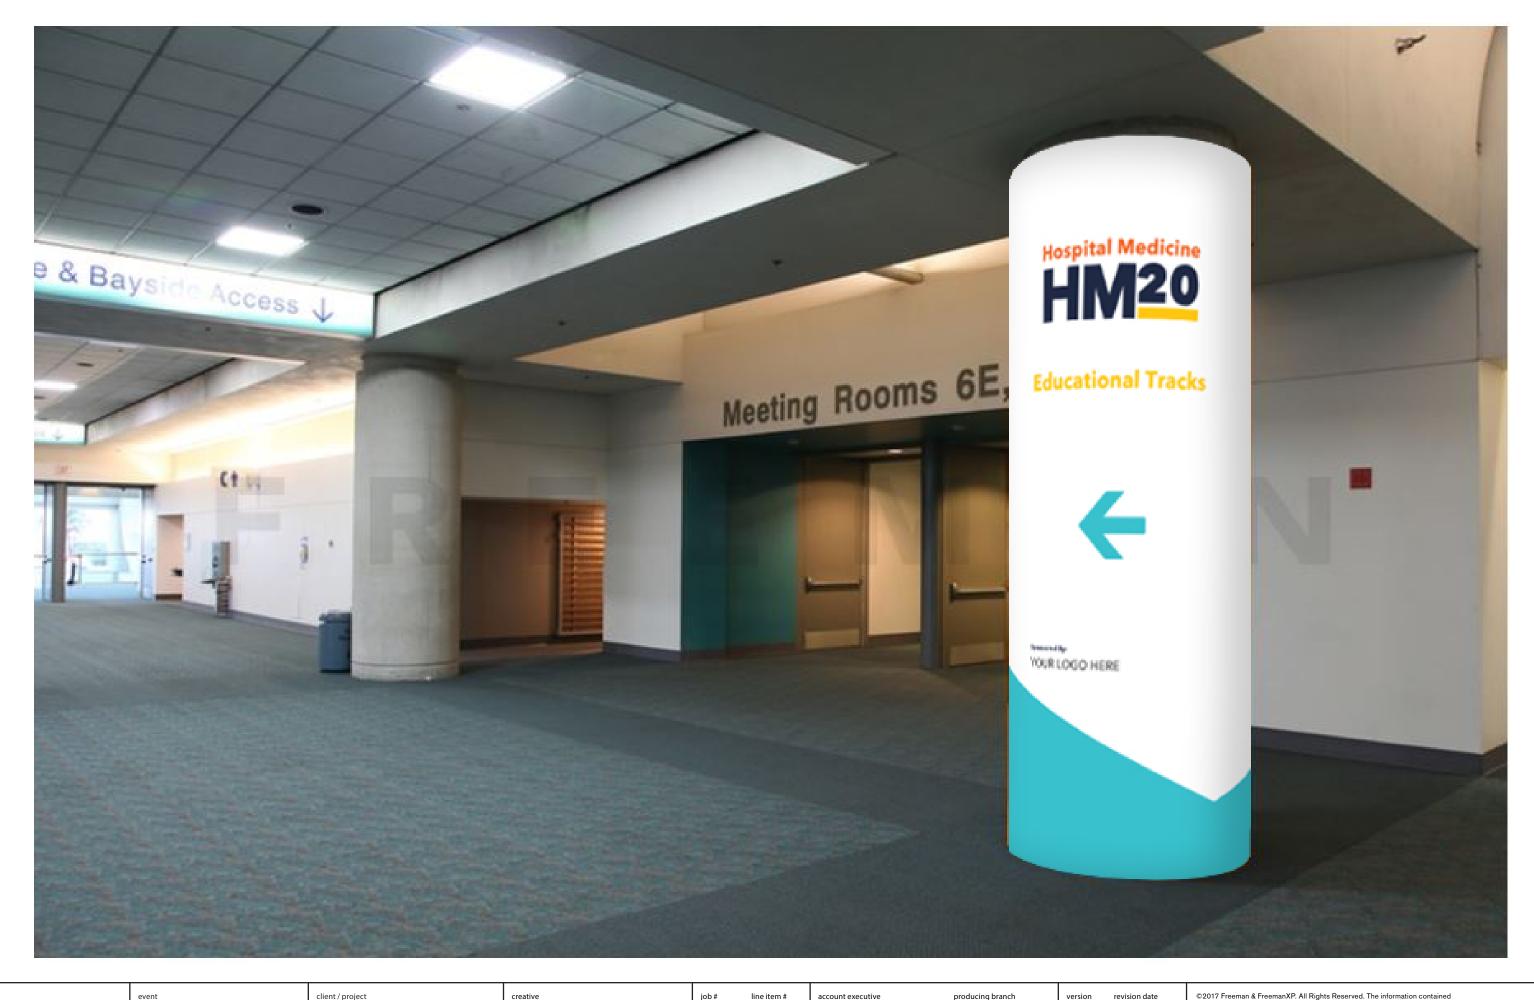

Column Wrap Level 2 12' 9" x 11' 5"

|         | event                 | client / project    | creative       | job #      | line item #   | account executive              | producing branch          | version    | revision date    |
|---------|-----------------------|---------------------|----------------|------------|---------------|--------------------------------|---------------------------|------------|------------------|
| FREEMAN | HM20                  | Column Wrap Level 2 | Gretchen Belen | 486250     | 5744729       | Rachel Peckham                 | Las Vegas                 |            | Sep 9, 2019      |
|         | Apr. 15th - Apr. 18th |                     |                | P:\LasVega | s\Branch\NRDC | I<br>\Shows OUTOFREGION\2019\S | ocOfHospitalMedicine04 19 | 486250\Exp | osition\GRAPHICS |