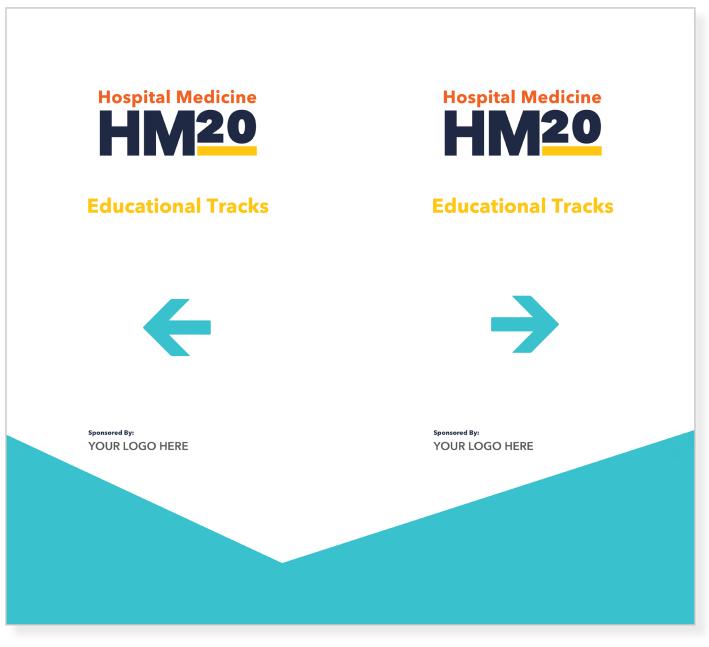

Column Wrap Level 2 12' 9" x 11' 5"

|         | event                 | client / project    | creative       | job #      | line item #   | account executive              | producing branch          | version    | revision date    |
|---------|-----------------------|---------------------|----------------|------------|---------------|--------------------------------|---------------------------|------------|------------------|
| FREEMAN | HM20                  | Column Wrap Level 2 | Gretchen Belen | 486250     | 5744729       | Rachel Peckham                 | Las Vegas                 |            | Sep 9, 2019      |
|         | Apr. 15th - Apr. 18th |                     |                | P:\LasVega | s\Branch\NRDC | I<br>\Shows OUTOFREGION\2019\S | ocOfHospitalMedicine04 19 | 486250\Exp | osition\GRAPHICS |