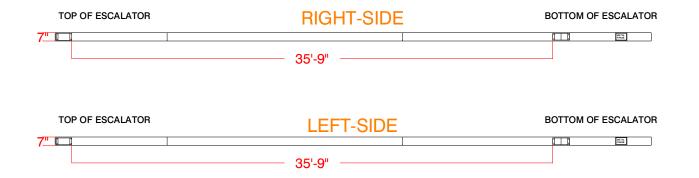

## **ESCALATOR**

CENTER STEEL SURFACE LEFT & RIGHT-SIDES OF STAIRS

REVISION DATE:

**BOOTH COUNT** 

BLDG. LEGEND: