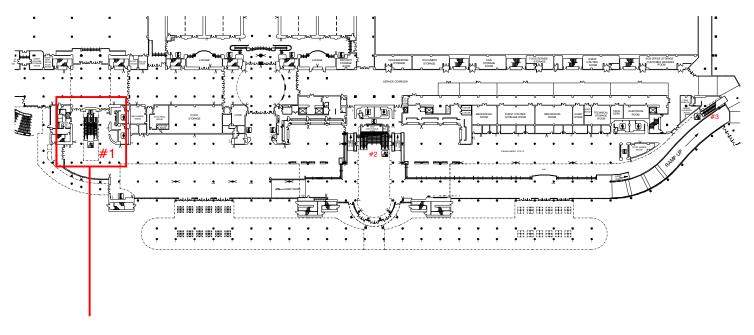

# WEST BUILDING LEVEL ONE - ESCALATOR #1

## **ESCALATOR**

CENTER STEEL SURFACE LEFT & RIGHT-SIDES OF STAIRS

REVISION DATE:

**BOOTH COUNT** 

BLDG. LEGEND: