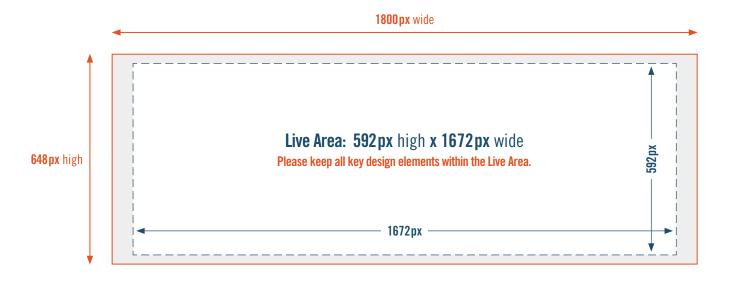

#### **Content Specifications**

**Document Size:** 648px high x 1800px wide **Live Area:** 592px high x 1672px wide **Resolution:** (1.0) px @ 72 dpi

**Color Mode: RGB** 

Copy Length: 15 seconds; 30 frames per second