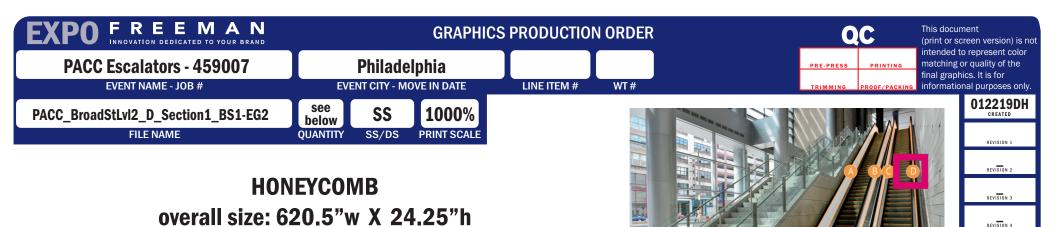

REVISION 5

REVISION 6

**location: LEVEL 1** 

Broad Street Lobby - Section1 - BS1-EG2

## Section D sample, facing Inside (with info, codes, etc.)

Section A (inside) • Section B (inside) • Section C (inside) • Section D (inside)

(straight panels of escalators only, does not include curved pieces at top & bottom; note panels start with A#3)

| sponsor attwork here     sponsor attwork here <th colspan="2">BS1-EG2-D8In</th> <th colspan="2">BS1-EG2-D7In</th> <th></th> <th>BS1-EG2-D6In</th> <th></th> <th>BS1-EG2-D5In</th> <th> </th> <th>BS1-EG2-D4</th> <th>Hn BS1-EG2-D3</th> | BS1-EG2-D8In                        |     | BS1-EG2-D7In  |           |   | BS1-EG2-D6In |     | BS1-EG2-D5In |  | BS1-EG2-D4                                           | Hn BS1-EG2-D3               |
|---------------------------------------------------------------------------------------------------------------------------------------------------------------------------------------------------------------------------------------------------------------------------------------------------------------------------------------------------------------------------------------------------------------------------------------------------------------------------------------------------------------------------------------------------------------------------------------------------------------------------------------------------------------------------------------------------------------------------------------------------------------------------------------------------------------------------------------------------------------------------------------------------------------------------------------------------------------------------------------------------------------------------------------------------------------------------------------------------------------------------------------------------------------------------------------------------------------------------------------------------------------------------------------------------------------------------------------------------------------------------------------------------------------------------------------------------------------------------------------------------------------------------------------------------------------------------------------------------------------------------------------------------------------------------------------------------------------------------------------------------|-------------------------------------|-----|---------------|-----------|---|--------------|-----|--------------|--|------------------------------------------------------|-----------------------------|
| op of escalator (#7)       bottom of escalator (#3)         118"w X 24.25"h<br>qty. 1       30.5"v<br>X<br>24.25"<br>qty. 1         P:\Avon\BRANCH\Graphics\Shows\2019\FREEMAN<br>FILE LOCATION       Cindy McAuliffe<br>Layout specialist       NEW YORK<br>PRODUCTION CITY       Notes/SHIP TO:<br>placement codes can be put on<br>decals for help with installation<br>at show site<br>coding starts with #3       PAGE 4                                                                                                                                                                                                                                                                                                                                                                                                                                                                                                                                                                                                                                                                                                                                                                                                                                                                                                                                                                                                                                                                                                                                                     |                                     |     |               |           |   |              |     |              |  |                                                      |                             |
| bp of escalator (#7)       bottom of escalator (#3         118"w X 24.25"h<br>qty. 1       30.5"v<br>x<br>24.25"<br>qty. 1         P:\Avon\BRANCH\Graphics\Shows\2019\FREEMAN<br>FILE LOCATION       Cindy McAuliffe<br>Layour specialist       NEW YORK<br>PRODUCTION city       NOTES/SHIP TO:<br>placement codes can be put on<br>decals for help with itstaliation<br>at show site<br>coding starts with #3       PAGE 4                                                                                                                                                                                                                                                                                                                                                                                                                                                                                                                                                                                                                                                                                                                                                                                                                                                                                                                                                                                                                                                                                                                                                                                      |                                     |     |               |           |   |              |     |              |  |                                                      |                             |
| P:\Avon\BRANCH\Graphics\Shows\2019\FREEMAN Cindy McAuliffe NEW YORK placement codes can be put on decals for help with installation at show site coding starts with #3 PAGE 4                                                                                                                                                                                                                                                                                                                                                                                                                                                                                                                                                                                                                                                                                                                                                                                                                                                                                                                                                                                                                                                                                                                                                                                                                                                                                                                                                                                                                                                                                                                                                                     | p of escalator (#7)<br>118"w X 24.2 | 5"h | 118"w X<br>qt |           |   |              |     |              |  | qty. 1                                               |                             |
| Corv Tang Pennsylvania C C SEE ABOVE coding starts with #3                                                                                                                                                                                                                                                                                                                                                                                                                                                                                                                                                                                                                                                                                                                                                                                                                                                                                                                                                                                                                                                                                                                                                                                                                                                                                                                                                                                                                                                                                                                                                                                                                                                                                        | P:\Avon\BRAM                        |     |               | 9\FREEMAN |   | •            | fe  |              |  | placement codes can be<br>decals for help with insta | put on<br>Illation PAGE 4 O |
| ACCOUNT EXECUTIVE FACILITY PLACEMENT INSTALL DATE & TIME DISMANTLE DATE & TIME AS CURVED PLACEMENT                                                                                                                                                                                                                                                                                                                                                                                                                                                                                                                                                                                                                                                                                                                                                                                                                                                                                                                                                                                                                                                                                                                                                                                                                                                                                                                                                                                                                                                                                                                                                                                                                                                | Corv Tan                            | g   | Pennsvlv      | ania C C  | I | SEE ABOVE    | : 1 |              |  | coding starts with #                                 | 3                           |