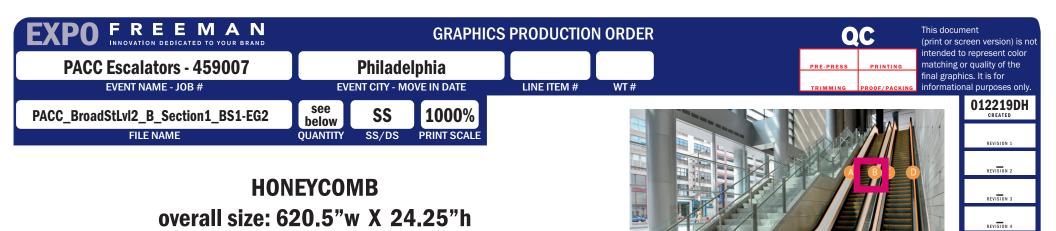

Section A (inside) • Section B (inside) • Section C (inside) • Section D (inside)

(straight panels of escalators only, does not include curved pieces at top & bottom; note panels start with A#3)

location: LEVEL 1 Broad Street Lobby – Section1 – BS1-EG2

## Section B sample, facing Inside (with info, codes, etc.)

| BS1-EG2-B8In                             |                              | BS1-EG2-B7In                    |                                      | BS1-EG2-B6In                           |                               | BS1-EG2-B5In                             |                         | BS1-EG2-B4In                                                | BS1-EG2-B3lr                   |
|------------------------------------------|------------------------------|---------------------------------|--------------------------------------|----------------------------------------|-------------------------------|------------------------------------------|-------------------------|-------------------------------------------------------------|--------------------------------|
| work here sponso<br>sponsor artwork here | or artwork here<br>sponsor a | sponsor artwork<br>artwork here | < here spor<br>sponsor artwor'< here | nsor artwork here<br>sponsor artwork h | sponsor artwork he<br>nere sp | ere sponsor artwo<br>ponsor artwork here | rk here<br>sponsor artv | sponsor artwork here<br>vork here sponsor artv              | sponsor artwo<br>work here     |
|                                          | I                            |                                 |                                      |                                        | I                             |                                          | 1                       |                                                             |                                |
|                                          |                              |                                 |                                      |                                        |                               |                                          |                         |                                                             |                                |
| ection B basic tel                       | mplate                       |                                 |                                      |                                        |                               |                                          |                         | bottor                                                      | n of escalator (#3)            |
|                                          |                              |                                 |                                      |                                        |                               |                                          |                         |                                                             |                                |
| 118"w X 24.25"h                          | •                            | 118"w X 24.25                   | 5"h                                  | 118"w X 24.25"h                        | <b>∧</b>                      | 118"w X 24.25"h                          | •                       | 118"w X 24.25"h                                             | ▲ 30.5"w                       |
| qty. 1                                   |                              | qty. 1                          |                                      | qty. 1                                 |                               | qty. 1                                   |                         | qty. 1                                                      | X                              |
|                                          | I                            |                                 | 1                                    |                                        | 1                             |                                          | 1                       |                                                             | 24.25"h                        |
|                                          | l<br>break                   |                                 | break                                |                                        | break                         |                                          | <b> </b><br>break       |                                                             | 24.25 <sup>~</sup> n<br>qty. 1 |
| P:\Avon\BRANCH\                          |                              | hows\2019\FRE                   |                                      | Cindy McAuliffe                        |                               | NEW YORK                                 | NOTE                    | S/SHIP TO:                                                  | qty. 1                         |
| P:\Avon\BRANCH\                          |                              |                                 |                                      | Cindy McAuliffe                        |                               | NEW YORK                                 | NOTE                    | ement codes can be put on<br>als for help with installation |                                |
| P:\Avon\BRANCH\<br>Cory Tang             | Graphics\S                   |                                 | EEMAN                                | -                                      |                               |                                          | NOTE<br>plac<br>deca    | · ·                                                         | qty. 1                         |