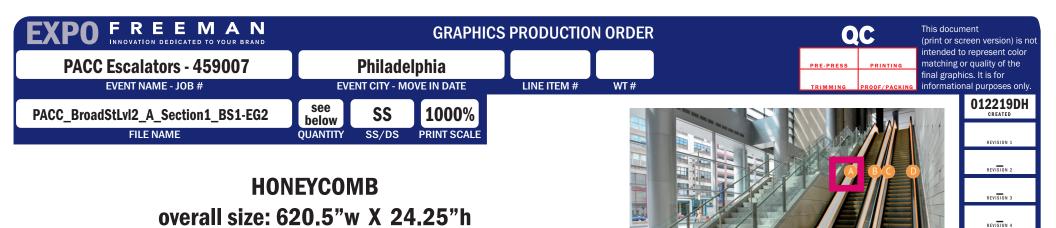

Section A (inside) • Section B (inside) • Section C (inside) • Section D (inside)

(straight panels of escalators only, does not include curved pieces at top & bottom; note panels start with A#3)

location: LEVEL 1 Broad Street Lobby – Section1 – BS1-EG2

## Section A sample, facing Inside (with info, codes, etc.)

| BS1-EG2-A3In                                 |                         | BS1-EG2-A4In                      |                                | BS1-EG2-A5In                            |                           | BS1-EG2-A6In                                 |                         | BS1-EG2-A7In                                   | BS1-EG2-A8I                        |
|----------------------------------------------|-------------------------|-----------------------------------|--------------------------------|-----------------------------------------|---------------------------|----------------------------------------------|-------------------------|------------------------------------------------|------------------------------------|
| twork here sponsor a<br>sponsor artwork here | irtwork here<br>sponsor | sponsor artwork h<br>artwork here | here si<br>sponsor artwork her | oonsor artwork here<br>e sponsor artwor | sponsor artworl<br>k here | k here sponsor artwo<br>sponsor artwork here | rk here<br>sponsor artv | sponsor artwork here<br>vork here sponsor artv | sponsor artwo<br>work here         |
|                                              | I                       |                                   |                                |                                         | I                         |                                              |                         |                                                |                                    |
| ection A basic tem<br>om of escalator (#3)   | plate                   |                                   |                                |                                         |                           |                                              |                         | tc                                             | op of escalator (#7)               |
| 118"w X 24.25"h<br>qty. 1                    | break                   | 118"w X 24.25'<br>qty. 1          | <b>"h</b>                      | 118"w X 24.25"<br>qty. 1                | l <b>h</b>                | 118"w X 24.25"h<br>qty. 1                    | break                   | 118"w X 24.25"h<br>qty. 1                      | ▲ 30.5"w<br>X<br>24.25"h<br>qty. 1 |
|                                              |                         | qty. 1 hows\2019\FREE             | break                          |                                         | break                     |                                              |                         |                                                | X<br>24.25"h                       |