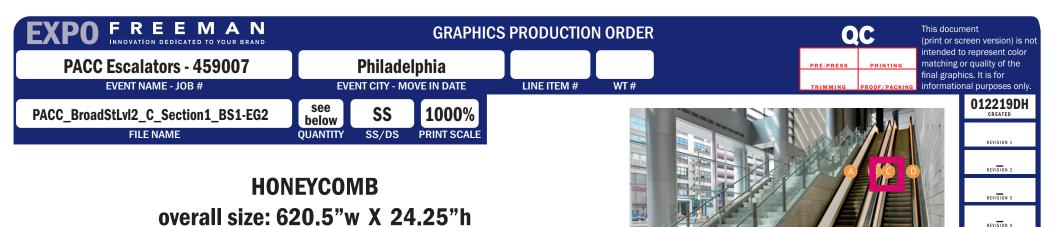

Section A (inside) • Section B (inside) • Section C (inside) • Section D (inside)

(straight panels of escalators only, does not include curved pieces at top & bottom; note panels start with A#3)

location: LEVEL 1 Broad Street Lobby – Section1 – BS1-EG2

## Section C sample, facing Inside (with info, codes, etc.)

| BS1-EG2-C3In                                |                                          | BS1-EG2-C4In                      |                                 | BS1-EG2-C5In              |                            | BS1-EG2-C6In                             |                          | BS1-EG2-C7In                                  | BS1-EG2-C                  |
|---------------------------------------------|------------------------------------------|-----------------------------------|---------------------------------|---------------------------|----------------------------|------------------------------------------|--------------------------|-----------------------------------------------|----------------------------|
| work here sponsor a<br>sponsor artwork here | artwork he <mark>r</mark> e<br>sponsor a | sponsor artwork h<br>artwork here | nere sp<br>sponsor artwork here |                           | sponsor artwork h<br>ere s | ere sponsor artwo<br>ponsor artwork here | ork here<br>sponsor artw | sponsor artwork here<br>ork here sponsor artv | sponsor artwo<br>work hare |
|                                             |                                          |                                   |                                 |                           |                            |                                          | l                        |                                               | I                          |
|                                             |                                          |                                   |                                 |                           |                            |                                          |                          |                                               |                            |
| ction C basic ten                           | ıplate                                   |                                   |                                 |                           |                            |                                          |                          |                                               |                            |
| om of escalator (#3)                        | •                                        |                                   |                                 |                           |                            |                                          |                          | to                                            | op of escalator (#7)       |
|                                             |                                          |                                   |                                 |                           |                            |                                          |                          |                                               | 1                          |
|                                             |                                          |                                   |                                 |                           |                            |                                          |                          |                                               |                            |
| 118"w X 24.25"h                             | <b>↑</b>                                 | 118"w X 24.25"                    | 'h 🔺                            | 118"w X 24.25"h           | •                          | 118"w X 24.25"h                          | •                        | 118"w X 24.25"h                               | ▲ 30.5"w                   |
| 118"w X 24.25"h<br>qty. 1                   |                                          | 118"w X 24.25"<br>qty. 1          | 'h                              | 118"w X 24.25"h<br>qty. 1 | 1                          | 118"w X 24.25"h<br>qty. 1                | 1                        | 118"w X 24.25"h<br>qty. 1                     | ▲ 30.5"w<br>X<br>24.25"h   |
|                                             | break                                    |                                   | 'h h<br>break                   |                           | break                      |                                          | break                    |                                               | X                          |
|                                             | break                                    |                                   |                                 |                           |                            |                                          |                          | qty. 1                                        | X<br>24.25"I               |
|                                             | iraphics\Si                              | qty. 1<br>hows\2019\FREE          | break                           | qty. 1<br>Cindy McAuliffe | break                      | qty. 1<br>NEW YORK                       | NOTES                    | qty. 1<br>S/SHIP TO:                          | X<br>24.25"I<br>qty. 1     |
| qty. 1                                      | FILE LOCATION                            | qty. 1<br>hows\2019\FREE          | break                           | qty. 1                    | break                      | qty. 1                                   | NOTES<br>place<br>decal  | qty. 1                                        | X<br>24.25"h               |