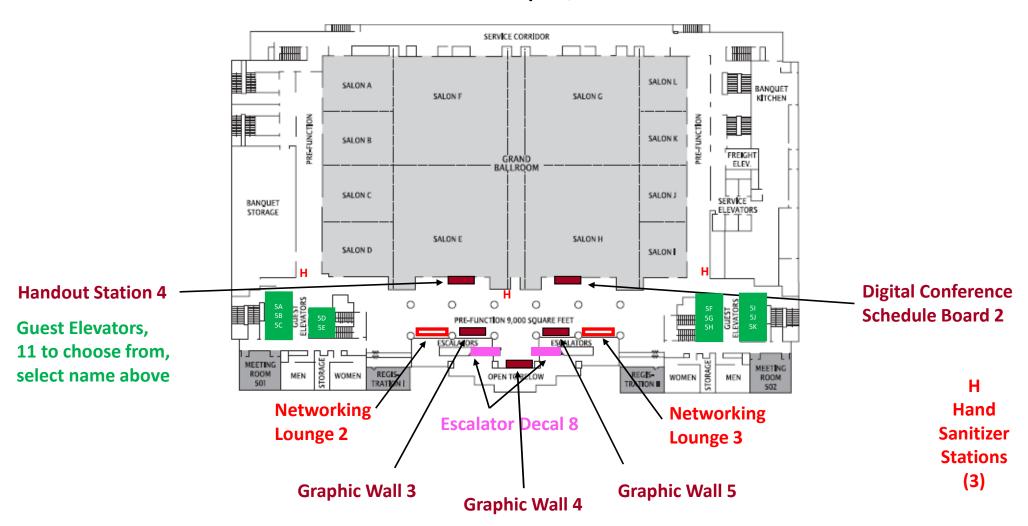

# Sponsorship Opportunities Floorplan

# **Pennsylvania Convention Center**

- Floor Decals
- Banners & Wall Decals
- Stairwell Decals
- Window Decals
- Elevator Decals
- Column Wraps
- **H** Hand Sanitizer Stations
- Structure Placement
- Seating Areas

NOTE: All sizes and locations are approximate.

## Pennsylvania Convention Center, Second Floor

H Hand Sanitizer Stations (3)