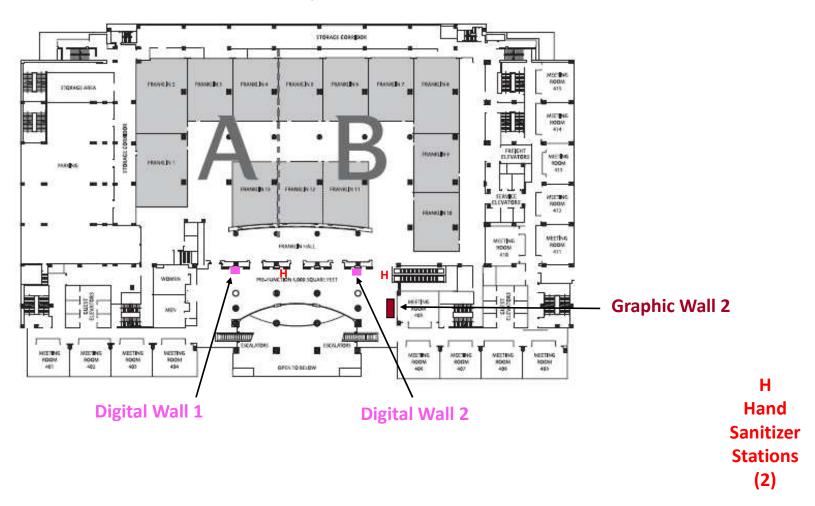

# Sponsorship Opportunities Floorplan

# **Pennsylvania Convention Center**

- Floor Decals
- Banners & Wall Decals
- Stairwell Decals
- Window Decals
- Elevator Decals
- Column Wraps
- **H** Hand Sanitizer Stations
- Structure Placement
- Seating Areas

NOTE: All sizes and locations are approximate.