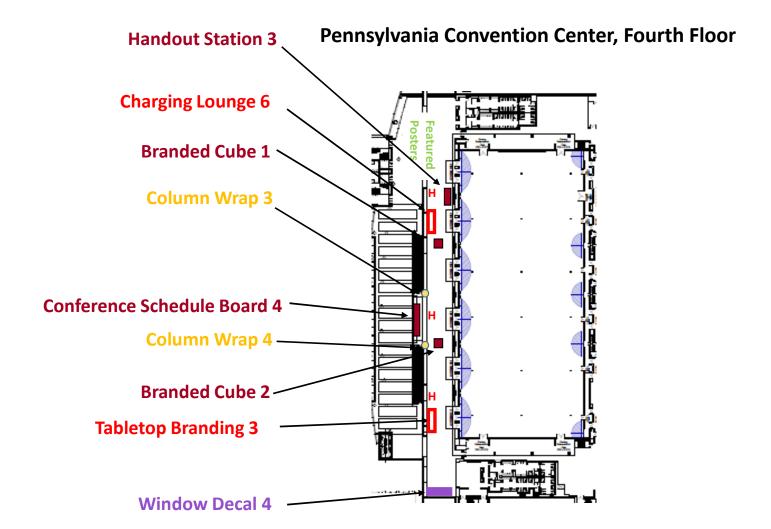

# **Pennsylvania Convention Center**

- Floor Decals
- Banners & Wall Decals
- Stairwell Decals
- Window Decals
- Elevator Decals
- Column Wraps
- **H** Hand Sanitizer Stations
- Structure Placement
- Seating Areas

NOTE: All sizes and locations are approximate.