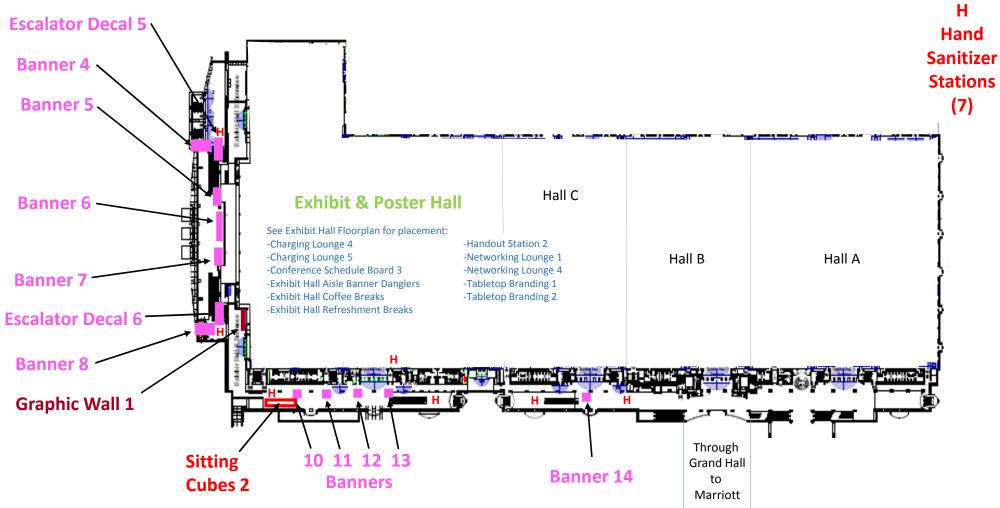

# **Pennsylvania Convention Center**

- Floor Decals
- Banners & Wall Decals
- Stairwell Decals
- Window Decals
- Elevator Decals
- Column Wraps
- **H** Hand Sanitizer Stations
- Structure Placement
- Seating Areas

NOTE: All sizes and locations are approximate.