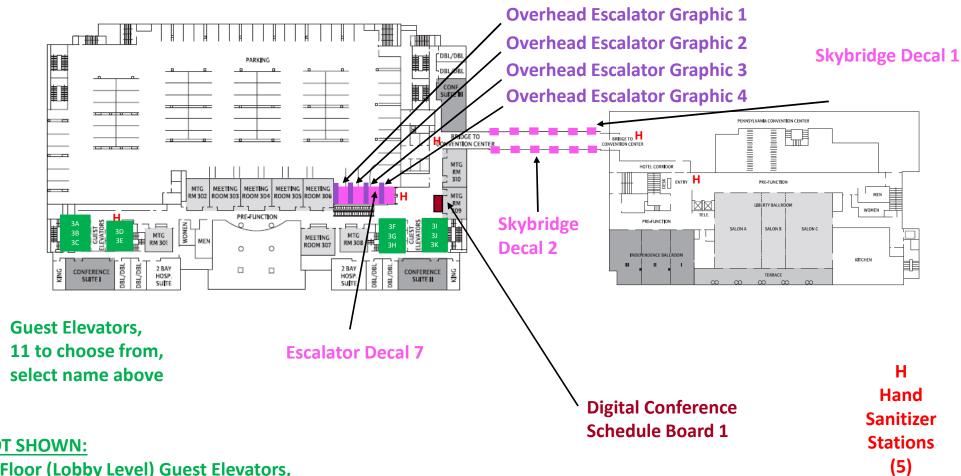

# **Pennsylvania Convention Center**

- Floor Decals
- Banners & Wall Decals
- Stairwell Decals
- Window Decals
- Elevator Decals
- Column Wraps
- **H** Hand Sanitizer Stations
- Structure Placement
- Seating Areas

NOTE: All sizes and locations are approximate.

#### **Marriott Philadelphia, Third Floor**

#### **NOT SHOWN:**

1<sup>st</sup> Floor (Lobby Level) Guest Elevators, 11 to choose from, select from 1A-1K