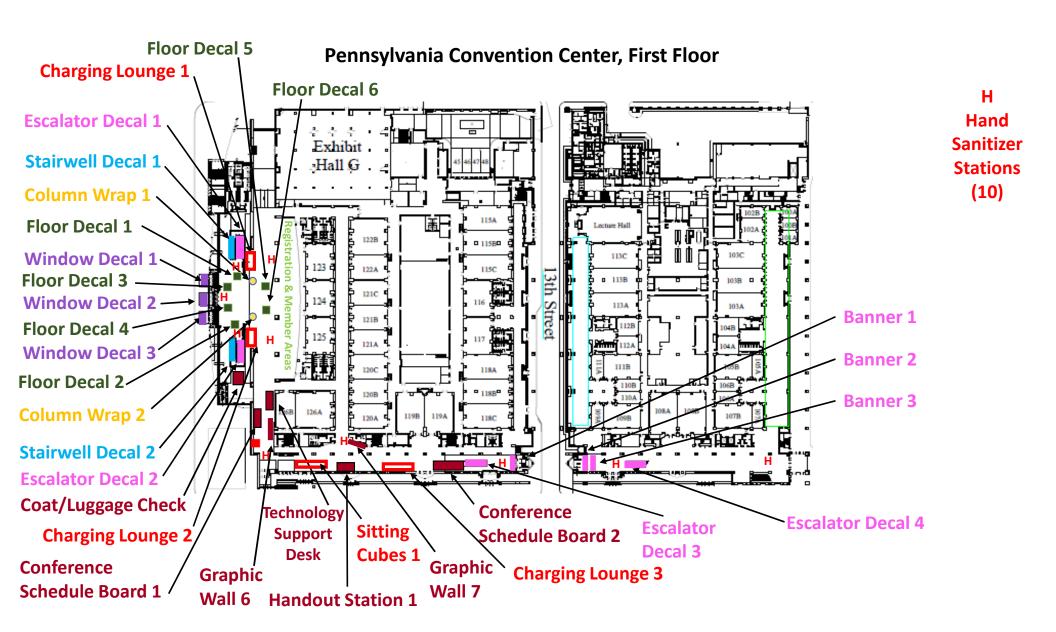

# **Pennsylvania Convention Center**

- Floor Decals
- Banners & Wall Decals
- Stairwell Decals
- Window Decals
- Elevator Decals
- Column Wraps
- **H** Hand Sanitizer Stations
- Structure Placement
- Seating Areas

NOTE: All sizes and locations are approximate.