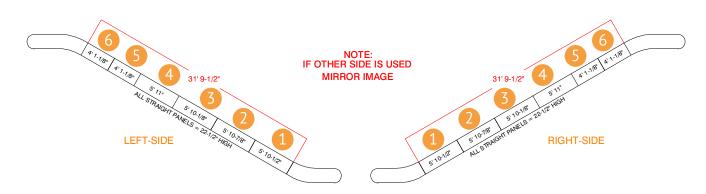

# **ESCALATOR**

SIDE GLASS PANELS LEFT & RIGHT-SIDES ARE THE SAME

REVISION DATE:

**BOOTH COUNT** 

BLDG. LEGEND: