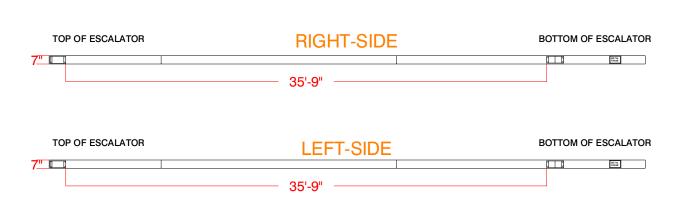

# **ESCALATOR**

CENTER STEEL SURFACE LEFT & RIGHT-SIDES OF STAIRS

REVISION DATE:

**BOOTH COUNT** 

BLDG. LEGEND: