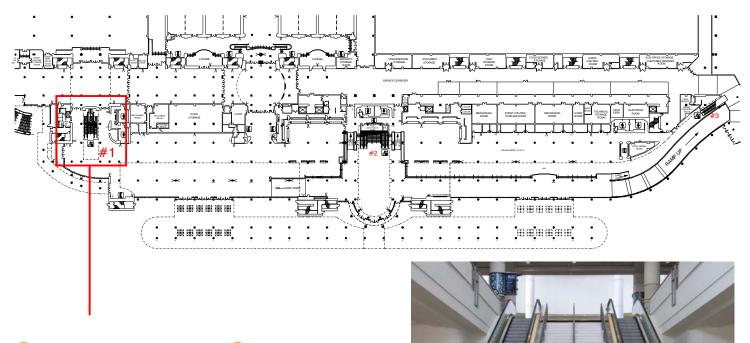

# **ORANGE COUNTY CONVENTION CENTER**

ORLANDO, FLORIDA

# WEST BUILDING LEVEL ONE - ESCALATOR #1

# **ESCALATOR**

CENTER STEEL SURFACE LEFT & RIGHT-SIDES OF STAIRS

REVISION DATE:

**BOOTH COUNT** 

BLDG. LEGEND: