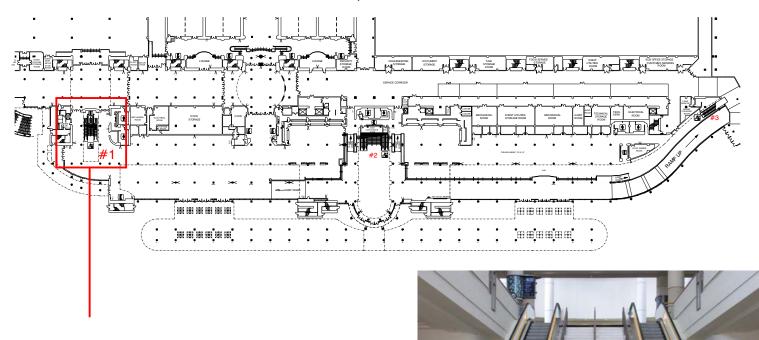

# **ORANGE COUNTY CONVENTION CENTER**

ORLANDO, FLORIDA

WEST BUILDING LEVEL ONE - ESCALATOR #1

# **ESCALATOR**

SIDE GLASS PANELS LEFT & RIGHT-SIDES ARE THE SAME

REVISION DATE:

**BOOTH COUNT** 

BLDG. LEGEND:

# WEST BUILDING LEVEL ONE - ESCALATOR #1