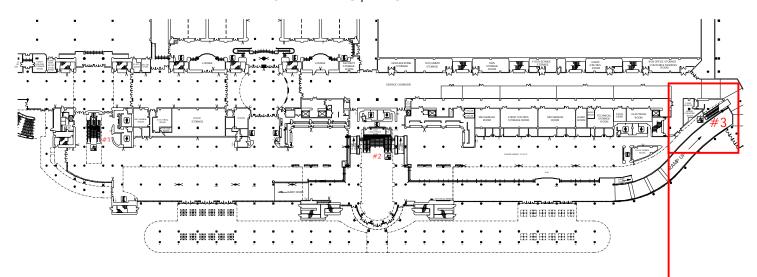

## ORANGE COUNTY CONVENTION CENTER ORLANDO, FLORIDA

WEST BUILDING LEVEL ONE - ESCALATOR #3

TOP OF ESCALATOR BOTTOM OF ESCALATOR

ESCALATOR CENTER STEEL SURFACE

REVISION DATE:

**BOOTH COUNT** 

BLDG. LEGEND: