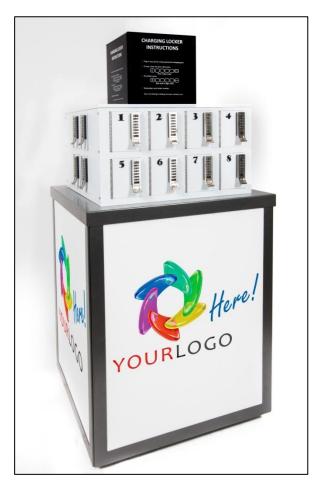

## **Charging Locker Cube**

Each Charging Locker Cube is 4 sided and consists of (24) individual phone size lockers. Each locker contains (1) iPhone 5/6/7 and (1) Micro USB charging cord. The Charging Locker Cube requires (1) 20 amp power drop, and can glow, as well as be branded. Units with TV monitors, include (1) HDMI cable per TV monitor that is connect to a provided USB reader to play video content. The USB reader only supports video content (MOV, AVI, etc.), not Power Point. Each user creates their own 4 digit code to lock and unlock their locker. A master key is provided with each Charging Locker Cube in the event someone forgets their 4 digit code.

Unit Dimensions No Monitor: 30"L x 30"D x 56"H Monitor(s): 30"L x 37"D x 91"H

Brand-able Space Dimensions (4 sides per Cube) 26"W x 33"H