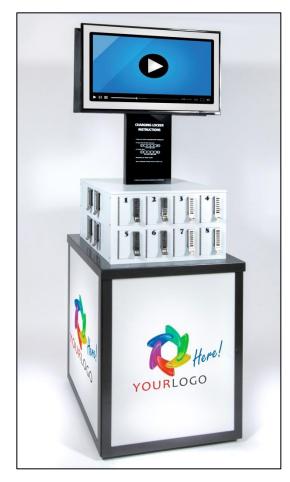

## **Charging Locker Cube**

Each Charging Locker Cube is 4 sided and consists of (24) individual phone size lockers. Each locker contains (1) iPhone 5/6/7 and (1) Micro USB charging cord. The Charging Locker Cube requires (1) 20 amp power drop, and can glow, as well as be branded. Units with TV monitors, include (1) HDMI cable per TV monitor that is connect to a provided USB reader to play video content. The USB reader only supports video content (MOV, AVI, etc.), not Power Point. Each user creates their own 4 digit code to lock and unlock their locker. A master key is provided with each Charging Locker Cube in the event someone forgets their 4 digit code.

Unit Dimensions No Monitor: 30"L x 30"D x 56"H Monitor(s): 30"L x 37"D x 91"H

Brand-able Space Dimensions (4 sides per Cube) 26"W x 33"H