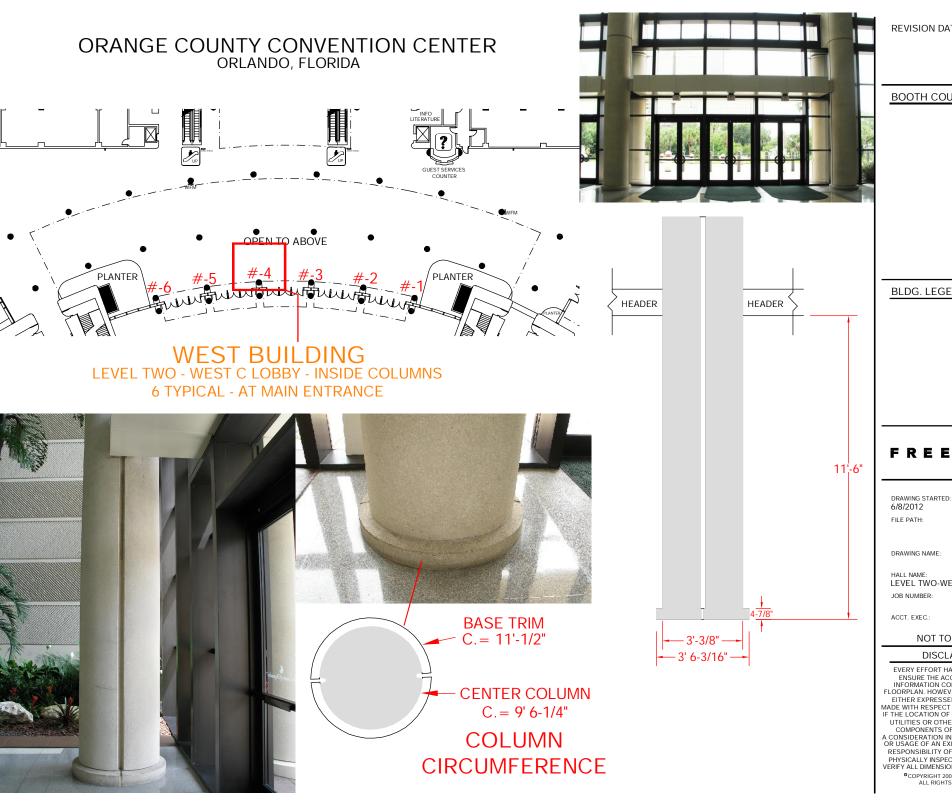

**REVISION DATE:** 

**BOOTH COUNT** 

BLDG. LEGEND:

## FREEMAN

6/8/2012

FILE PATH:

DRAWING NAME:

LEVEL TWO-WEST C LOBBY

## NOT TO SCALE