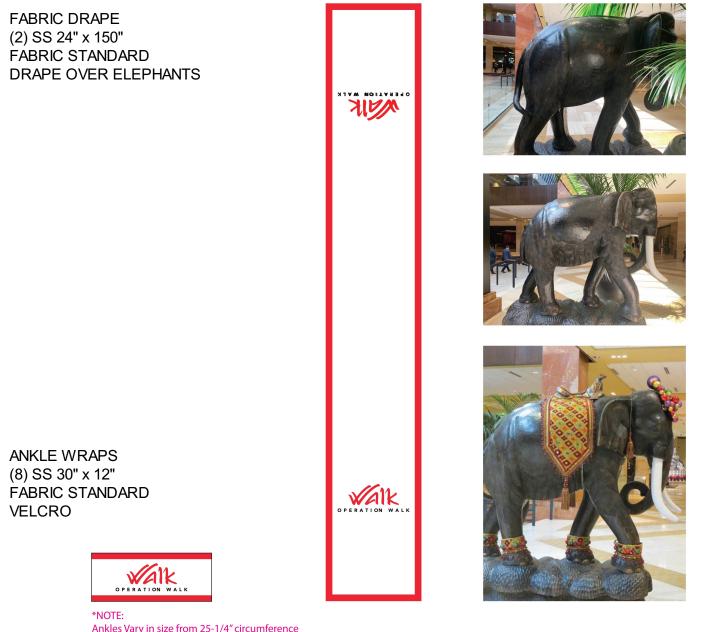

|                                 |                                      |                                          |                       |                                   | Pre-Press                   | Printing                     | Finishing | Packing     |
|---------------------------------|--------------------------------------|------------------------------------------|-----------------------|-----------------------------------|-----------------------------|------------------------------|-----------|-------------|
|                                 |                                      |                                          |                       |                                   | EXP                         | OSITION                      | FREEM     | AN          |
| AMASSN OF I<br>event name       | HIP & KNEE SURGEONS A NNU            | 5943379<br>line item-GPO                 | 500115<br>work ticket | exhibitor name                    | booth nun                   | nber                         |           |             |
| 486699<br>event number          | Dallas<br>event city                 | Heather Ch<br>sales contact              | napman                | Jorge Magana<br>layout specialist | <b>10/28/</b><br>revised 10 | / <b>2019</b><br>0:41 AM CST |           |             |
| Hilton Anatol<br>facility       | e                                    | O:\Graphics\Shows\2019 Shows\AAHKS_48669 |                       |                                   | 6699\59433                  | 99\5943379 - ELEPHA NT       |           |             |
| 11/05/2019<br>first day move in | AAHKS19 ELEPHANT BRANDI<br>file name | ING - FA BRIC L5943379 GP                |                       |                                   | 100<br>scale                | 10<br>total pie              | eces      | page 1 of 1 |

Ankles Vary in size from 25-1/4" circumference up to 27-1/4" - use velcro to wrap around and adjust size

WHITE FABRIC - SEWN / FINISHED AT EDGES

|  | TRINITY I EXHIBIT HALL | <b>11/07/2019</b><br>set up 06:00 AM                                                                                                               | <b>11/10/2019</b><br>tear down 08:00 AM |  |
|--|------------------------|----------------------------------------------------------------------------------------------------------------------------------------------------|-----------------------------------------|--|
|  | No Reference           | This document (screen or print version) is for proofing only and does not represent the<br>actual approved color or quality of the final graphics. |                                         |  |