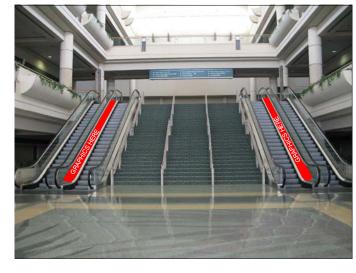

## WEST BUILDING LEVEL ONE - ESCALATOR #2

ESCALATOR CENTER STEEL SURFACE LEFT & RIGHT-SIDES