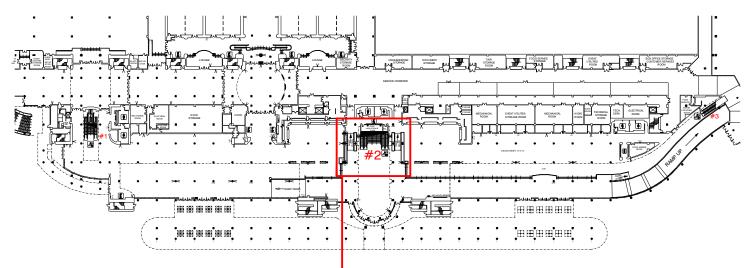

## ORANGE COUNTY CONVENTION CENTER ORLANDO, FLORIDA

**REVISION DATE:** 

BOOTH COUNT

BLDG. LEGEND:

## WEST BUILDING LEVEL ONE - ESCALATOR #2

ESCALATOR CENTER STEEL SURFACE LEFT & RIGHT-SIDES

## DISCLAIMER

EVERY EFFORT HAS BEEN MADE TO ENSURE THE ACCURACY OF ALL INFORMATION CONTAINED ON THIS FLOORPLAN. HOWEVER NO WARRANTES, EITHER EXPRESSED ON IMPLIED ARE MADE WITH RESPECT TO THIS FLOORPLAN. IF THE LOCATION OF BUILDING COLUMNS, UTILITIES OR OTHER ARCHITECTURAL COMPONENTS OF THE FACILITY IS A CONSIDERATION IN THE CONSTRUCTION OR USAGE OF AN EXHIBITIOR TO PHYSICALLY INSPECT THE FACILITY TO VERIFY ALL DIMENSIONS AND LOCATIONS. ©COPYRIGHT 2007, FREEMAN CO. ALL RIGHTS RESERVED.