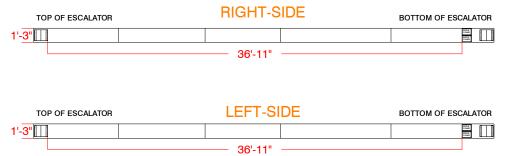

## WEST BUILDING LEVEL ONE - ESCALATOR #2

ESCALATOR CENTER STEEL SURFACE LEFT & RIGHT-SIDES