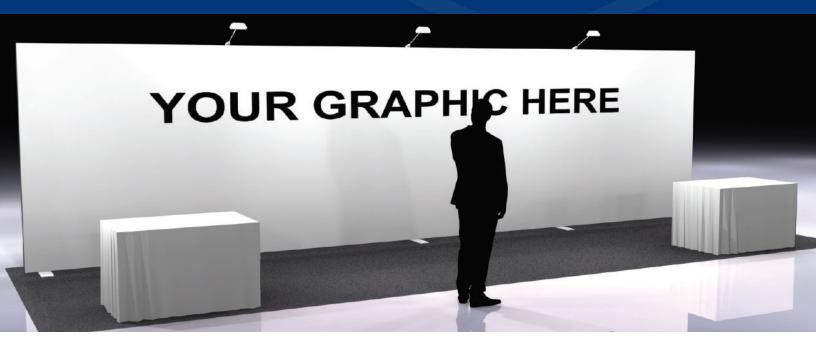

The Interactive Wall provides your brand with a display to gauge attendees' sentiment or knowledge, funnel them to your Exhibit Hall booth, and engage them in conversation in a high-traffic space outside the Exhibit Hall.

## **Features:**

- New sponsorship for 2020
- 10' x 30' fabric wall
- Three arm lights (one for every 10') attached at top of display
- One 20 AMP electrical outlet
- Two 4' draped tables
- · Lead retrieval device
- Stickers for interactivity
- Installation and dismantling provided