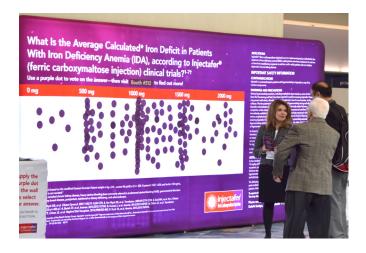

The Interactive Wall provides your brand with a display to gauge attendees' sentiment or knowledge, funnel them to your Exhibit Hall booth, and engage them in conversation in a high-traffic space outside the Exhibit Hall.

## **Features:**

- New sponsorship for 2020
- 10' x 30' fabric wall
- Three arm lights (one for every 10') attached at top of display
- One 20 AMP electrical outlet
- Two 4' draped tables
- · Lead retrieval device
- Stickers for interactivity
- Installation and dismantling provided