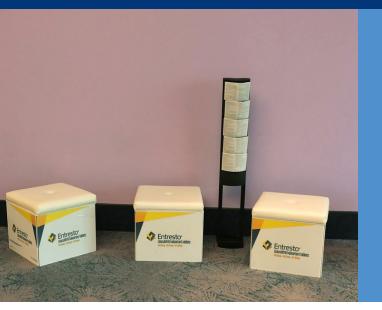

## Cubes

Cubes provide you with a branding opportunity in high-traffic areas where attendees can sit and relax between sessions, during work calls, or while eating lunch. This sponsorship is modern, space conscious, and attractive to attendees looking for a place to sit.

## **Features:**

- 10 cubes
- 4 branded sides per cube
- Literature rack for product information is available upon request
- Choose from 4 color options for the cube cushion top (White, Black, Red, or Espresso)
- Graphic dimensions: 21"w x 15"h