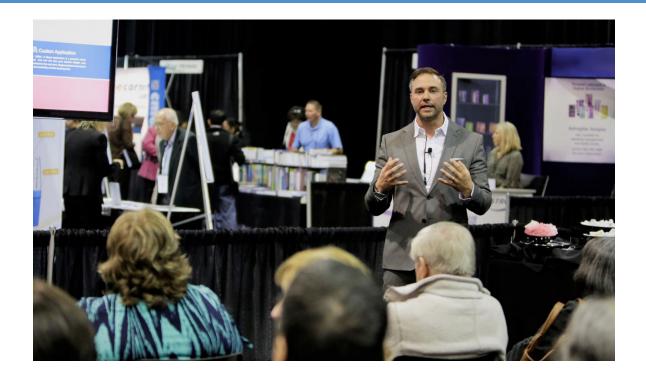

## **Learning Labs**

Secure a space on our crowded Exhibit Hall floor to educate an audience of clinicians on your product, service, or device with a 20-minute presentation. Learning Labs occur during unopposed breaks between CME sessions, when clinicians head to the Exhibit Hall floor to gather information from our supporters to improve their medical practice.

## **Features:**

- Seating for 20 attendees
- One 20-minute session
- 20' x 20' space on the Exhibit Hall floor
- 70" monitor with floor stand package (includes stand and PC laptop package)
- Microphone and 2 floor speakers
- AV Operator to kick off speaker
- One scheduled push notification in the conference app to drive traffic