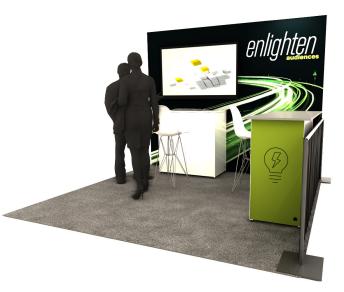

## 10' x 10' OPTION A

\*No Substitutions

Freeman

- structure shown in image above
  \* graphics designed by exhibiting company
- installation & dismantle labor
- electrical services for monitors
- (2) stools
- shared hard Internet lines @ monitor
- (1) 46" monitor, HDMI cable, mouse & keyboard included (company to provide laptop to drive content on monitor)
- (3) days of vacuuming
- Carpet