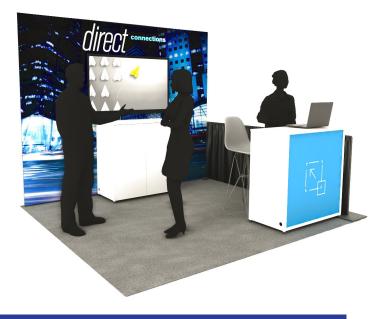

Freeman







## Package Includes:

- structure shown in image above
  \* graphics designed by exhibiting company
- installation & dismantle labor
- electrical services for monitors
- (2) stools
- shared hard Internet lines @ monitor
- (1) 46" monitor, HDMI cable, mouse & keyboard included (company to provide laptop to drive content on monitor)
- (3) days of vacuuming
- Carpet

## 10' x 10' OPTION A

\*No Substitutions

Freeman







- structure shown in image above
  \* graphics designed by exhibiting company
- installation & dismantle labor
- electrical services for monitors
- (2) stools
- shared hard Internet lines @ monitor
- (1) 46" monitor, HDMI cable, mouse & keyboard included (company to provide laptop to drive content on monitor)
- (3) days of vacuuming
- Carpet

## 10' x 10' OPTION B

## \*No Substitutions