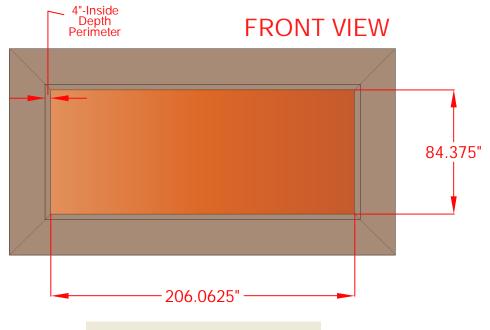

## HYATT REGENCY ORLANDO ORLANDO, FLORIDA

2nd Floor Lobby Level B-LINE DINER LOBBY FRAME

DIMS OF OPENING ONLY