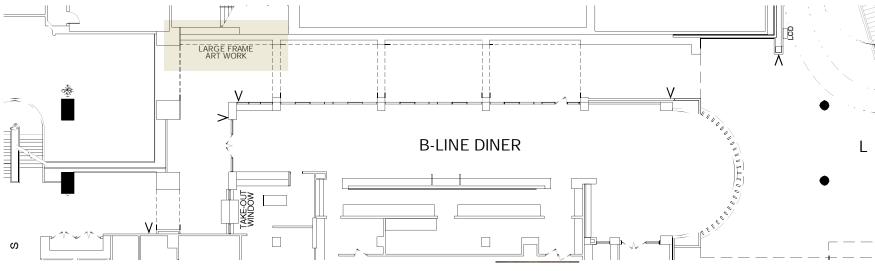

## HYATT REGENCY ORLANDO ORLANDO, FLORIDA

2nd Floor Lobby Level B-LINE DINER LOBBY FRAME

DIMS OF OPENING ONLY

## FREEMAN

DRAWING STARTED: 5/14/2014 GH SERDC-ORL

FILE PATH:
O:\Design\Perm\BUILDING\FLOR
REG ORL-OLD
PEABODY\SPECIFICATIONS\LobI
Leve\\LVL 2-LOBBY.dwg

DRAWING NAME: LVL 2-LOBBY

HALL NAME: BLINE DINER LOBBY

## NOT TO SCALE