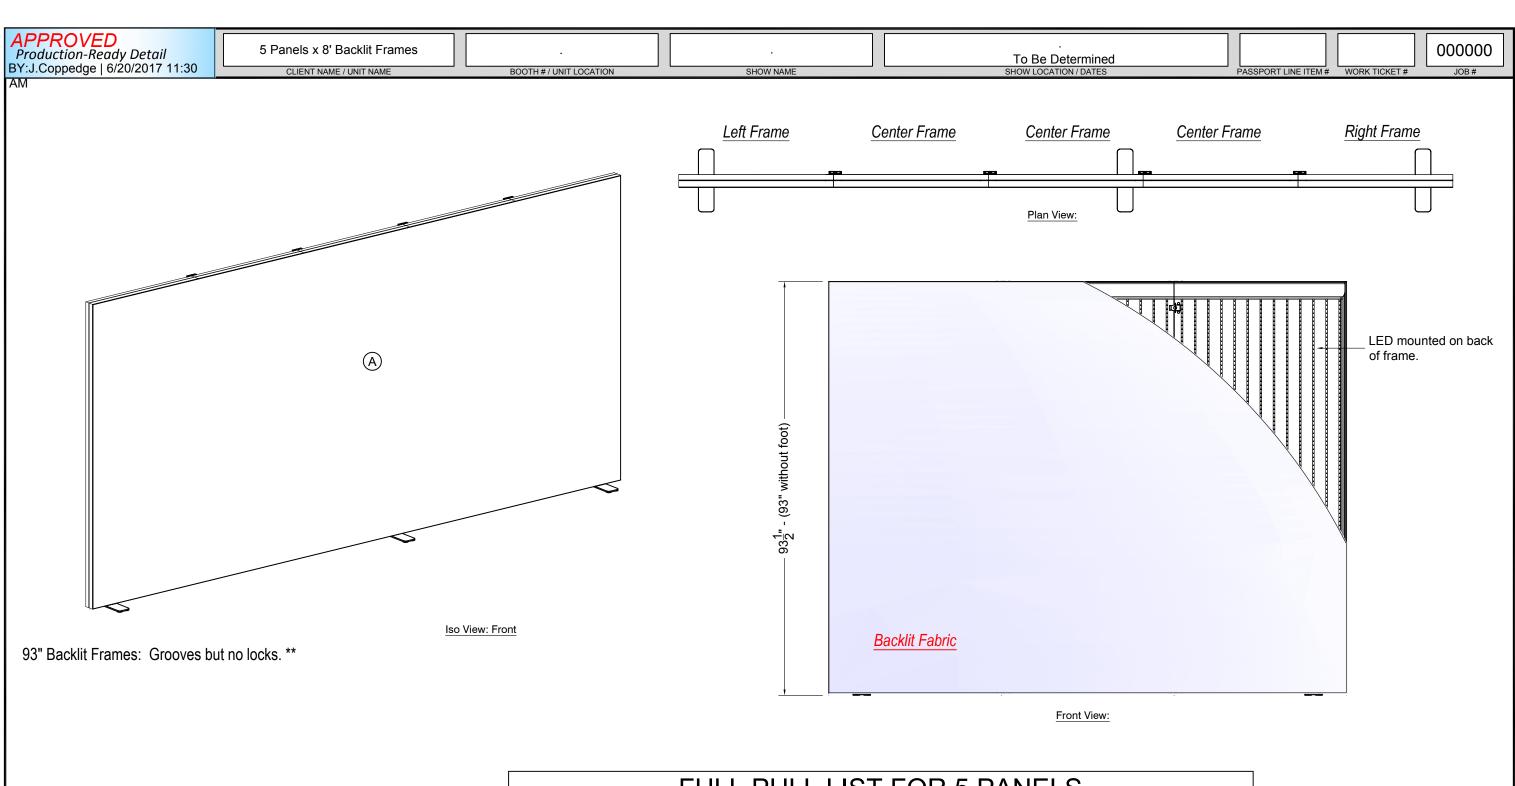

|      | FULL PULL LIST FOR 5 PANELS    |           |                      |                       |          |         |
|------|--------------------------------|-----------|----------------------|-----------------------|----------|---------|
| I.D. | Qty Type Size                  |           | Description          | Material              | Color    |         |
| Α    | 1                              | SP Fabric | 194 -3/4" x 92 -3/4" | Fabric with Beading   | Murray   | Graphic |
|      | 3 SP Foot 15-13/16" x 3-15/16" |           | 16" Foot             | Aluminum              | Silver   |         |
|      | 1                              | SP Frame  | 39" x 93"            | Back-Lit Frame-Left   | Aluminum | Silver  |
|      | 3                              | SP Frame  | 39" x 93"            | Back-Lit Frame-Middle | Aluminum | Silver  |
|      | 1                              | SP Frame  | 39" x 93"            | Back-Lit Frame-Right  | Aluminum | Silver  |