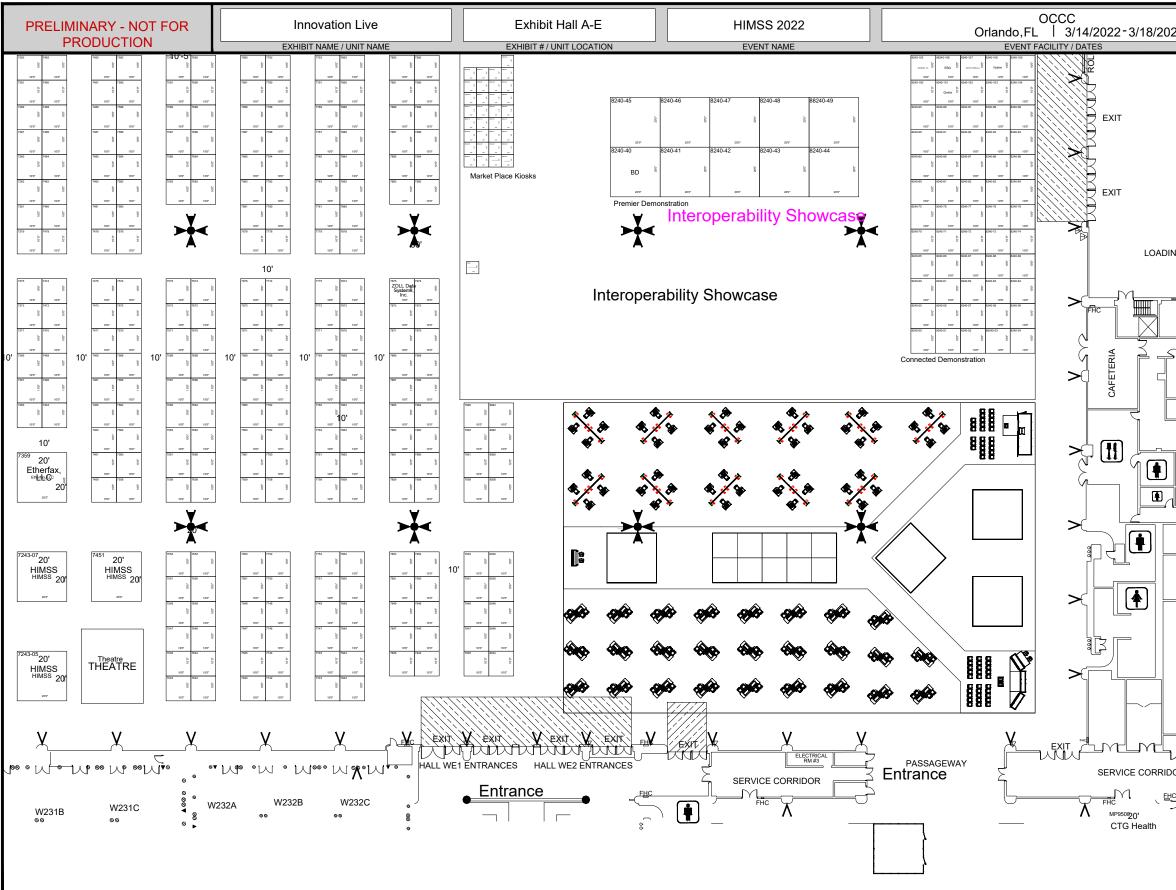

| 22                                    | 6704504<br>PASSPORT LINE ITEM #                          | WORK TICKET #                | JOB #  |
|---------------------------------------|----------------------------------------------------------|------------------------------|--------|
|                                       |                                                          |                              |        |
|                                       |                                                          |                              |        |
|                                       |                                                          |                              |        |
|                                       | •                                                        |                              |        |
| NG DOCK                               | 1                                                        |                              |        |
|                                       | FX                                                       |                              |        |
|                                       |                                                          |                              |        |
| TFHC                                  | Ģ                                                        |                              |        |
|                                       | Ģ                                                        |                              |        |
| -                                     | ŕx                                                       |                              |        |
|                                       |                                                          |                              |        |
| KIT                                   | ■<br>CHEN                                                |                              |        |
|                                       | ÊM                                                       |                              |        |
|                                       | . <sup>-</sup> U                                         |                              |        |
|                                       |                                                          |                              |        |
|                                       |                                                          |                              |        |
| nd designs are s<br>t written consent | ole property of FREEMAN. Any of FREEMAN. © Copyright 202 | reproduction or<br>1 FREEMAN | 2 of 6 |
| g                                     |                                                          |                              | 3 of 6 |