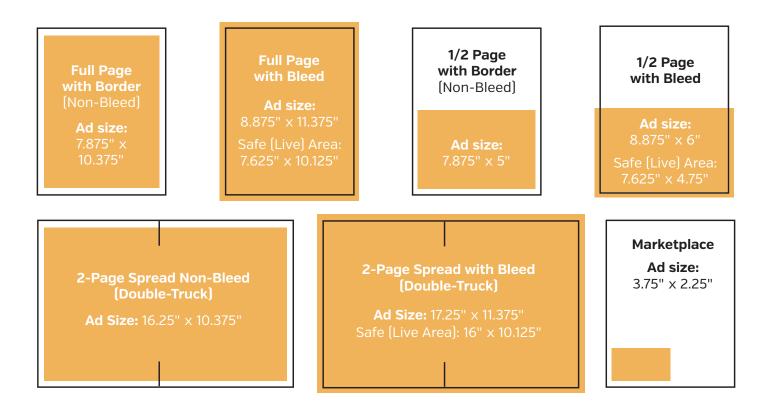

### PUBLICATION SPECIFICATIONS

Publication trim size is 8.375" x 10.875" and is perfect bound

All ads with bleed must extend .25" beyond trim on all sides. And ensure all relevant content is kept within the safe [live] area or it may be cut off (.375" inside trim, on all sides)

| AD UNIT       | <b>AD SIZE</b><br>(NO BLEED) | BLEED            | TRIM             | SAFE [LIVE]<br>AREA |
|---------------|------------------------------|------------------|------------------|---------------------|
| Full Page     | 7.875" x 10.375"             | 8.875" x 11.375" | 8.375" x 10.875" | 7.625" x 10.125"    |
| 2-Page Spread | 16.25" x 10.375"             | 17.25" x 11.375" | 16.75" x 10.875" | 16" x 10.125"       |
| Half Page     | 7.875" x 5"                  | 8.875" x 6"      | 8.375" x 5.5"    | 7.625" x 4.75"      |
| Marketplace   | 3.75" x 2.25"                | N/A              | N/A              | N/A                 |