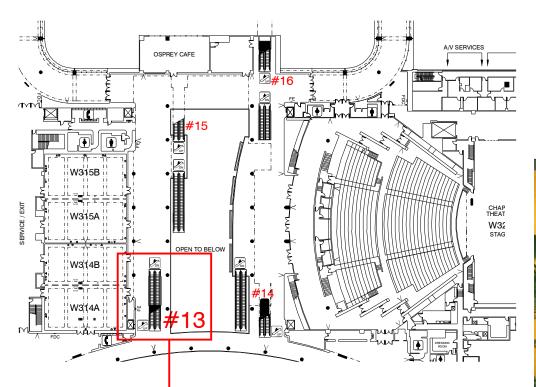

## WEST BUILDING LEVEL THREE - ESCALATOR #13

| TOP OF ESCALATOR |  |  |  |  | BOTTOM OF ESCALATOR        |  |
|------------------|--|--|--|--|----------------------------|--|
| 1'-3"            |  |  |  |  | N 1 K.<br>N 1 K.<br>N 1 K. |  |
| 50'-3" —         |  |  |  |  |                            |  |

**ESCALATOR** CENTER STEEL SURFACE

BLDG. LEGEND:

## FREEMAN

DRAWING STARTED: 5/20/2010 FILE PATH:

DRAWING NAME:

HALL NAME: WEST BLDG- LEVEL 3 - #13 JOB NUMBER:

ACCT. EXEC.:

NOT TO SCALE