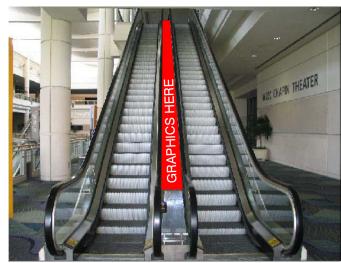

## **WEST BUILDING**

**LEVEL THREE - ESCALATOR #14** 

TOP OF ESCALATOR BOTTOM OF ESCALATOR

1'-3"

**ESCALATOR**CENTER STEEL SURFACE

REVISION DATE:

**BOOTH COUNT** 

BLDG. LEGEND: