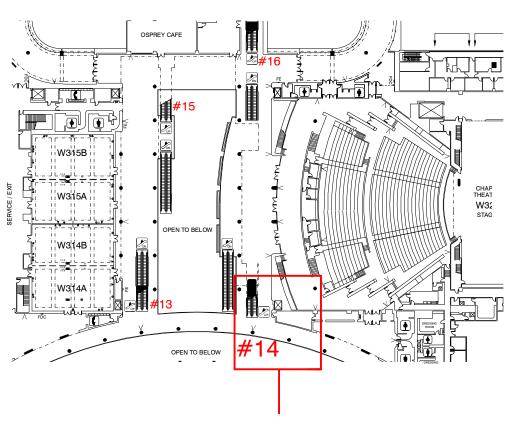

## **WEST BUILDING**

**LEVEL THREE - ESCALATOR #14** 

TOP OF ESCALATOR BOTTOM OF ESCALATOR

1'-3"

**ESCALATOR**CENTER STEEL SURFACE

REVISION DATE:

**BOOTH COUNT** 

BLDG. LEGEND:

## FREEMAN

DRAWING STARTED: 5/20/2010 FILE PATH:

DRAWING NAME:

HALL NAME: WEST BLDG- LEVEL 3 - #14 JOB NUMBER:

ACCT. EXEC.:

NOT TO SCALE