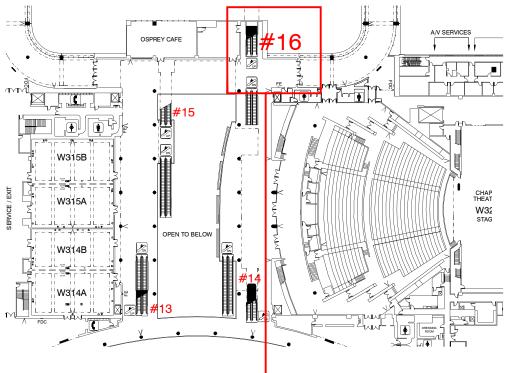

**REVISION DATE:** 

BOOTH COUNT

## ORANGE COUNTY CONVENTION CENTER ORLANDO, FLORIDA





BLDG. LEGEND:

## FREEMAN

DRAWING STARTED: 5/20/2010 FILE PATH:

DRAWING NAME:

HALL NAME: WEST BLDG- LEVEL 3 - #16 JOB NUMBER:

ACCT. EXEC.:

NOT TO SCALE

## DISCLAIMER

EVERY EFFORT HAS BEEN MADE TO ENSURE THE ACCURACY OF ALL INFORMATION CONTAINED ON THIS FLOORPLAN. HOWEVER NO WARRANTES, EITHER EXPRESSED OR IMPLIED ARE MADE WITH RESPECT TO THIS FLOORPLAN. IF THE LOCATION OF BUILDING COLUMNS, UTILITIES ON OTHER ARCHITECTURAL COMPONENTS OF THE FACILITY IS A CONSIDERATION IN THE CONSTRUCTION OR USAGE OF AN EXHIBIT, IT IS THE SOLE RESPONSIBILITY OF THE EXILCTION OR USAGE OF AN EXHIBIT, IT IS THE SOLE RESPONSIBILITY OF THE EXILTY TO VERIFY ALL DIMENSIONS AND LOCATIONS. °COPRIGHT 2007, FREEMAN CO. ALL RIGHTS RESERVED.

## WEST BUILDING LEVEL THREE - ESCALATOR #16

> ESCALATOR CENTER STEE