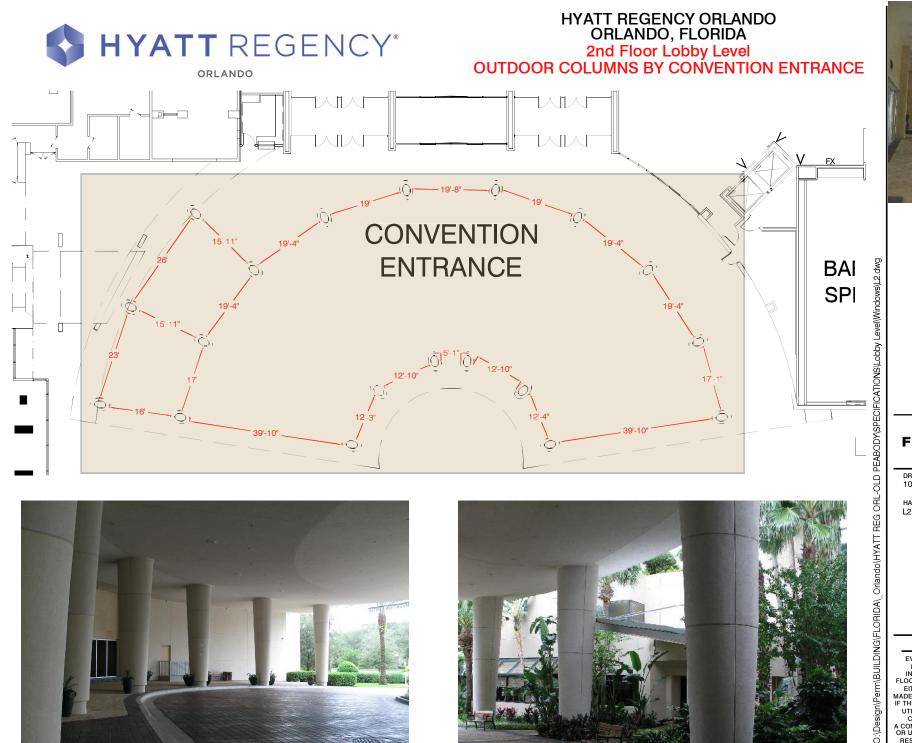

DRAWING STARTED: 10/30/2015 GH SERDC-ORL

HALL NAME: L2 LOBBY AREA

## NOT TO SCALE

## DISCLAIMER

EVERY EFFORT HAS BEEN MADE TO ENSURE THE ACCURACY OF ALL INFORMATION CONTAINED ON THIS FLOORPLAN. HOWEVER NO WARRANTIES, ETHER EXPRESSED OR IMPLIED ARE MADE WITH RESPECT TO THIS FLOORPLAN IF THE LOCATION OF BUILDING COLUMNS UTILITIES OR OTHER ARCHITECTURAL COMPONENTS OF THE FACILITY IS A CONSIDERATION IN THE CONSTRUCTION OR USAGE OF AN EXHIBIT, TI STHE SOLE RESPONSIBILITY OF THE EXHIBITOR TO PHYSICALLY INSPECT THE FACILITY OF VERIFY ALL DIMENSIONS AND LOCATIONS \*COPYRIGHT 2007, FREEMAN CO. ALL RIGHTS RESERVED.