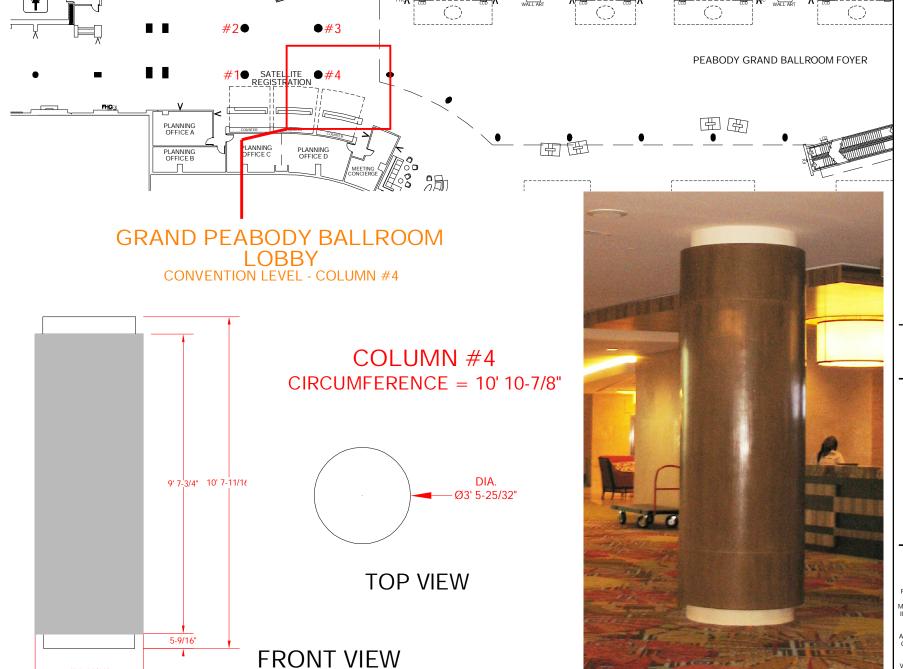

## THE PEABODY ORLANDO, FLORIDA

3' 5-25/32'

## NOT TO SCALE

## DISCLAIMER

EVERY EFFORT HAS BEEN MADE TO ENSURE THE ACCURACY OF ALL INFORMATION CONTAINED ON THIS FLOORPLAN. HOWEVER NO WARRANTIES, EITHER EXPRESSED OR IMPLIED ARE MADE WITH RESPECT TO THIS FLOORPLAN. IT THE LOCATION OF BUILDING COLUMNS UTILITIES OR OTHER ARCHITECTURAL COMPONENTS OF THE FACILITY IS A CONSIDERATION IN THE CONSTRUCTION OR USAGE OF AN EXHIBIT, IT SITE SOLE RESPONSIBILITY OF THE EXHIBITOR TO PHYSICALLY INSPECT THE FACILITY TO VERIFY ALL DIMENSIONS AND LOCATIONS