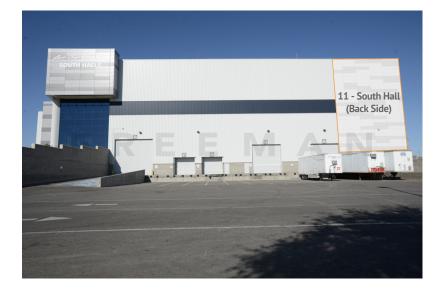

## **11 - South Hall** (Back Side) - Exterior Banner South Hall - Northeast Corner - East Facing

|                                                                                                                                                                                                                                                                                                                                                                                                                                                                                                                                                                                                                                                                                                                                                                                                                                                                                                                                                                                                                                                                                                                                                                                                                                                                                                                                                                                                                                                                                                                                                                                                                                                                                                                                                                                                                                                                                                                                                                                                                                                                                                                                                                                                                                                                                                                                                                                                                                                                                                                                                                                                                                                                                                                                                                                                                                                                                                                                                                                                                                                                                                                                                                                                                                                                                                                                                                                                                                                                       |   | <u></u> 10' | 10' | <u>10'</u> | r10' |  |
|-----------------------------------------------------------------------------------------------------------------------------------------------------------------------------------------------------------------------------------------------------------------------------------------------------------------------------------------------------------------------------------------------------------------------------------------------------------------------------------------------------------------------------------------------------------------------------------------------------------------------------------------------------------------------------------------------------------------------------------------------------------------------------------------------------------------------------------------------------------------------------------------------------------------------------------------------------------------------------------------------------------------------------------------------------------------------------------------------------------------------------------------------------------------------------------------------------------------------------------------------------------------------------------------------------------------------------------------------------------------------------------------------------------------------------------------------------------------------------------------------------------------------------------------------------------------------------------------------------------------------------------------------------------------------------------------------------------------------------------------------------------------------------------------------------------------------------------------------------------------------------------------------------------------------------------------------------------------------------------------------------------------------------------------------------------------------------------------------------------------------------------------------------------------------------------------------------------------------------------------------------------------------------------------------------------------------------------------------------------------------------------------------------------------------------------------------------------------------------------------------------------------------------------------------------------------------------------------------------------------------------------------------------------------------------------------------------------------------------------------------------------------------------------------------------------------------------------------------------------------------------------------------------------------------------------------------------------------------------------------------------------------------------------------------------------------------------------------------------------------------------------------------------------------------------------------------------------------------------------------------------------------------------------------------------------------------------------------------------------------------------------------------------------------------------------------------------------------------|---|-------------|-----|------------|------|--|
|                                                                                                                                                                                                                                                                                                                                                                                                                                                                                                                                                                                                                                                                                                                                                                                                                                                                                                                                                                                                                                                                                                                                                                                                                                                                                                                                                                                                                                                                                                                                                                                                                                                                                                                                                                                                                                                                                                                                                                                                                                                                                                                                                                                                                                                                                                                                                                                                                                                                                                                                                                                                                                                                                                                                                                                                                                                                                                                                                                                                                                                                                                                                                                                                                                                                                                                                                                                                                                                                       | 1 | 10          | 10  | 10         | 10   |  |
| 2'-6"                                                                                                                                                                                                                                                                                                                                                                                                                                                                                                                                                                                                                                                                                                                                                                                                                                                                                                                                                                                                                                                                                                                                                                                                                                                                                                                                                                                                                                                                                                                                                                                                                                                                                                                                                                                                                                                                                                                                                                                                                                                                                                                                                                                                                                                                                                                                                                                                                                                                                                                                                                                                                                                                                                                                                                                                                                                                                                                                                                                                                                                                                                                                                                                                                                                                                                                                                                                                                                                                 |   |             |     |            |      |  |
| 2'-6"                                                                                                                                                                                                                                                                                                                                                                                                                                                                                                                                                                                                                                                                                                                                                                                                                                                                                                                                                                                                                                                                                                                                                                                                                                                                                                                                                                                                                                                                                                                                                                                                                                                                                                                                                                                                                                                                                                                                                                                                                                                                                                                                                                                                                                                                                                                                                                                                                                                                                                                                                                                                                                                                                                                                                                                                                                                                                                                                                                                                                                                                                                                                                                                                                                                                                                                                                                                                                                                                 |   |             |     |            |      |  |
| 2'-6"                                                                                                                                                                                                                                                                                                                                                                                                                                                                                                                                                                                                                                                                                                                                                                                                                                                                                                                                                                                                                                                                                                                                                                                                                                                                                                                                                                                                                                                                                                                                                                                                                                                                                                                                                                                                                                                                                                                                                                                                                                                                                                                                                                                                                                                                                                                                                                                                                                                                                                                                                                                                                                                                                                                                                                                                                                                                                                                                                                                                                                                                                                                                                                                                                                                                                                                                                                                                                                                                 |   |             |     |            |      |  |
| 2'-6"                                                                                                                                                                                                                                                                                                                                                                                                                                                                                                                                                                                                                                                                                                                                                                                                                                                                                                                                                                                                                                                                                                                                                                                                                                                                                                                                                                                                                                                                                                                                                                                                                                                                                                                                                                                                                                                                                                                                                                                                                                                                                                                                                                                                                                                                                                                                                                                                                                                                                                                                                                                                                                                                                                                                                                                                                                                                                                                                                                                                                                                                                                                                                                                                                                                                                                                                                                                                                                                                 |   |             |     |            |      |  |
| 2'-6"                                                                                                                                                                                                                                                                                                                                                                                                                                                                                                                                                                                                                                                                                                                                                                                                                                                                                                                                                                                                                                                                                                                                                                                                                                                                                                                                                                                                                                                                                                                                                                                                                                                                                                                                                                                                                                                                                                                                                                                                                                                                                                                                                                                                                                                                                                                                                                                                                                                                                                                                                                                                                                                                                                                                                                                                                                                                                                                                                                                                                                                                                                                                                                                                                                                                                                                                                                                                                                                                 |   |             |     |            |      |  |
| 2'-6"                                                                                                                                                                                                                                                                                                                                                                                                                                                                                                                                                                                                                                                                                                                                                                                                                                                                                                                                                                                                                                                                                                                                                                                                                                                                                                                                                                                                                                                                                                                                                                                                                                                                                                                                                                                                                                                                                                                                                                                                                                                                                                                                                                                                                                                                                                                                                                                                                                                                                                                                                                                                                                                                                                                                                                                                                                                                                                                                                                                                                                                                                                                                                                                                                                                                                                                                                                                                                                                                 |   |             |     |            |      |  |
| 2'-6"                                                                                                                                                                                                                                                                                                                                                                                                                                                                                                                                                                                                                                                                                                                                                                                                                                                                                                                                                                                                                                                                                                                                                                                                                                                                                                                                                                                                                                                                                                                                                                                                                                                                                                                                                                                                                                                                                                                                                                                                                                                                                                                                                                                                                                                                                                                                                                                                                                                                                                                                                                                                                                                                                                                                                                                                                                                                                                                                                                                                                                                                                                                                                                                                                                                                                                                                                                                                                                                                 |   |             |     |            |      |  |
| 2'-6"                                                                                                                                                                                                                                                                                                                                                                                                                                                                                                                                                                                                                                                                                                                                                                                                                                                                                                                                                                                                                                                                                                                                                                                                                                                                                                                                                                                                                                                                                                                                                                                                                                                                                                                                                                                                                                                                                                                                                                                                                                                                                                                                                                                                                                                                                                                                                                                                                                                                                                                                                                                                                                                                                                                                                                                                                                                                                                                                                                                                                                                                                                                                                                                                                                                                                                                                                                                                                                                                 |   |             |     |            |      |  |
| 2'-6"                                                                                                                                                                                                                                                                                                                                                                                                                                                                                                                                                                                                                                                                                                                                                                                                                                                                                                                                                                                                                                                                                                                                                                                                                                                                                                                                                                                                                                                                                                                                                                                                                                                                                                                                                                                                                                                                                                                                                                                                                                                                                                                                                                                                                                                                                                                                                                                                                                                                                                                                                                                                                                                                                                                                                                                                                                                                                                                                                                                                                                                                                                                                                                                                                                                                                                                                                                                                                                                                 |   |             |     |            |      |  |
| 2'-6"                                                                                                                                                                                                                                                                                                                                                                                                                                                                                                                                                                                                                                                                                                                                                                                                                                                                                                                                                                                                                                                                                                                                                                                                                                                                                                                                                                                                                                                                                                                                                                                                                                                                                                                                                                                                                                                                                                                                                                                                                                                                                                                                                                                                                                                                                                                                                                                                                                                                                                                                                                                                                                                                                                                                                                                                                                                                                                                                                                                                                                                                                                                                                                                                                                                                                                                                                                                                                                                                 |   |             |     |            |      |  |
| 2'-6"                                                                                                                                                                                                                                                                                                                                                                                                                                                                                                                                                                                                                                                                                                                                                                                                                                                                                                                                                                                                                                                                                                                                                                                                                                                                                                                                                                                                                                                                                                                                                                                                                                                                                                                                                                                                                                                                                                                                                                                                                                                                                                                                                                                                                                                                                                                                                                                                                                                                                                                                                                                                                                                                                                                                                                                                                                                                                                                                                                                                                                                                                                                                                                                                                                                                                                                                                                                                                                                                 |   |             |     |            |      |  |
| 2'-6"                                                                                                                                                                                                                                                                                                                                                                                                                                                                                                                                                                                                                                                                                                                                                                                                                                                                                                                                                                                                                                                                                                                                                                                                                                                                                                                                                                                                                                                                                                                                                                                                                                                                                                                                                                                                                                                                                                                                                                                                                                                                                                                                                                                                                                                                                                                                                                                                                                                                                                                                                                                                                                                                                                                                                                                                                                                                                                                                                                                                                                                                                                                                                                                                                                                                                                                                                                                                                                                                 |   |             |     |            |      |  |
| 2'-6"                                                                                                                                                                                                                                                                                                                                                                                                                                                                                                                                                                                                                                                                                                                                                                                                                                                                                                                                                                                                                                                                                                                                                                                                                                                                                                                                                                                                                                                                                                                                                                                                                                                                                                                                                                                                                                                                                                                                                                                                                                                                                                                                                                                                                                                                                                                                                                                                                                                                                                                                                                                                                                                                                                                                                                                                                                                                                                                                                                                                                                                                                                                                                                                                                                                                                                                                                                                                                                                                 |   |             |     |            |      |  |
| 2'-6"                                                                                                                                                                                                                                                                                                                                                                                                                                                                                                                                                                                                                                                                                                                                                                                                                                                                                                                                                                                                                                                                                                                                                                                                                                                                                                                                                                                                                                                                                                                                                                                                                                                                                                                                                                                                                                                                                                                                                                                                                                                                                                                                                                                                                                                                                                                                                                                                                                                                                                                                                                                                                                                                                                                                                                                                                                                                                                                                                                                                                                                                                                                                                                                                                                                                                                                                                                                                                                                                 |   |             |     |            |      |  |
| 2'-6"                                                                                                                                                                                                                                                                                                                                                                                                                                                                                                                                                                                                                                                                                                                                                                                                                                                                                                                                                                                                                                                                                                                                                                                                                                                                                                                                                                                                                                                                                                                                                                                                                                                                                                                                                                                                                                                                                                                                                                                                                                                                                                                                                                                                                                                                                                                                                                                                                                                                                                                                                                                                                                                                                                                                                                                                                                                                                                                                                                                                                                                                                                                                                                                                                                                                                                                                                                                                                                                                 |   |             |     |            |      |  |
| 2'-6"                                                                                                                                                                                                                                                                                                                                                                                                                                                                                                                                                                                                                                                                                                                                                                                                                                                                                                                                                                                                                                                                                                                                                                                                                                                                                                                                                                                                                                                                                                                                                                                                                                                                                                                                                                                                                                                                                                                                                                                                                                                                                                                                                                                                                                                                                                                                                                                                                                                                                                                                                                                                                                                                                                                                                                                                                                                                                                                                                                                                                                                                                                                                                                                                                                                                                                                                                                                                                                                                 |   |             |     |            |      |  |
| 2'-6"                                                                                                                                                                                                                                                                                                                                                                                                                                                                                                                                                                                                                                                                                                                                                                                                                                                                                                                                                                                                                                                                                                                                                                                                                                                                                                                                                                                                                                                                                                                                                                                                                                                                                                                                                                                                                                                                                                                                                                                                                                                                                                                                                                                                                                                                                                                                                                                                                                                                                                                                                                                                                                                                                                                                                                                                                                                                                                                                                                                                                                                                                                                                                                                                                                                                                                                                                                                                                                                                 |   |             |     |            |      |  |
| 2'-6"                                                                                                                                                                                                                                                                                                                                                                                                                                                                                                                                                                                                                                                                                                                                                                                                                                                                                                                                                                                                                                                                                                                                                                                                                                                                                                                                                                                                                                                                                                                                                                                                                                                                                                                                                                                                                                                                                                                                                                                                                                                                                                                                                                                                                                                                                                                                                                                                                                                                                                                                                                                                                                                                                                                                                                                                                                                                                                                                                                                                                                                                                                                                                                                                                                                                                                                                                                                                                                                                 |   |             |     |            |      |  |
| 2'-6"                                                                                                                                                                                                                                                                                                                                                                                                                                                                                                                                                                                                                                                                                                                                                                                                                                                                                                                                                                                                                                                                                                                                                                                                                                                                                                                                                                                                                                                                                                                                                                                                                                                                                                                                                                                                                                                                                                                                                                                                                                                                                                                                                                                                                                                                                                                                                                                                                                                                                                                                                                                                                                                                                                                                                                                                                                                                                                                                                                                                                                                                                                                                                                                                                                                                                                                                                                                                                                                                 |   |             |     |            |      |  |
| 2'-6"                                                                                                                                                                                                                                                                                                                                                                                                                                                                                                                                                                                                                                                                                                                                                                                                                                                                                                                                                                                                                                                                                                                                                                                                                                                                                                                                                                                                                                                                                                                                                                                                                                                                                                                                                                                                                                                                                                                                                                                                                                                                                                                                                                                                                                                                                                                                                                                                                                                                                                                                                                                                                                                                                                                                                                                                                                                                                                                                                                                                                                                                                                                                                                                                                                                                                                                                                                                                                                                                 |   |             |     |            |      |  |
| $\begin{array}{c} 2^{\circ} \\ 2^{\circ} \\$ |   | VENT        |     |            |      |  |
| 2'-6"                                                                                                                                                                                                                                                                                                                                                                                                                                                                                                                                                                                                                                                                                                                                                                                                                                                                                                                                                                                                                                                                                                                                                                                                                                                                                                                                                                                                                                                                                                                                                                                                                                                                                                                                                                                                                                                                                                                                                                                                                                                                                                                                                                                                                                                                                                                                                                                                                                                                                                                                                                                                                                                                                                                                                                                                                                                                                                                                                                                                                                                                                                                                                                                                                                                                                                                                                                                                                                                                 |   |             |     | LIGHT      |      |  |
| 2'-6"                                                                                                                                                                                                                                                                                                                                                                                                                                                                                                                                                                                                                                                                                                                                                                                                                                                                                                                                                                                                                                                                                                                                                                                                                                                                                                                                                                                                                                                                                                                                                                                                                                                                                                                                                                                                                                                                                                                                                                                                                                                                                                                                                                                                                                                                                                                                                                                                                                                                                                                                                                                                                                                                                                                                                                                                                                                                                                                                                                                                                                                                                                                                                                                                                                                                                                                                                                                                                                                                 |   |             |     |            |      |  |
|                                                                                                                                                                                                                                                                                                                                                                                                                                                                                                                                                                                                                                                                                                                                                                                                                                                                                                                                                                                                                                                                                                                                                                                                                                                                                                                                                                                                                                                                                                                                                                                                                                                                                                                                                                                                                                                                                                                                                                                                                                                                                                                                                                                                                                                                                                                                                                                                                                                                                                                                                                                                                                                                                                                                                                                                                                                                                                                                                                                                                                                                                                                                                                                                                                                                                                                                                                                                                                                                       |   |             |     |            |      |  |
| 2'-6"                                                                                                                                                                                                                                                                                                                                                                                                                                                                                                                                                                                                                                                                                                                                                                                                                                                                                                                                                                                                                                                                                                                                                                                                                                                                                                                                                                                                                                                                                                                                                                                                                                                                                                                                                                                                                                                                                                                                                                                                                                                                                                                                                                                                                                                                                                                                                                                                                                                                                                                                                                                                                                                                                                                                                                                                                                                                                                                                                                                                                                                                                                                                                                                                                                                                                                                                                                                                                                                                 |   |             |     |            |      |  |
| 2'-6"                                                                                                                                                                                                                                                                                                                                                                                                                                                                                                                                                                                                                                                                                                                                                                                                                                                                                                                                                                                                                                                                                                                                                                                                                                                                                                                                                                                                                                                                                                                                                                                                                                                                                                                                                                                                                                                                                                                                                                                                                                                                                                                                                                                                                                                                                                                                                                                                                                                                                                                                                                                                                                                                                                                                                                                                                                                                                                                                                                                                                                                                                                                                                                                                                                                                                                                                                                                                                                                                 |   |             |     |            |      |  |
| 2'-6"                                                                                                                                                                                                                                                                                                                                                                                                                                                                                                                                                                                                                                                                                                                                                                                                                                                                                                                                                                                                                                                                                                                                                                                                                                                                                                                                                                                                                                                                                                                                                                                                                                                                                                                                                                                                                                                                                                                                                                                                                                                                                                                                                                                                                                                                                                                                                                                                                                                                                                                                                                                                                                                                                                                                                                                                                                                                                                                                                                                                                                                                                                                                                                                                                                                                                                                                                                                                                                                                 |   |             |     |            |      |  |
| 2'-6"                                                                                                                                                                                                                                                                                                                                                                                                                                                                                                                                                                                                                                                                                                                                                                                                                                                                                                                                                                                                                                                                                                                                                                                                                                                                                                                                                                                                                                                                                                                                                                                                                                                                                                                                                                                                                                                                                                                                                                                                                                                                                                                                                                                                                                                                                                                                                                                                                                                                                                                                                                                                                                                                                                                                                                                                                                                                                                                                                                                                                                                                                                                                                                                                                                                                                                                                                                                                                                                                 |   |             |     |            |      |  |
| 2'-6"                                                                                                                                                                                                                                                                                                                                                                                                                                                                                                                                                                                                                                                                                                                                                                                                                                                                                                                                                                                                                                                                                                                                                                                                                                                                                                                                                                                                                                                                                                                                                                                                                                                                                                                                                                                                                                                                                                                                                                                                                                                                                                                                                                                                                                                                                                                                                                                                                                                                                                                                                                                                                                                                                                                                                                                                                                                                                                                                                                                                                                                                                                                                                                                                                                                                                                                                                                                                                                                                 |   |             |     |            |      |  |
| 2'-6"<br>2'-6"<br>2'-6"<br>2'-6"<br>2'-6"<br>2'-6"<br>2'-6"<br>2'-6"<br>2'-6"                                                                                                                                                                                                                                                                                                                                                                                                                                                                                                                                                                                                                                                                                                                                                                                                                                                                                                                                                                                                                                                                                                                                                                                                                                                                                                                                                                                                                                                                                                                                                                                                                                                                                                                                                                                                                                                                                                                                                                                                                                                                                                                                                                                                                                                                                                                                                                                                                                                                                                                                                                                                                                                                                                                                                                                                                                                                                                                                                                                                                                                                                                                                                                                                                                                                                                                                                                                         |   |             |     |            |      |  |