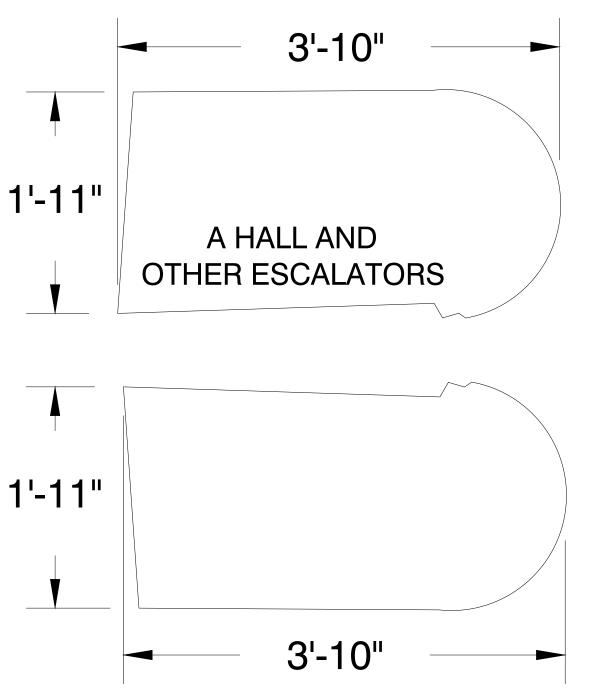

© COPYRIGHT 2007, FREEMAN CO.
ALL RIGHTS RESPIEVED.

lators-2 | Tab Name: 8.5x11L3 | File Path: C:\Users\armstv\Desktop\PLANTOUR Documents\Charlotte

NOTE: ESCALATOR DIMENSIONS HAVE NOT BEEN VERIFIED BY DRAFTING DEPARTMENT.