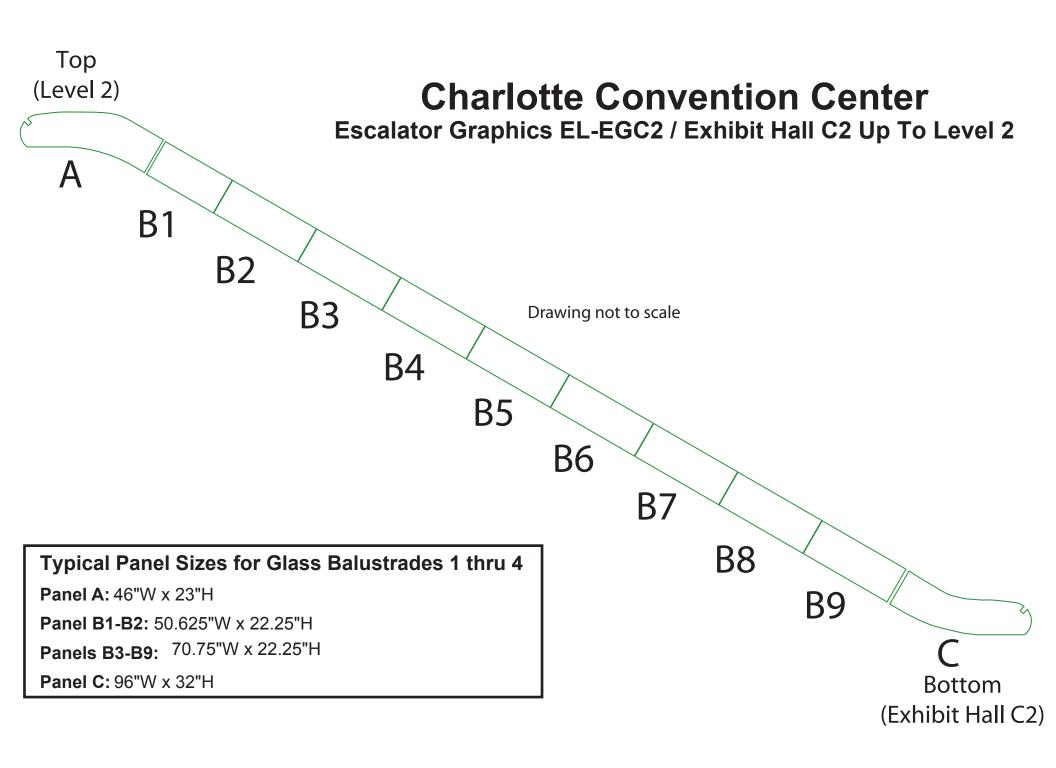

NOTE: ESCALATOR DIMENSIONS HAVE NOT BEEN VERIFIED BY DRAFTING DEPARTMENT.

#### DRAWING INFO

Passport Line Item Number:

Facility:

CHARLOTTE CONVENTION CENTER
ESCALATOR GRAPHIC-TEMPLATE
Hall / Level:

City & State:

Scale: NTS

Job #:

AE: Prod. AE: