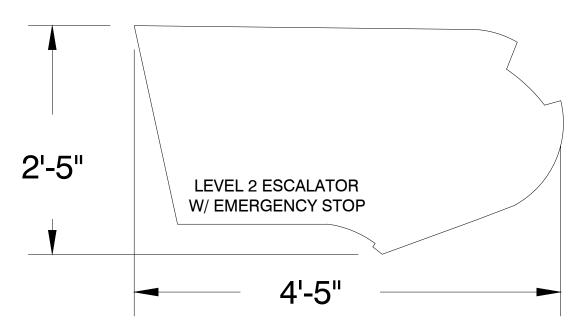

# **Charlotte Convention Center**

**Escalator Graphics CC-EG3 / C Concourse Up To MLK Entrance** 

Panel Sizes for Glass Balustrades 1 thru 4

Panel A: 46"W x 23"H

Panel B1: 70.675"W x 22.25"H

Panel B2 & B3: 47.1875"W x 22.25"H