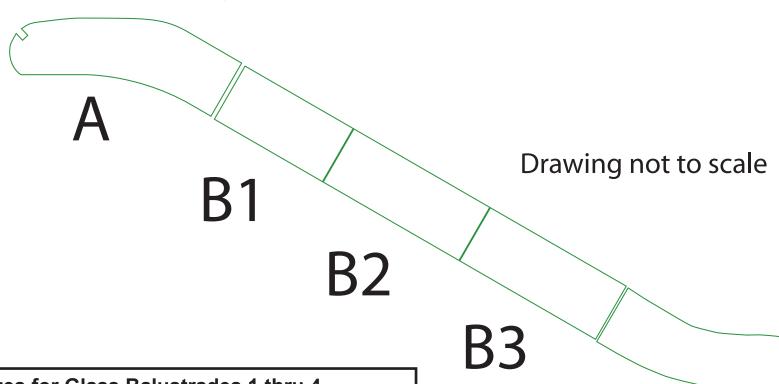

# **Charlotte Convention Center**

**Escalator Graphics CC-EG3 / C Concourse Up To MLK Entrance** 

Panel Sizes for Glass Balustrades 1 thru 4

Panel A: 46"W x 23"H

Panel B1: 70.675"W x 22.25"H

Panel B2 & B3: 47.1875"W x 22.25"H

Panel C: 96"W x 32"H

Bottom (C Concourse)

NOTE: ESCALATOR DIMENSIONS HAVE NOT BEEN VERIFIED BY DRAFTING DEPARTMENT.