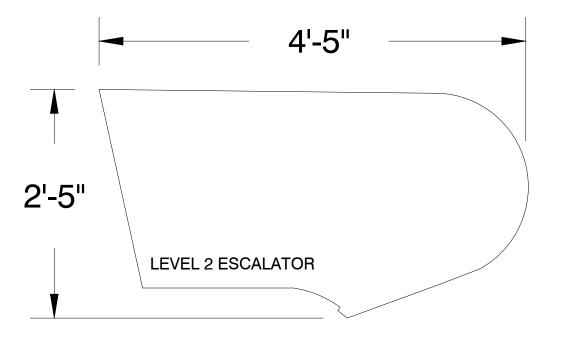

# **Charlotte Convention Center**

**Escalator Graphics CC-EG3 / C Concourse Up To MLK Entrance** 

Panel Sizes for Glass Balustrades 1 thru 4

Panel A: 46"W x 23"H

Panel B1: 70.675"W x 22.25"H

Panel B2 & B3: 47.1875"W x 22.25"H