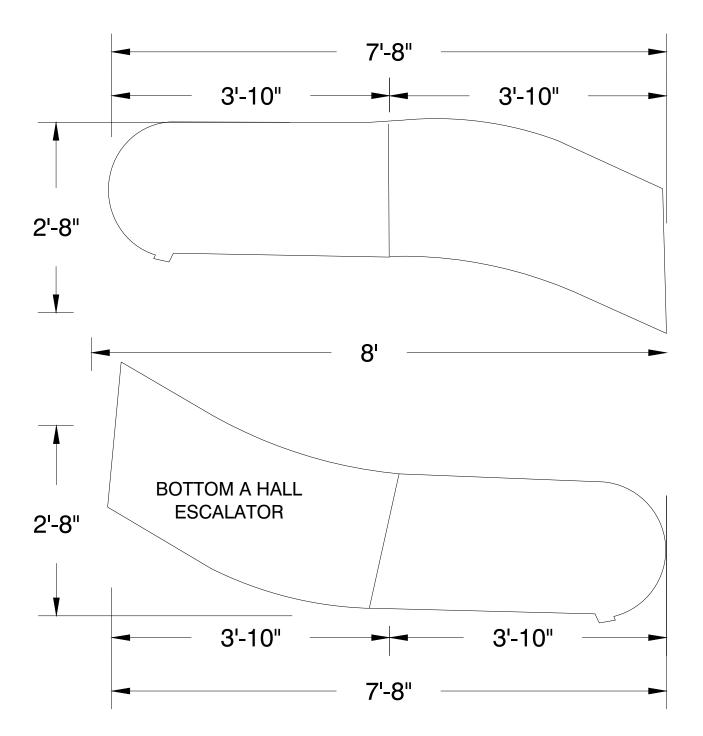

Panel C: 96"W x 32"H

Bottom (C Concourse)

NOTE: ESCALATOR DIMENSIONS HAVE NOT BEEN VERIFIED BY DRAFTING DEPARTMENT.

© COPYRIGHT 2007, FREEMAN CO. ALL RIGHTS RESERVED.

NOTE: ESCALATOR DIMENSIONS HAVE NOT BEEN VERIFIED BY DRAFTING DEPARTMENT.

NOTE: ESCALATOR DIMENSIONS HAVE NOT BEEN VERIFIED BY DRAFTING DEPARTMENT.