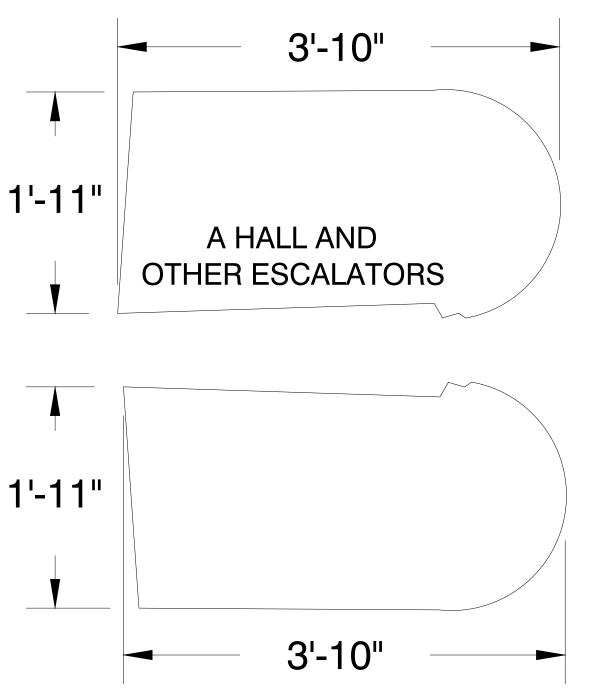

# **Charlotte Convention Center**

**Escalator Graphics CC-EG3 / C Concourse Up To MLK Entrance** 

Panel Sizes for Glass Balustrades 1 thru 4

Panel A: 46"W x 23"H

Panel B1: 70.675"W x 22.25"H

Panel B2 & B3: 47.1875"W x 22.25"H