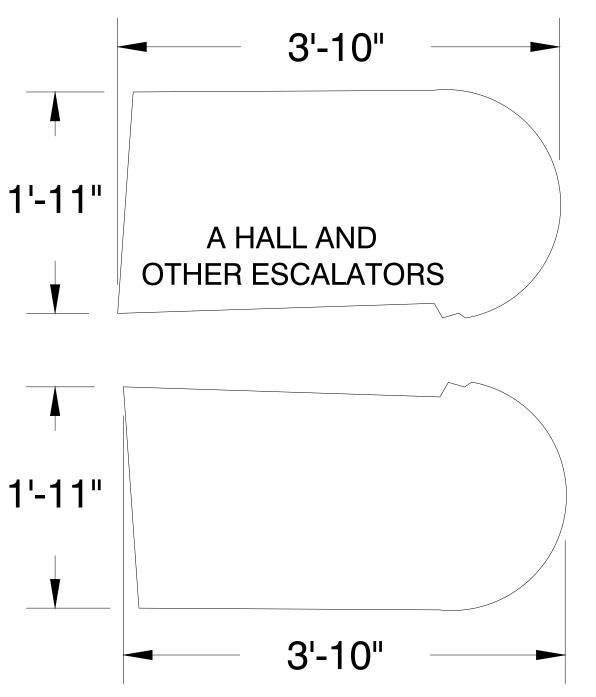

© COPYRIGHT 2007, FREEMAN CO.
ALL RIGHTS RESPIEVED.

lators-2 | Tab Name: 8.5x11L3 | File Path: C:\Users\armstv\Desktop\PLANTOUR Documents\Charlotte

NOTE: ESCALATOR DIMENSIONS HAVE NOT BEEN VERIFIED BY DRAFTING DEPARTMENT.

### REVISION

Date: 12/8/2015

**BOOTH COUNT** 

BLDG. LEGEND:

DRAWING INFO

Passport Line Item Number:

CHARLOTTE CONVENTION CENTER ESCALATOR GRAPHIC-TEMPLATE Hall / Level:

City & State:

Scale: NTS