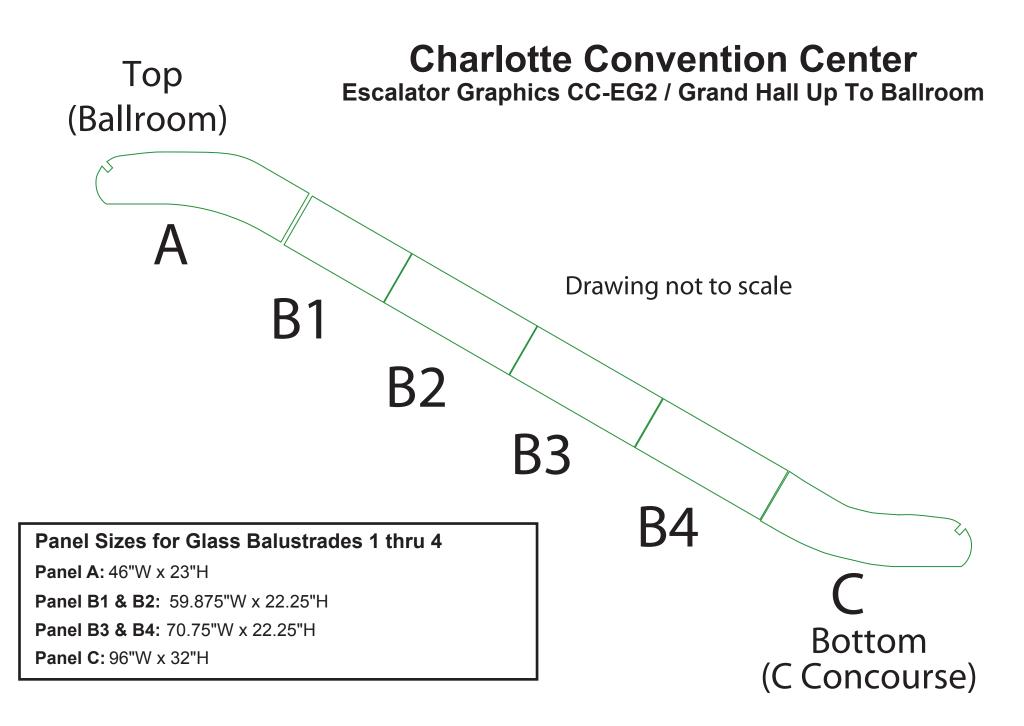

NOTE: ESCALATOR DIMENSIONS HAVE NOT BEEN VERIFIED BY DRAFTING DEPARTMENT.

### REVISION

Date: 12/8/2015

**BOOTH COUNT** 

BLDG. LEGEND:

#### DRAWING INFO

Passport Line Item Number:

Facility:

CHARLOTTE CONVENTION CENTER
ESCALATOR GRAPHIC-TEMPLATE
Hall / Level:

City & State:

Scale: NTS

Job #:

AE: Prod. AE: