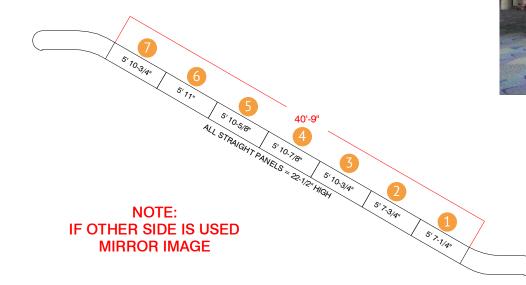

# WEST BUILDING LEVEL TWO - ESCALATOR #6

ESCALATOR
SIDE GLASS PANELS
LEFT & RIGHT-SIDES
ARE THE SAME