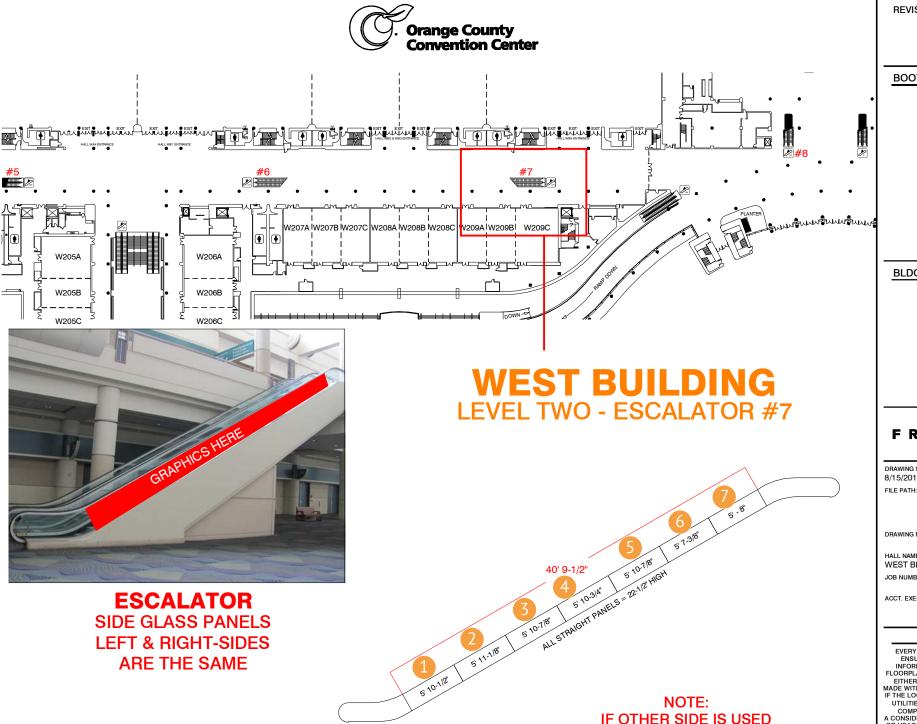

REVISION DATE:

**BOOTH COUNT** 

BLDG. LEGEND:

## FREEMAN

DRAWING STARTED: 8/15/2011

DRAWING NAME:

HALL NAME: WEST BLDG- LVL 2 - #7 JOB NUMBER:

ACCT. EXEC .:

**MIRROR IMAGE** 

## NOT TO SCALE