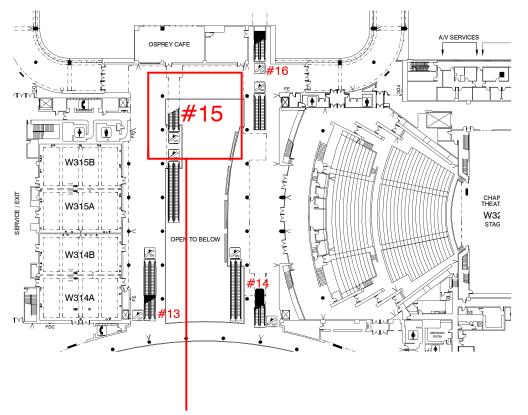

## **WEST BUILDING**

**LEVEL THREE - ESCALATOR #15** 

TOP OF ESCALATOR BOTTOM OF ESCALATOR

1'-3"

**ESCALATOR**CENTER STEEL SURFACE

REVISION DATE:

**BOOTH COUNT** 

BLDG. LEGEND:

## FREEMAN

DRAWING STARTED: 5/20/2010 FILE PATH:

DRAWING NAME:

WEST BLDG- LEVEL 3 - #15
JOB NUMBER:

ACCT. EXEC.:

NOT TO SCALE