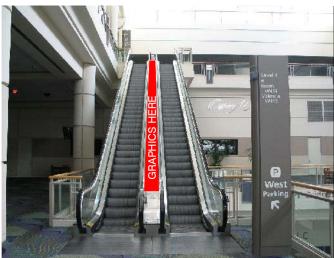

## **WEST BUILDING**

**LEVEL THREE - ESCALATOR #15** 

TOP OF ESCALATOR BOTTOM OF ESCALATOR

1'-3"

**ESCALATOR**CENTER STEEL SURFACE

REVISION DATE:

**BOOTH COUNT** 

BLDG. LEGEND: