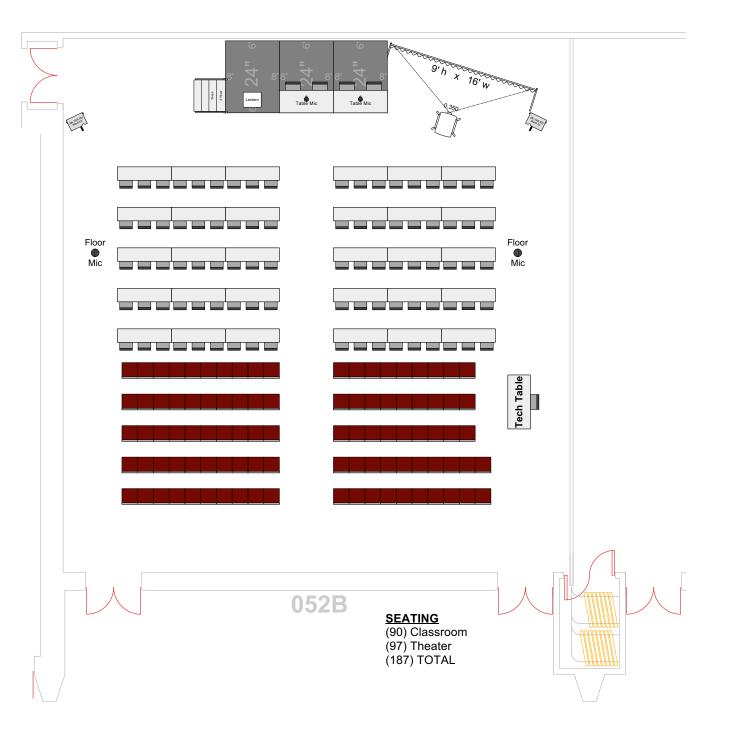

## ROOM DETAIL

ROOM NAME: 01

FUNCTION: Mid-Size Corporate

Lunch

SEATING:

As Noted

## DRAWING DETAIL

VERSION: 2 SCALE: As Noted FILE START DATE: 16 Feb 2022

STARTED BY: Willard Kendall

REVISION DATE: 22 Mar 2022

REVISED BY: Willard Kendall CSM: Dave Haskin

EVENT DATES: FILE NAME:

SIR 2022 - BCEC 052B - Mid-Size