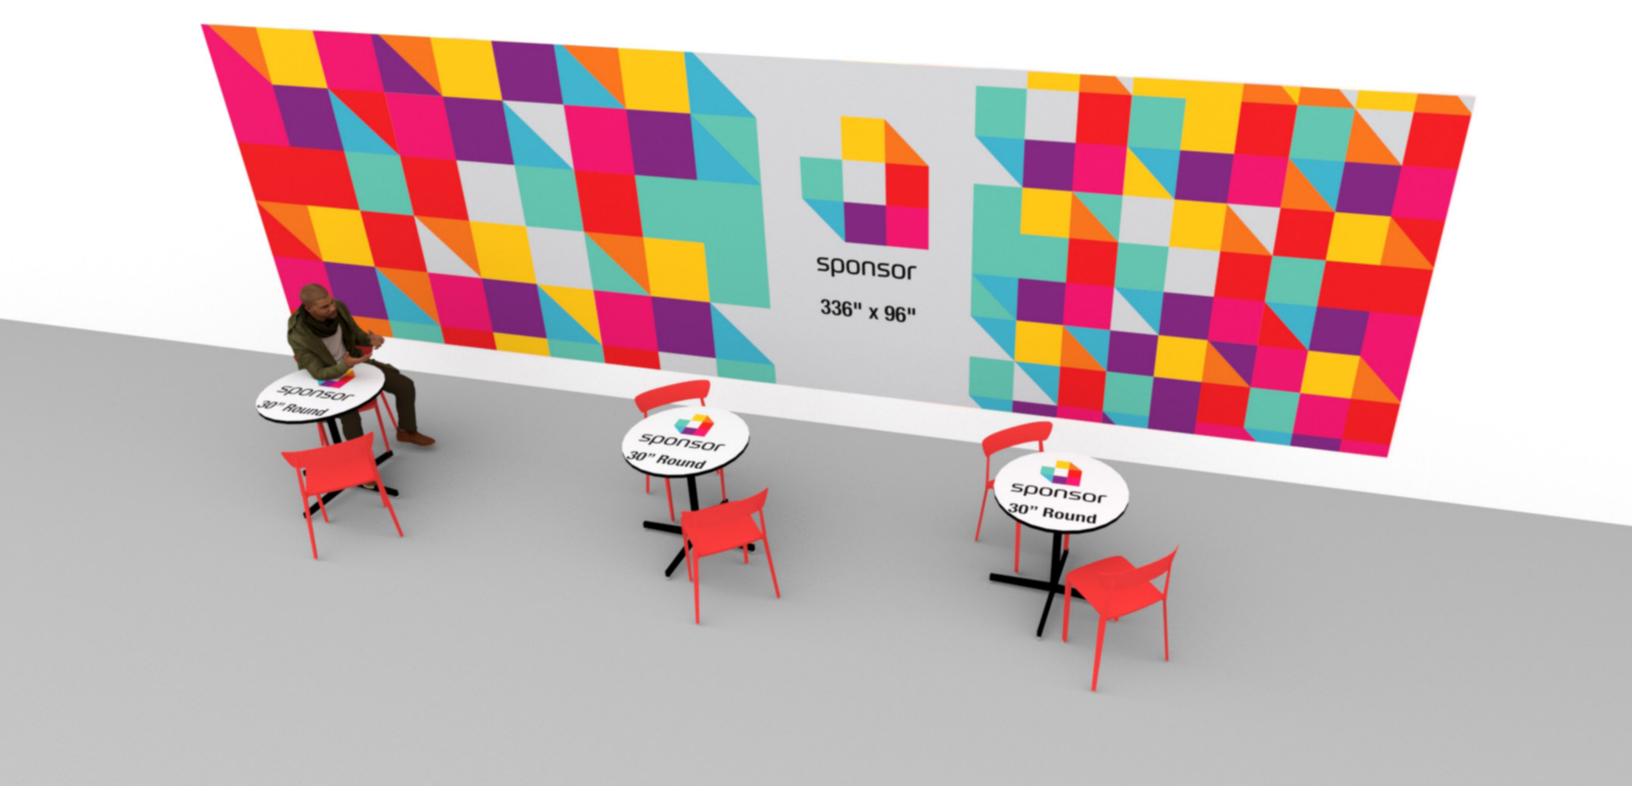

PRELIMINARY - NOT FOR PRODUCTION

TABLE TOP BRANDING 3

EXHIBIT NAME / UNIT NAME

RIDGE HALL

EXHIBIT # / UNIT LOCATION

Am Acdmy of Allergy Asthma & Immunology Annual Mtg

HENRY B GONZALEZ CONVENTION CENTER San Antonio, TX | 02/24/23 - 02/27/23

8640534

513092

| Not for Production |     |                       |                         |             |             |                                                              |               |               |          |
|--------------------|-----|-----------------------|-------------------------|-------------|-------------|--------------------------------------------------------------|---------------|---------------|----------|
| I.D.               | Qty | Туре                  | Size                    | Area (SqFt) | Part Number | Description                                                  | Material      | Color         | Low Inv. |
| А                  | 3   | Overlay Graphic Panel | 30" x 30"               | 6.3         |             | table Graphic                                                | table Graphic | table Graphic |          |
| В                  | 1   | Overlay Graphic Panel | 336" x 96"              | 224.0       |             | Wall Graphic 28' W x 8' H                                    | Wall Graphic  | Wall Graphic  |          |
|                    | 6   | Chair                 | 20-1/2" x 19" x 30-1/2" |             |             | Blade Chair, Red                                             | Plastic       | Red           |          |
|                    | 3   | Table                 | 30" x 30" x 29"         |             |             | 30" Round Madison Cafe Table w/ Standard Black Base, Gray Ac | Laminate      | Gray Acajou   |          |