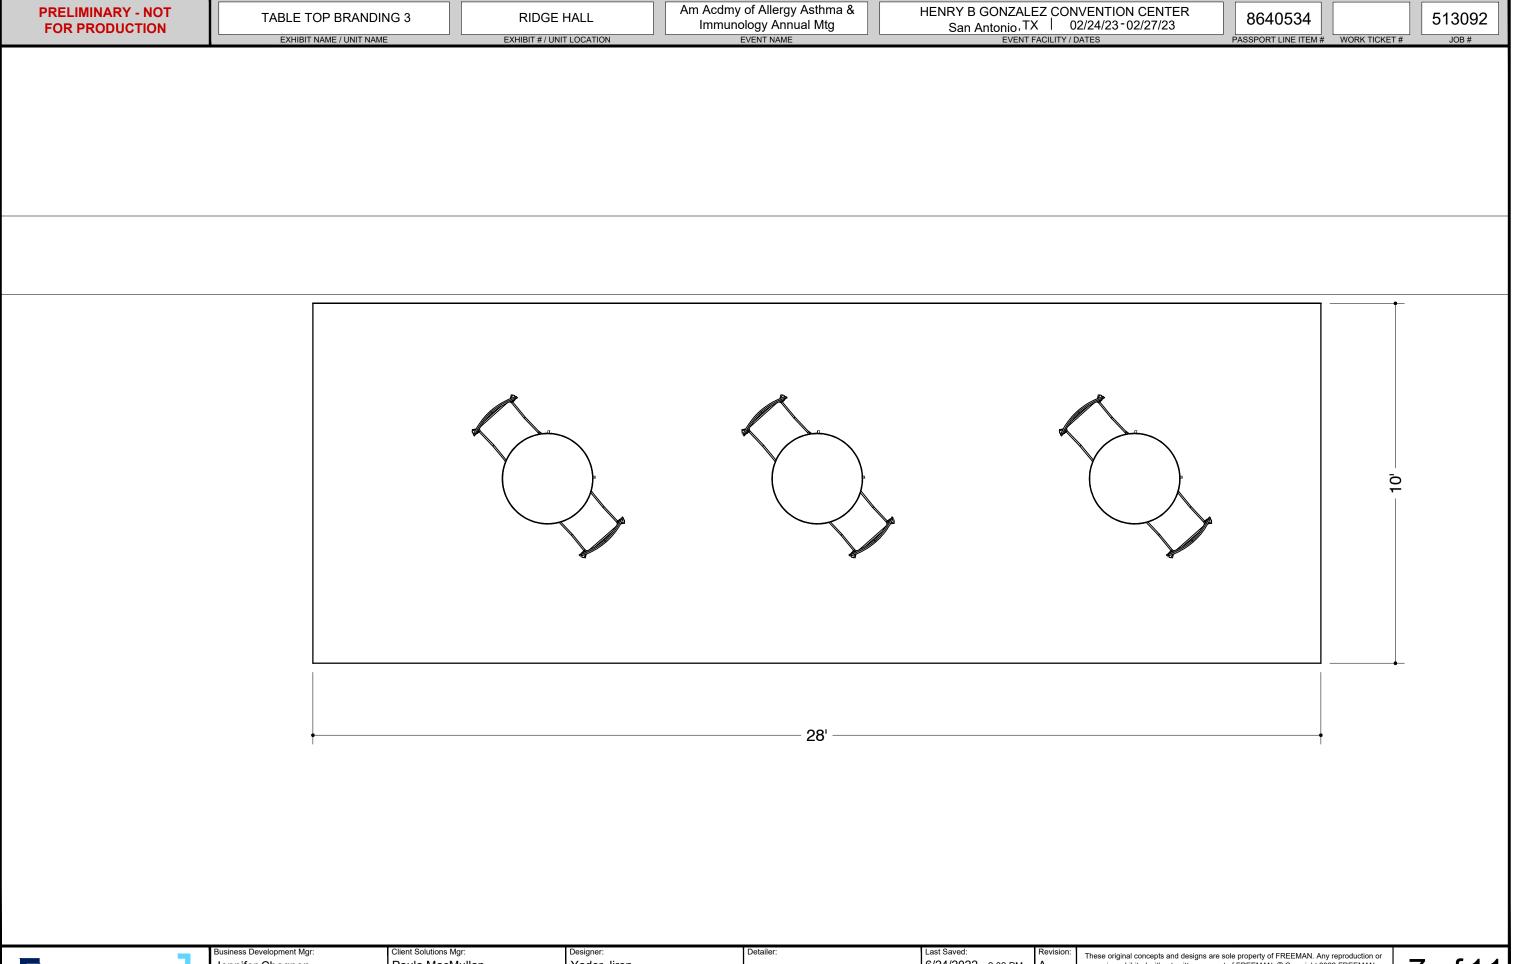

PRELIMINARY - NOT FOR PRODUCTION

TABLE TOP BRANDING 3

EXHIBIT NAME / UNIT NAME

RIDGE HALL

EXHIBIT # / UNIT LOCATION

Am Acdmy of Allergy Asthma & Immunology Annual Mtg

HENRY B GONZALEZ CONVENTION CENTER San Antonio, TX | 02/24/23 - 02/27/23

8640534

513092

| Not for Production |     |                       |                         |             |             |                                                              |               |               |          |
|--------------------|-----|-----------------------|-------------------------|-------------|-------------|--------------------------------------------------------------|---------------|---------------|----------|
| I.D.               | Qty | Туре                  | Size                    | Area (SqFt) | Part Number | Description                                                  | Material      | Color         | Low Inv. |
| А                  | 3   | Overlay Graphic Panel | 30" x 30"               | 6.3         |             | table Graphic                                                | table Graphic | table Graphic |          |
| В                  | 1   | Overlay Graphic Panel | 336" x 96"              | 224.0       |             | Wall Graphic 28' W x 8' H                                    | Wall Graphic  | Wall Graphic  |          |
|                    | 6   | Chair                 | 20-1/2" x 19" x 30-1/2" |             |             | Blade Chair, Red                                             | Plastic       | Red           |          |
|                    | 3   | Table                 | 30" x 30" x 29"         |             |             | 30" Round Madison Cafe Table w/ Standard Black Base, Gray Ac | Laminate      | Gray Acajou   |          |