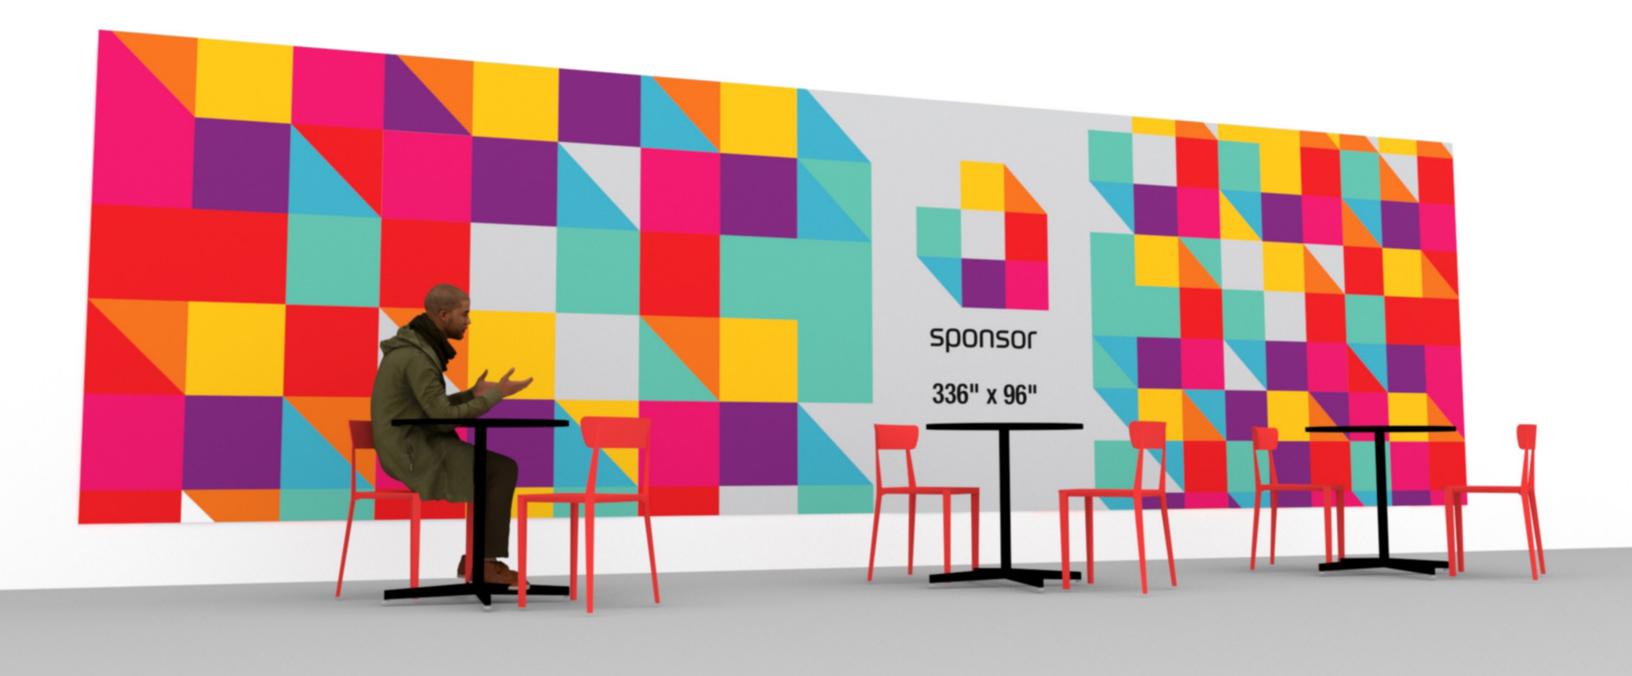

PRELIMINARY - NOT FOR PRODUCTION

TABLE TOP BRANDING 3

EXHIBIT NAME / UNIT NAME

RIDGE HALL

EXHIBIT # / UNIT LOCATION

Am Acdmy of Allergy Asthma & Immunology Annual Mtg

HENRY B GONZALEZ CONVENTION CENTER San Antonio, TX | 02/24/23 - 02/27/23

8640534

513092

| Not for Production |     |                       |                         |             |             |                                                              |               |               |          |
|--------------------|-----|-----------------------|-------------------------|-------------|-------------|--------------------------------------------------------------|---------------|---------------|----------|
| I.D.               | Qty | Туре                  | Size                    | Area (SqFt) | Part Number | Description                                                  | Material      | Color         | Low Inv. |
| А                  | 3   | Overlay Graphic Panel | 30" x 30"               | 6.3         |             | table Graphic                                                | table Graphic | table Graphic |          |
| В                  | 1   | Overlay Graphic Panel | 336" x 96"              | 224.0       |             | Wall Graphic 28' W x 8' H                                    | Wall Graphic  | Wall Graphic  |          |
|                    | 6   | Chair                 | 20-1/2" x 19" x 30-1/2" |             |             | Blade Chair, Red                                             | Plastic       | Red           |          |
|                    | 3   | Table                 | 30" x 30" x 29"         |             |             | 30" Round Madison Cafe Table w/ Standard Black Base, Gray Ac | Laminate      | Gray Acajou   |          |