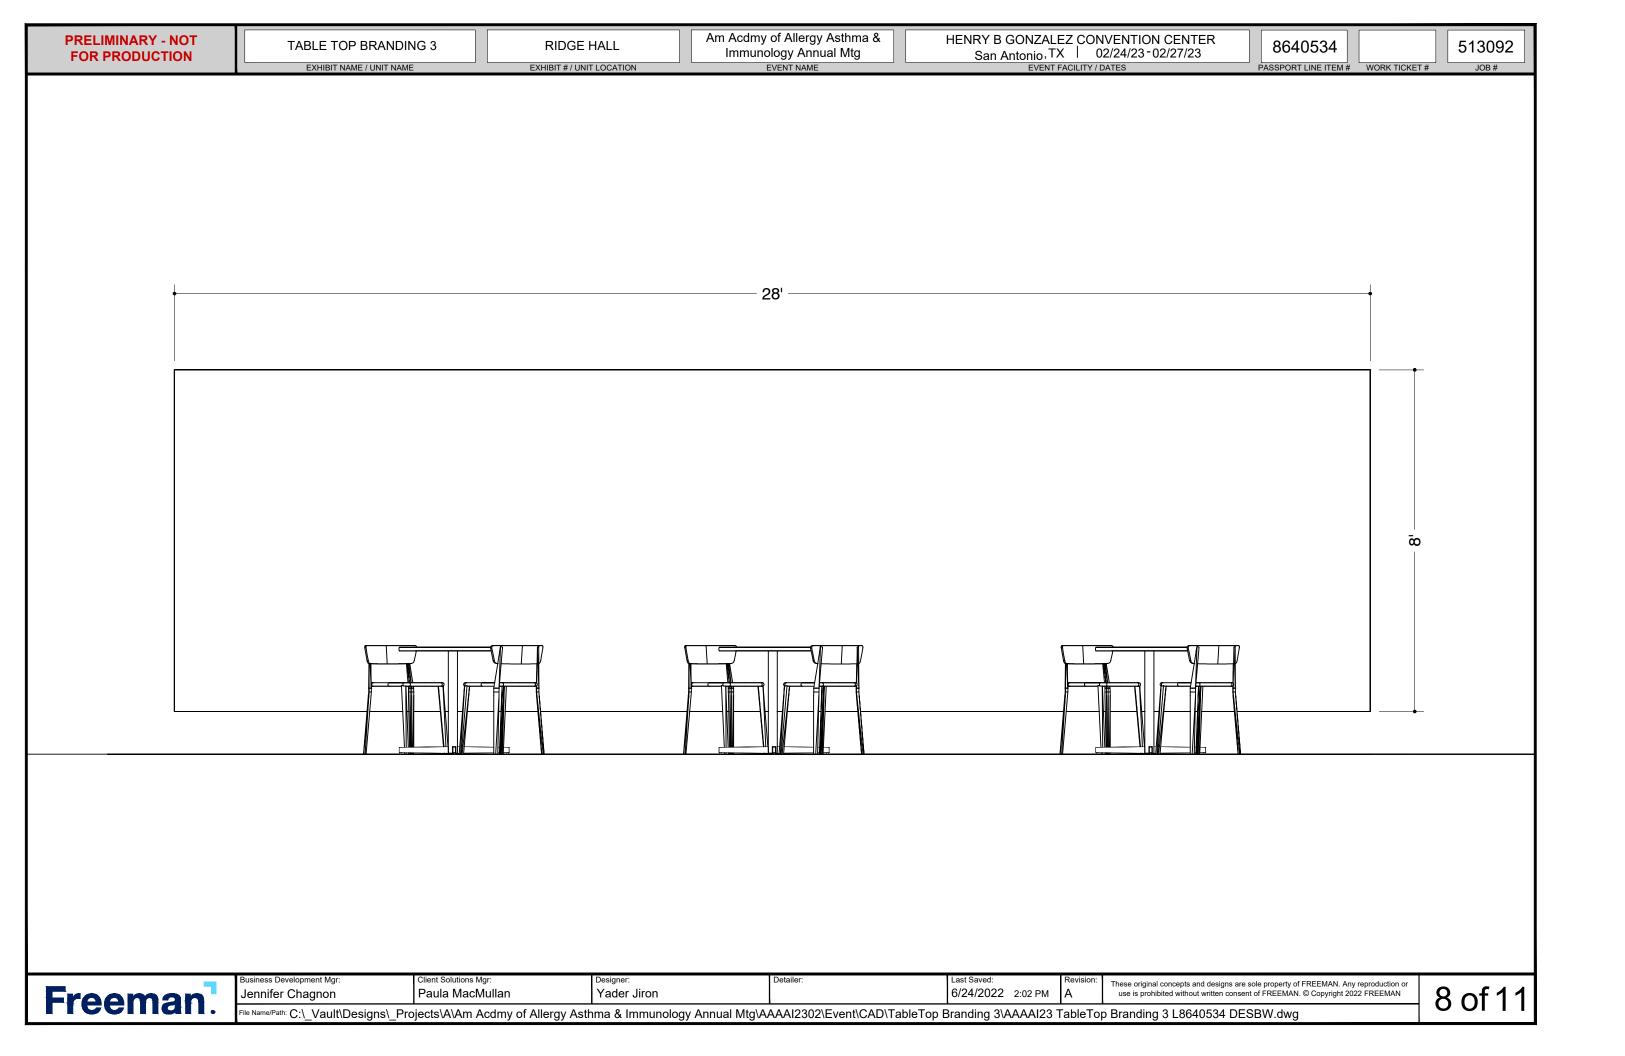

PRELIMINARY - NOT FOR PRODUCTION

TABLE TOP BRANDING 3

EXHIBIT NAME / UNIT NAME

RIDGE HALL

EXHIBIT # / UNIT LOCATION

Am Acdmy of Allergy Asthma & Immunology Annual Mtg

HENRY B GONZALEZ CONVENTION CENTER San Antonio, TX | 02/24/23 - 02/27/23

8640534

513092

| Not for Production |     |                       |                         |             |             |                                                              |               |               |          |
|--------------------|-----|-----------------------|-------------------------|-------------|-------------|--------------------------------------------------------------|---------------|---------------|----------|
| I.D.               | Qty | Туре                  | Size                    | Area (SqFt) | Part Number | Description                                                  | Material      | Color         | Low Inv. |
| А                  | 3   | Overlay Graphic Panel | 30" x 30"               | 6.3         |             | table Graphic                                                | table Graphic | table Graphic |          |
| В                  | 1   | Overlay Graphic Panel | 336" x 96"              | 224.0       |             | Wall Graphic 28' W x 8' H                                    | Wall Graphic  | Wall Graphic  |          |
|                    | 6   | Chair                 | 20-1/2" x 19" x 30-1/2" |             |             | Blade Chair, Red                                             | Plastic       | Red           |          |
|                    | 3   | Table                 | 30" x 30" x 29"         |             |             | 30" Round Madison Cafe Table w/ Standard Black Base, Gray Ac | Laminate      | Gray Acajou   |          |