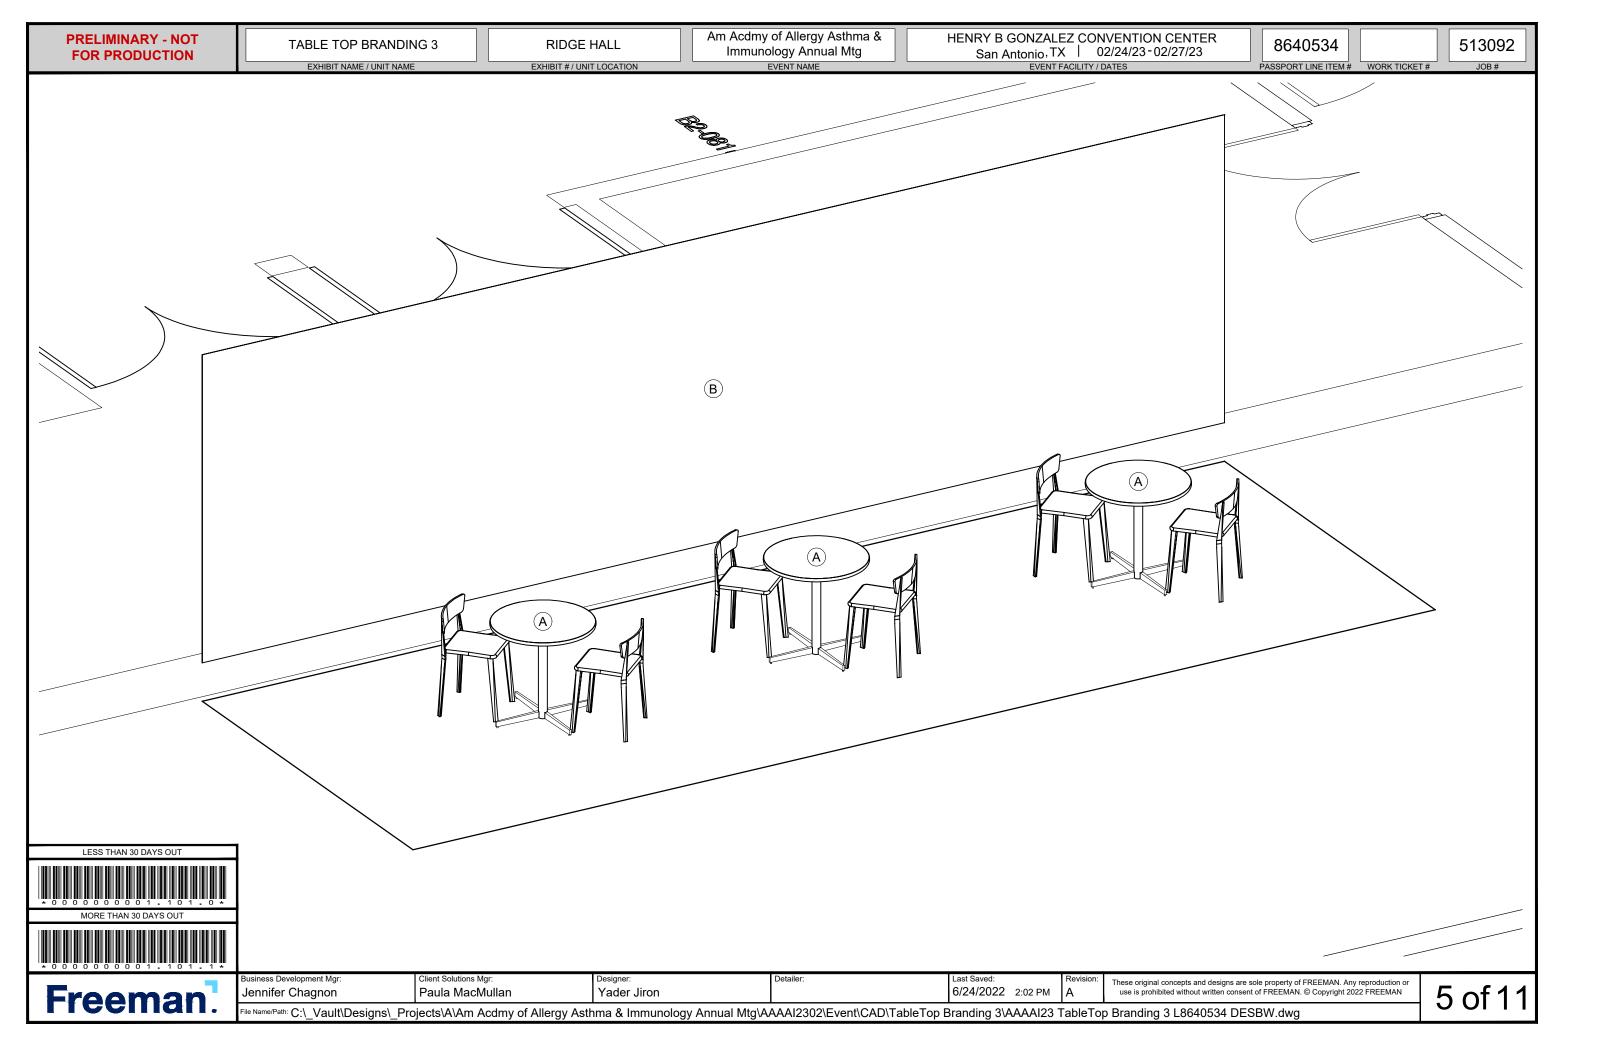

PRELIMINARY - NOT FOR PRODUCTION

TABLE TOP BRANDING 3

EXHIBIT NAME / UNIT NAME

RIDGE HALL

EXHIBIT # / UNIT LOCATION

Am Acdmy of Allergy Asthma & Immunology Annual Mtg

HENRY B GONZALEZ CONVENTION CENTER San Antonio, TX | 02/24/23 - 02/27/23

8640534

513092

| Not for Production |     |                       |                         |             |             |                                                              |               |               |          |
|--------------------|-----|-----------------------|-------------------------|-------------|-------------|--------------------------------------------------------------|---------------|---------------|----------|
| I.D.               | Qty | Туре                  | Size                    | Area (SqFt) | Part Number | Description                                                  | Material      | Color         | Low Inv. |
| А                  | 3   | Overlay Graphic Panel | 30" x 30"               | 6.3         |             | table Graphic                                                | table Graphic | table Graphic |          |
| В                  | 1   | Overlay Graphic Panel | 336" x 96"              | 224.0       |             | Wall Graphic 28' W x 8' H                                    | Wall Graphic  | Wall Graphic  |          |
|                    | 6   | Chair                 | 20-1/2" x 19" x 30-1/2" |             |             | Blade Chair, Red                                             | Plastic       | Red           |          |
|                    | 3   | Table                 | 30" x 30" x 29"         |             |             | 30" Round Madison Cafe Table w/ Standard Black Base, Gray Ac | Laminate      | Gray Acajou   |          |