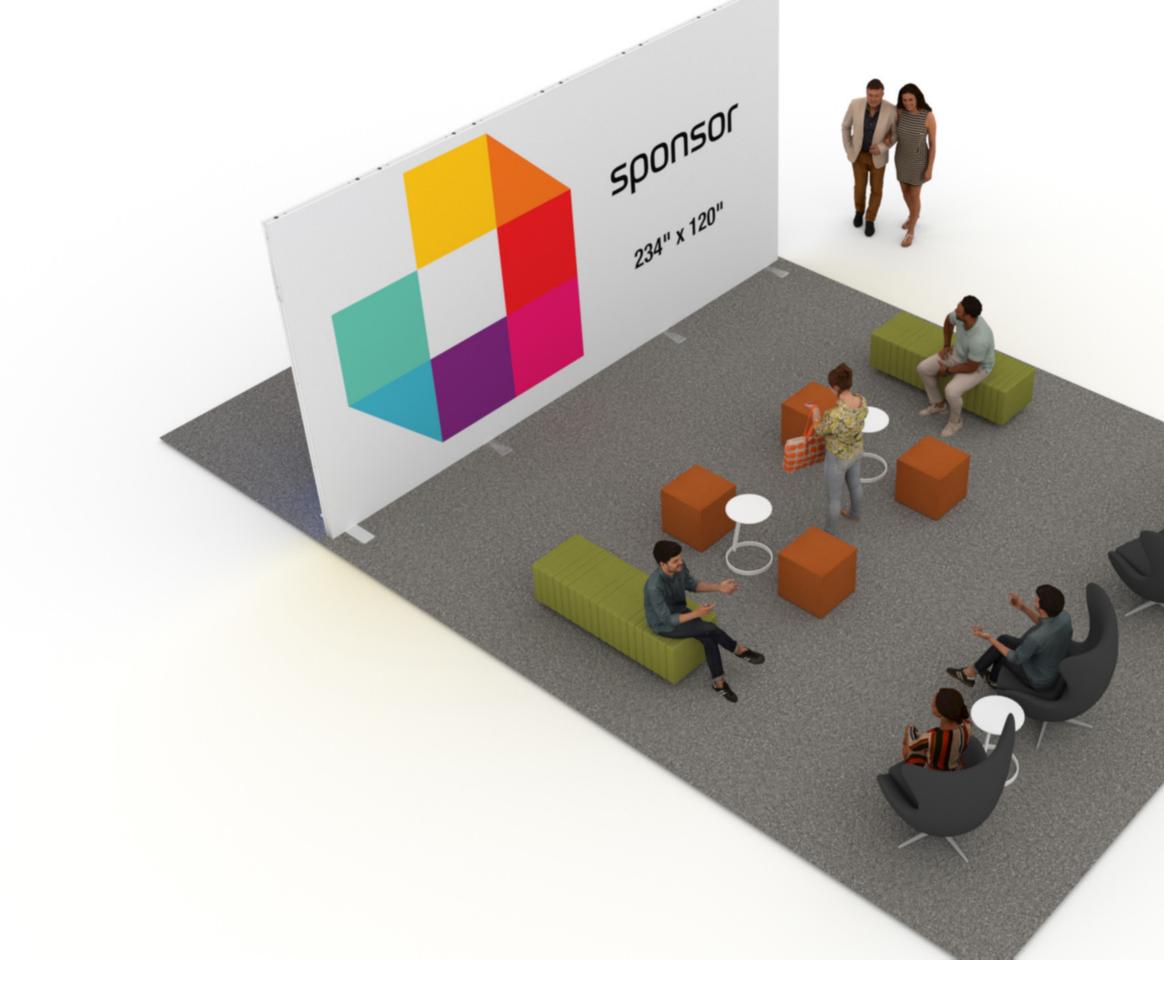

|      | Not for Production |           |                    |             |             |                                            |              |               |          |
|------|--------------------|-----------|--------------------|-------------|-------------|--------------------------------------------|--------------|---------------|----------|
| I.D. | Qty                | Туре      | Size               | Area (SqFt) | Part Number | Description                                | Material     | Color         | Low Inv. |
|      | 6                  | SP FRAME  | 39" x 3-1/8" x 27" |             | 60080102    | SP 39" X 27" FRAME                         | Aluminum     | Silver        |          |
|      | 6                  | SP FRAME  | 39" x 3-1/8" x 93" |             | 60080034    | SP 39" X 93" FRAME                         | Aluminum     | Silver        |          |
|      | 4                  | SP Foot   | 23-5/8" x 4-15/16" |             | 60080091    | SP 24" BASE                                | Aluminum     | Silver        |          |
| Α    | 2                  | SP Fabric | 234" x 120"        | 195.0       |             | SP 234" X 120" Triple White - Graphic      | Triple White | Graphic       |          |
|      | 4                  | Ottoman   | 18" x 18" x 18"    |             |             | Vibe Cube, Orange Vinyl                    | Vinyl        | Orange        |          |
|      | 2                  | Ottoman   | 60" x 20" x 18"    |             |             | Beverly Bench Ottoman, Olive Green         | Fabric       | Gray          |          |
|      | 4                  | Seating   | 35" x 27" x 40"    |             |             | La Brea Swivel Chair, Charcoal Gray Fabric | Fabric       | Charcoal Gray |          |
|      | 4                  | Table     | 15" x 15" x 22"    |             |             | Aura Round Table, White Metal              | Metal        | White         |          |