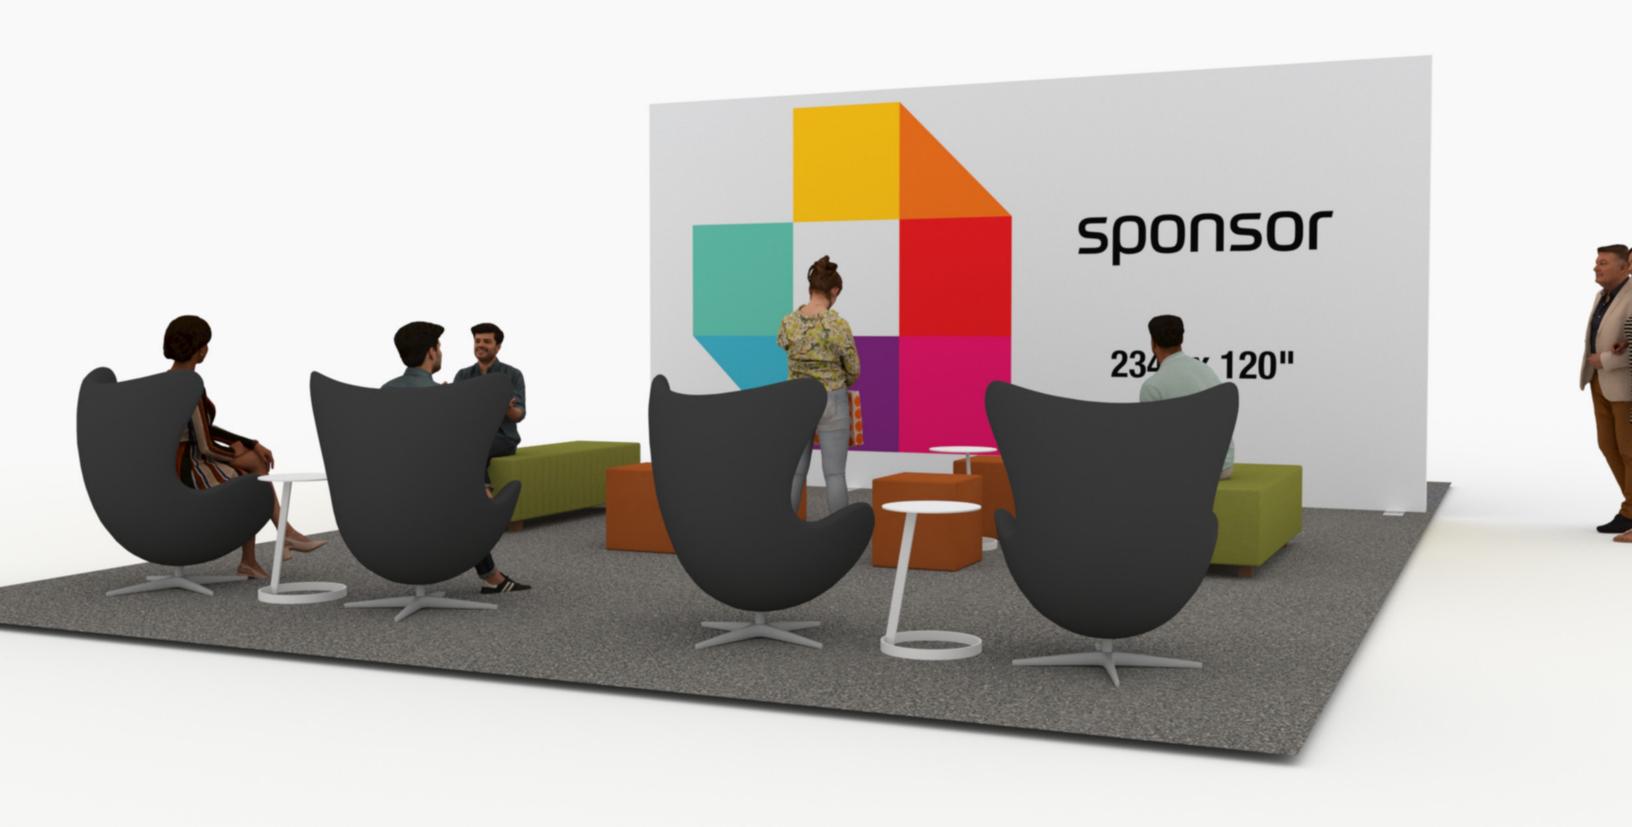

|      | Not for Production |           |                    |             |             |                                            |              |               |          |
|------|--------------------|-----------|--------------------|-------------|-------------|--------------------------------------------|--------------|---------------|----------|
| I.D. | Qty                | Туре      | Size               | Area (SqFt) | Part Number | Description                                | Material     | Color         | Low Inv. |
|      | 6                  | SP FRAME  | 39" x 3-1/8" x 27" |             | 60080102    | SP 39" X 27" FRAME                         | Aluminum     | Silver        |          |
|      | 6                  | SP FRAME  | 39" x 3-1/8" x 93" |             | 60080034    | SP 39" X 93" FRAME                         | Aluminum     | Silver        |          |
|      | 4                  | SP Foot   | 23-5/8" x 4-15/16" |             | 60080091    | SP 24" BASE                                | Aluminum     | Silver        |          |
| Α    | 2                  | SP Fabric | 234" x 120"        | 195.0       |             | SP 234" X 120" Triple White - Graphic      | Triple White | Graphic       |          |
|      | 4                  | Ottoman   | 18" x 18" x 18"    |             |             | Vibe Cube, Orange Vinyl                    | Vinyl        | Orange        |          |
|      | 2                  | Ottoman   | 60" x 20" x 18"    |             |             | Beverly Bench Ottoman, Olive Green         | Fabric       | Gray          |          |
|      | 4                  | Seating   | 35" x 27" x 40"    |             |             | La Brea Swivel Chair, Charcoal Gray Fabric | Fabric       | Charcoal Gray |          |
|      | 4                  | Table     | 15" x 15" x 22"    |             |             | Aura Round Table, White Metal              | Metal        | White         |          |