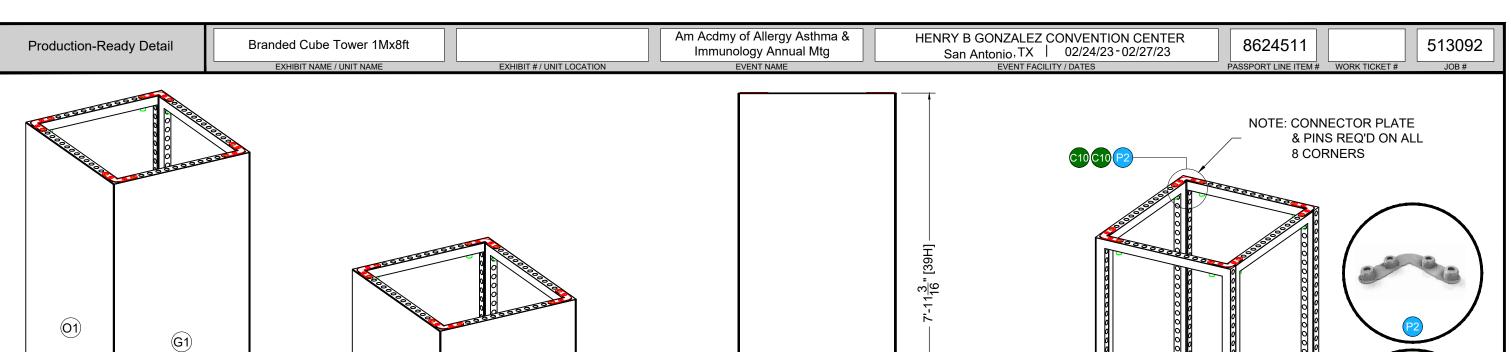

## Branded Cube tower -1M x 8ft

**AAAAI 2023 Annual Conference** 

LESS THAN 30 DAYS OUT

\* 0 0 0 0 0 0 0 0 1 . 1 0 0 1 . 0 \*

MORE THAN 30 DAYS OUT

3D VIEW -

01)

3D VIEW - 2

**G**1

| 1M x 1M x 8ft Tower |     |                       |                       |             |             |                                     |          |         |                   |
|---------------------|-----|-----------------------|-----------------------|-------------|-------------|-------------------------------------|----------|---------|-------------------|
| I.D.                | Qty | Туре                  | Size                  | Area (SqFt) | Part Number | Description                         | Material | Color   | Notes             |
| 01                  | 2   | Overlay Graphic Panel | 43-11/16" x 94-15/16" | 28.8        |             | Overlay Graphic Panel               | PVC      | Graphic |                   |
|                     | 4   | FLEX Frame-Straight   | 39-1/16" x 95-3/16"   |             | 60400043    | Straight Frame 16 Hole x 39 Hole    | Aluminum | Silver  | SF16390001        |
| P2                  | 8   | FLEX Acc-Pin Plate    | Standard              |             | 60440059    | 4 Pin 90                            | Steel    | Chrome  | CO901280341C      |
| C10                 | 16  | FLEX Part-Connector   | Standard              |             | 60440047    | Manual M8 Pin Connector             | Aluminum | Silver  | CO90120480066MKII |
|                     | 2   | Flex Insert           | 38-3/4" x 94-15/16"   |             | 60160051    | Flex Insert [16x39 Hole]            | PVC 3MM  | White   | Interior Panel    |
| G1                  | 2   | Flex Graphic Insert   | 38-3/4" x 94-15/16"   | 25.5        |             | Flex Insert - Graphic [16X39 holes] | PVC      | Graphic |                   |