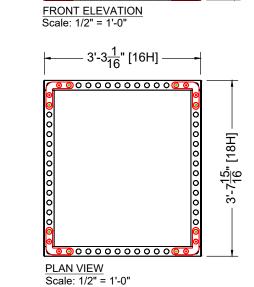

**G**1

| 1M x 1M x 8ft Tower |     |                       |                       |             |             |                                     |          |         |                   |
|---------------------|-----|-----------------------|-----------------------|-------------|-------------|-------------------------------------|----------|---------|-------------------|
| I.D.                | Qty | Туре                  | Size                  | Area (SqFt) | Part Number | Description                         | Material | Color   | Notes             |
| 01                  | 2   | Overlay Graphic Panel | 43-11/16" x 94-15/16" | 28.8        |             | Overlay Graphic Panel               | PVC      | Graphic |                   |
|                     | 4   | FLEX Frame-Straight   | 39-1/16" x 95-3/16"   |             | 60400043    | Straight Frame 16 Hole x 39 Hole    | Aluminum | Silver  | SF16390001        |
| P2                  | 8   | FLEX Acc-Pin Plate    | Standard              |             | 60440059    | 4 Pin 90                            | Steel    | Chrome  | CO901280341C      |
| C10                 | 16  | FLEX Part-Connector   | Standard              |             | 60440047    | Manual M8 Pin Connector             | Aluminum | Silver  | CO90120480066MKII |
|                     | 2   | Flex Insert           | 38-3/4" x 94-15/16"   |             | 60160051    | Flex Insert [16x39 Hole]            | PVC 3MM  | White   | Interior Panel    |
| G1                  | 2   | Flex Graphic Insert   | 38-3/4" x 94-15/16"   | 25.5        |             | Flex Insert - Graphic [16X39 holes] | PVC      | Graphic |                   |