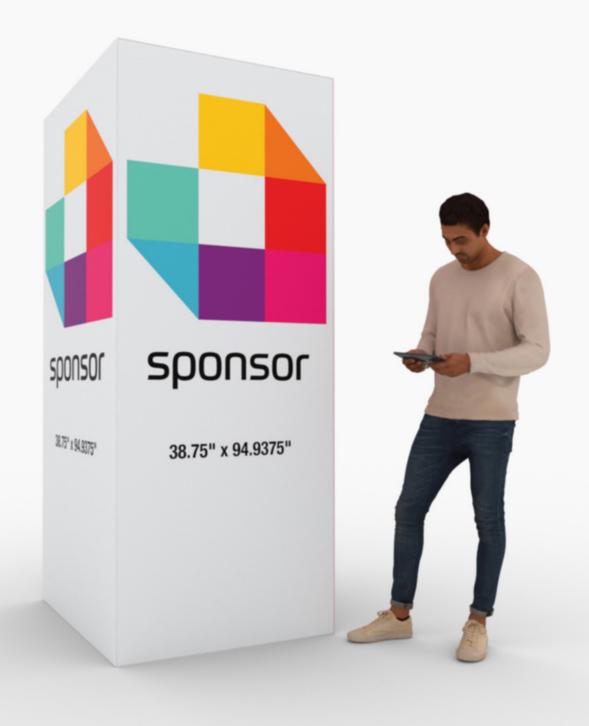

## Branded Cube tower -1M x 8ft

**AAAAI 2023 Annual Conference** 

LESS THAN 30 DAYS OUT

\* 0 0 0 0 0 0 0 0 1 . 1 0 0 1 . 0 \*

MORE THAN 30 DAYS OUT

3D VIEW -

01)

3D VIEW - 2

**G**1

| 1M x 1M x 8ft Tower |     |                       |                       |             |             |                                     |          |         |                   |
|---------------------|-----|-----------------------|-----------------------|-------------|-------------|-------------------------------------|----------|---------|-------------------|
| I.D.                | Qty | Туре                  | Size                  | Area (SqFt) | Part Number | Description                         | Material | Color   | Notes             |
| 01                  | 2   | Overlay Graphic Panel | 43-11/16" x 94-15/16" | 28.8        |             | Overlay Graphic Panel               | PVC      | Graphic |                   |
|                     | 4   | FLEX Frame-Straight   | 39-1/16" x 95-3/16"   |             | 60400043    | Straight Frame 16 Hole x 39 Hole    | Aluminum | Silver  | SF16390001        |
| P2                  | 8   | FLEX Acc-Pin Plate    | Standard              |             | 60440059    | 4 Pin 90                            | Steel    | Chrome  | CO901280341C      |
| C10                 | 16  | FLEX Part-Connector   | Standard              |             | 60440047    | Manual M8 Pin Connector             | Aluminum | Silver  | CO90120480066MKII |
|                     | 2   | Flex Insert           | 38-3/4" x 94-15/16"   |             | 60160051    | Flex Insert [16x39 Hole]            | PVC 3MM  | White   | Interior Panel    |
| G1                  | 2   | Flex Graphic Insert   | 38-3/4" x 94-15/16"   | 25.5        |             | Flex Insert - Graphic [16X39 holes] | PVC      | Graphic |                   |