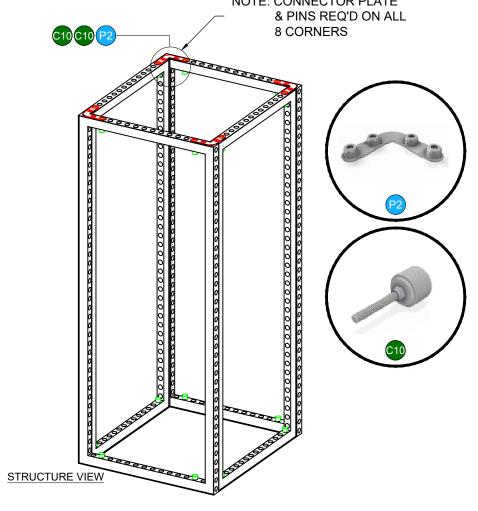

**G**1

| 1M x 1M x 8ft Tower |     |                       |                       |             |             |                                     |          |         |                   |
|---------------------|-----|-----------------------|-----------------------|-------------|-------------|-------------------------------------|----------|---------|-------------------|
| I.D.                | Qty | Туре                  | Size                  | Area (SqFt) | Part Number | Description                         | Material | Color   | Notes             |
| 01                  | 2   | Overlay Graphic Panel | 43-11/16" x 94-15/16" | 28.8        |             | Overlay Graphic Panel               | PVC      | Graphic |                   |
|                     | 4   | FLEX Frame-Straight   | 39-1/16" x 95-3/16"   |             | 60400043    | Straight Frame 16 Hole x 39 Hole    | Aluminum | Silver  | SF16390001        |
| P2                  | 8   | FLEX Acc-Pin Plate    | Standard              |             | 60440059    | 4 Pin 90                            | Steel    | Chrome  | CO901280341C      |
| C10                 | 16  | FLEX Part-Connector   | Standard              |             | 60440047    | Manual M8 Pin Connector             | Aluminum | Silver  | CO90120480066MKII |
|                     | 2   | Flex Insert           | 38-3/4" x 94-15/16"   |             | 60160051    | Flex Insert [16x39 Hole]            | PVC 3MM  | White   | Interior Panel    |
| G1                  | 2   | Flex Graphic Insert   | 38-3/4" x 94-15/16"   | 25.5        |             | Flex Insert - Graphic [16X39 holes] | PVC      | Graphic |                   |